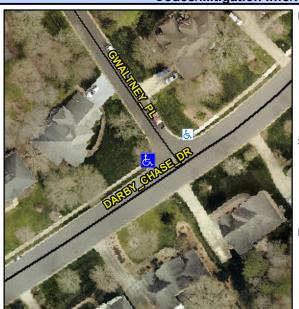

## **Access Compliance Report Public Rights-of-Way** (Curb Ramps)

Intersection ID: 28209 Main Street: DARBY\_CHASE\_DR **Cross Street: GWALTNEY\_PL** Location: NW **Overall Compliance: No** ADA ID: 761445128548 Ramp Type: Perp Initial Pass/Fail: Pass **Severity Score:** 10