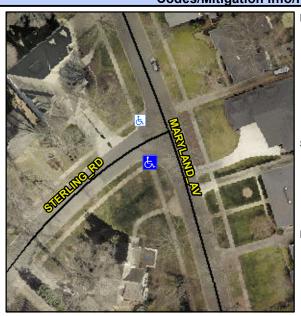

## Access Compliance Report Public Rights-of-Way (Curb Ramps)

Intersection ID: 15957 Main Street: MARYLAND\_AV Cross Street: STERLING\_RD Location: SW

ADA ID: 7617EF62A666 Ramp Type: PerpDiag Initial Pass/Fail: Fail Overall Compliance: No Severity Score: 12.5

## Field Measurements/Component Compliance

Street 1 Name
Stop Condition-Street 2
Street 2 Name
Stop Condition-Street 1

MARYLAND AV None STERLING RD StopSign Possible Solutions:

Remove & Replace Curb Ramp With
Two New Directional Ramps or
Equivalent.