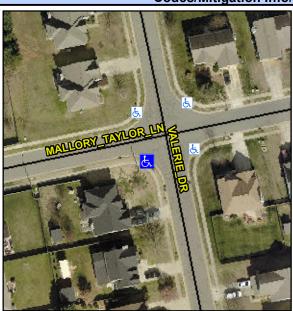

Intersection ID: 44305 Main Street: VALERIE DR Cross Street: MALLORY TAYLOR LN Location: SW **Overall Compliance: No Severity Score:** ADA ID: 76311D501291 Ramp Type: PerpDiag Initial Pass/Fail: Fail 8.75