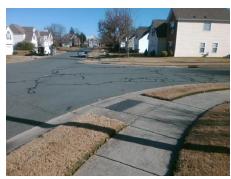

Intersection ID: 44305 Main Street: VALERIE DR Cross Street: MALLORY TAYLOR LN Location: SW **Overall Compliance: No Severity Score:** ADA ID: 76311D501291 Ramp Type: PerpDiag Initial Pass/Fail: Fail 8.75

Compliance Description

Ramp Slope (%)

Ramp XSlope (%)

Data

47.0

40.8

**VALERIE DR** Street 1 Name Stop Condition-Street 2 **MALLORY TAYLOR LN** Street 2 Name Stop Condition-Street 1

Possible Solutions: Remove & Replace Curb Ramp With Two New Directional Ramps or Equivalent. Surveyor Notes: N/A PROW/ADA: Not Found, R304.5.1