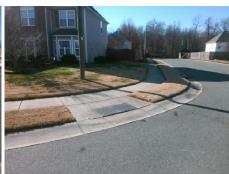

Intersection ID: 44305 Main Street: VALERIE DR Cross Street: MALLORY TAYLOR LN Location: SW **Overall Compliance: No Severity Score:** ADA ID: 76311D501291 Ramp Type: PerpDiag Initial Pass/Fail: Fail 8.75

Compliance Description

Ramp Slope (%)

Ramp XSlope (%)

Data

47.0

40.8

**VALERIE DR** Street 1 Name Stop Condition-Street 2 **MALLORY TAYLOR LN** Street 2 Name Stop Condition-Street 1

Possible Solutions: Remove & Replace Curb Ramp With Two New Directional Ramps or Equivalent. Surveyor Notes: N/A PROW/ADA: Not Found, R304.5.1