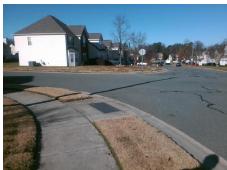

Intersection ID: 44305 Main Street: VALERIE DR Cross Street: MALLORY TAYLOR LN Location: SW **Overall Compliance: No Severity Score:** ADA ID: 76311D501291 Ramp Type: PerpDiag Initial Pass/Fail: Fail 8.75

Compliance Description

Ramp Slope (%)

Ramp XSlope (%)

Data

47.0

40.8

**VALERIE DR** Street 1 Name Stop Condition-Street 2 **MALLORY TAYLOR LN** Street 2 Name Stop Condition-Street 1

Possible Solutions: Remove & Replace Curb Ramp With Two New Directional Ramps or Equivalent. Surveyor Notes: N/A PROW/ADA: Not Found, R304.5.1