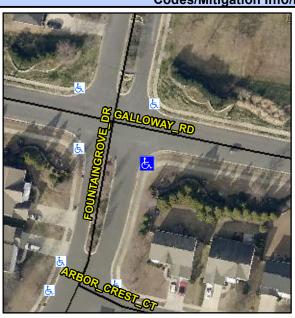

## Access Compliance Report Public Rights-of-Way (Curb Ramps)

Intersection ID: 3977 Main Street: FOUNTAINGROVE\_DR Cross Street: GALLOWAY\_RD Location: S

ADA ID: 763C5FD86AD5 Ramp Type: PerpDiag Initial Pass/Fail: Fail Overall Compliance: No Severity Score: 21.25

**Codes/Mitigation Info/Possible Solution** 

Field Measurements/Component Compliance

Street 1 Name
Stop Condition-Street 2
Street 2 Name
Stop Condition-Street 1

GALLOWAY RD StopSign FOUNTAIN GROVE DR StopSign Possible Solutions: