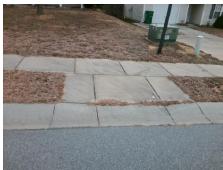

Remove & Replace Entire Ramp.

Surveyor Notes:

N/A

PROW/ADA:

Not Found, R304.2.2

Total Cost: \$ 1850.00

| Compliance Description |                       | Data  | Compliance Description |                             | Data |
|------------------------|-----------------------|-------|------------------------|-----------------------------|------|
| N/A                    | Ramp Length (in)      | 48.0  | No                     | Ramp Slope (%)              | 9.2  |
| Yes                    | Ramp Width (in)       | 50.0  | Yes                    | Ramp XSlope (%)             | 4.2  |
| N/A                    | Flare Type LT         | N/A   | N/A                    | Flare Type RT               | N/A  |
| N/A                    | Flare Slope LT (%)    | N/A   | N/A                    | Flare Slope RT (%)          | N/A  |
| N/A                    | Flare Traversable LT? | N/A   | N/A                    | Flare Traversable RT?       | N/A  |
| N/A                    | Landing Length (in)   | N/A   | N/A                    | DWS Provided?               | N/A  |
| N/A                    | Landing Width (in)    | N/A   | N/A                    | DWS Contrast?               | N/A  |
| N/A                    | Landing Slope (%)     | N/A   | N/A                    | DWS Length (in)             | N/A  |
| N/A                    | Landing X Slope (%)   | N/A   | N/A                    | DWS Full Width?             | N/A  |
| N/A                    | Landing Curb? (Y/N)   | N/A   | N/A                    | DWS Offset (in)             | N/A  |
| N/A                    | Shared Landing?       | N/A   |                        |                             |      |
| N/A                    | Gutter Ponding?       | N/A   | N/A                    | Gutter Slope (%)            | N/A  |
| N/A                    | Gutter Lip Ht (in)    | N/A   | N/A                    | Gutter X Slope (%)          | N/A  |
| N/A                    | Painted X Walk1?      | No    | N/A                    | Painted X Walk2?            | N/A  |
|                        | X Walk 1 Direction    | To SW |                        | X Walk 2 Direction          | N/A  |
| N/A                    | X Walk 1 Width (in)   | N/A   | N/A                    | X Walk 2 Width (in)         | N/A  |
|                        | X Walk 1 Slope (%)    | 2.5   |                        | X Walk 2 Slope (%)          | N/A  |
|                        | X Walk 1 X Slope (%)  | 5.4   |                        | X Walk 2 X Slope (%)        | N/A  |
| N/A                    | Ramp inside XWalk1?   | N/A   | N/A                    | Ramp inside XWalk2?         | N/A  |
|                        | Road Slope (%)        | N/A   | N/A                    | Clear Space?                | N/A  |
|                        | Road X Slope (%)      | N/A   | N/A                    | Clear Space to XWalk (in)   | N/A  |
| N/A                    | Any Obstructions?     | N/A   | N/A                    | Storm Grate/Utility Hazard? | N/A  |
|                        | Obstruction Type      |       |                        | Storm Grate/Utility Type    |      |
|                        |                       | N/A   |                        |                             | N/A  |
|                        |                       |       |                        |                             |      |

Yes

Surface Condition? (G/P)

Good