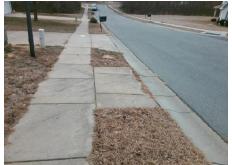

Remove & Replace Entire Ramp.

Surveyor Notes:

N/A

PROW/ADA:

Not Found, R304.2.2

Total Cost: \$ 1850.00

| Compliance Description |                       | Data  | Compliance Description |                             | Data |
|------------------------|-----------------------|-------|------------------------|-----------------------------|------|
| N/A                    | Ramp Length (in)      | 48.0  | No                     | Ramp Slope (%)              | 9.2  |
| Yes                    | Ramp Width (in)       | 50.0  | Yes                    | Ramp XSlope (%)             | 4.2  |
| N/A                    | Flare Type LT         | N/A   | N/A                    | Flare Type RT               | N/A  |
| N/A                    | Flare Slope LT (%)    | N/A   | N/A                    | Flare Slope RT (%)          | N/A  |
| N/A                    | Flare Traversable LT? | N/A   | N/A                    | Flare Traversable RT?       | N/A  |
| N/A                    | Landing Length (in)   | N/A   | N/A                    | DWS Provided?               | N/A  |
| N/A                    | Landing Width (in)    | N/A   | N/A                    | DWS Contrast?               | N/A  |
| N/A                    | Landing Slope (%)     | N/A   | N/A                    | DWS Length (in)             | N/A  |
| N/A                    | Landing X Slope (%)   | N/A   | N/A                    | DWS Full Width?             | N/A  |
| N/A                    | Landing Curb? (Y/N)   | N/A   | N/A                    | DWS Offset (in)             | N/A  |
| N/A                    | Shared Landing?       | N/A   |                        |                             |      |
| N/A                    | Gutter Ponding?       | N/A   | N/A                    | Gutter Slope (%)            | N/A  |
| N/A                    | Gutter Lip Ht (in)    | N/A   | N/A                    | Gutter X Slope (%)          | N/A  |
| N/A                    | Painted X Walk1?      | No    | N/A                    | Painted X Walk2?            | N/A  |
|                        | X Walk 1 Direction    | To SW |                        | X Walk 2 Direction          | N/A  |
| N/A                    | X Walk 1 Width (in)   | N/A   | N/A                    | X Walk 2 Width (in)         | N/A  |
|                        | X Walk 1 Slope (%)    | 2.5   |                        | X Walk 2 Slope (%)          | N/A  |
|                        | X Walk 1 X Slope (%)  | 5.4   |                        | X Walk 2 X Slope (%)        | N/A  |
| N/A                    | Ramp inside XWalk1?   | N/A   | N/A                    | Ramp inside XWalk2?         | N/A  |
|                        | Road Slope (%)        | N/A   | N/A                    | Clear Space?                | N/A  |
|                        | Road X Slope (%)      | N/A   | N/A                    | Clear Space to XWalk (in)   | N/A  |
| N/A                    | Any Obstructions?     | N/A   | N/A                    | Storm Grate/Utility Hazard? | N/A  |
|                        | Obstruction Type      |       |                        | Storm Grate/Utility Type    |      |
|                        |                       | N/A   |                        |                             | N/A  |
|                        |                       |       |                        |                             |      |

Yes

Surface Condition? (G/P)

Good