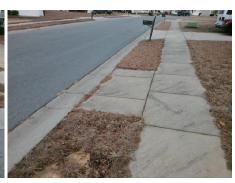

Remove & Replace Entire Ramp.

Surveyor Notes:

N/A

PROW/ADA:

Not Found, R304.2.2

Total Cost: \$ 1850.00

| Compliance Description |                       | Data  | Compliance Description |                             | Data |
|------------------------|-----------------------|-------|------------------------|-----------------------------|------|
| N/A                    | Ramp Length (in)      | 48.0  | No                     | Ramp Slope (%)              | 9.2  |
| Yes                    | Ramp Width (in)       | 50.0  | Yes                    | Ramp XSlope (%)             | 4.2  |
| N/A                    | Flare Type LT         | N/A   | N/A                    | Flare Type RT               | N/A  |
| N/A                    | Flare Slope LT (%)    | N/A   | N/A                    | Flare Slope RT (%)          | N/A  |
| N/A                    | Flare Traversable LT? | N/A   | N/A                    | Flare Traversable RT?       | N/A  |
| N/A                    | Landing Length (in)   | N/A   | N/A                    | DWS Provided?               | N/A  |
| N/A                    | Landing Width (in)    | N/A   | N/A                    | DWS Contrast?               | N/A  |
| N/A                    | Landing Slope (%)     | N/A   | N/A                    | DWS Length (in)             | N/A  |
| N/A                    | Landing X Slope (%)   | N/A   | N/A                    | DWS Full Width?             | N/A  |
| N/A                    | Landing Curb? (Y/N)   | N/A   | N/A                    | DWS Offset (in)             | N/A  |
| N/A                    | Shared Landing?       | N/A   |                        |                             |      |
| N/A                    | Gutter Ponding?       | N/A   | N/A                    | Gutter Slope (%)            | N/A  |
| N/A                    | Gutter Lip Ht (in)    | N/A   | N/A                    | Gutter X Slope (%)          | N/A  |
| N/A                    | Painted X Walk1?      | No    | N/A                    | Painted X Walk2?            | N/A  |
|                        | X Walk 1 Direction    | To SW |                        | X Walk 2 Direction          | N/A  |
| N/A                    | X Walk 1 Width (in)   | N/A   | N/A                    | X Walk 2 Width (in)         | N/A  |
|                        | X Walk 1 Slope (%)    | 2.5   |                        | X Walk 2 Slope (%)          | N/A  |
|                        | X Walk 1 X Slope (%)  | 5.4   |                        | X Walk 2 X Slope (%)        | N/A  |
| N/A                    | Ramp inside XWalk1?   | N/A   | N/A                    | Ramp inside XWalk2?         | N/A  |
|                        | Road Slope (%)        | N/A   | N/A                    | Clear Space?                | N/A  |
|                        | Road X Slope (%)      | N/A   | N/A                    | Clear Space to XWalk (in)   | N/A  |
| N/A                    | Any Obstructions?     | N/A   | N/A                    | Storm Grate/Utility Hazard? | N/A  |
|                        | Obstruction Type      |       |                        | Storm Grate/Utility Type    |      |
|                        |                       | N/A   |                        |                             | N/A  |
|                        |                       |       |                        |                             |      |

Yes

Surface Condition? (G/P)

Good