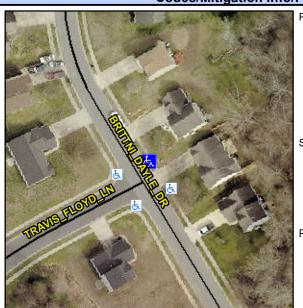

## Access Compliance Report Public Rights-of-Way (Curb Ramps)

Intersection ID: 44271 Main Street: BRITTNI\_DAYLE\_DR Cross Street: TRAVIS\_FLOYD\_LN Location: N

ADA ID: 763F0D88BE53 Ramp Type: Perp Initial Pass/Fail: Fail Overall Compliance: No Severity Score: 13.75