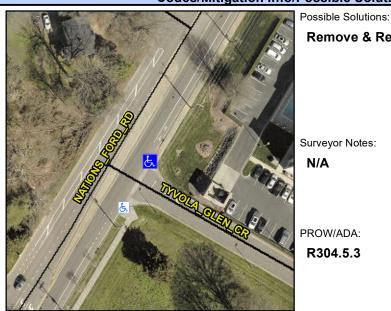

## **Access Compliance Report Public Rights-of-Way** (Curb Ramps)

Intersection ID: 44214 Main Street: NATIONS FORD RD **Cross Street: TYVOLA GLEN CR** Location: NE **Overall Compliance: No Severity Score:** 25 ADA ID: 76430F917932 Ramp Type: Directional2 Initial Pass/Fail: Fail

**Codes/Mitigation Info/Possible Solution** 

## Field Measurements/Component Compliance

**TYVOLA GLEN CR** Street 1 Name Stop Condition-Street 1 StopSign N/A Street 2 Name Stop Condition-Street 2 N/A

Remove & Replace Entire Ramp. Surveyor Notes: N/A PROW/ADA: R304.5.3