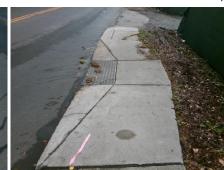

Possible Solutions: Compliance Description Remove & Replace Entire Ramp. N/A No Yes Yes N/A Yes Surveyor Notes: N/A N/A LT RP < 5% N/A N/A N/A PROW/ADA: N/A R304.5.1, R304.5.3, R304.3.2 N/A N/A N/A N/A N/A N/A