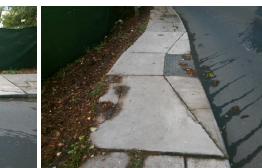

Possible Solutions: Compliance Description Remove & Replace Entire Ramp. N/A No Yes Yes N/A Yes Surveyor Notes: N/A N/A LT RP < 5% N/A N/A N/A PROW/ADA: N/A R304.5.1, R304.5.3, R304.3.2 N/A N/A N/A N/A N/A N/A