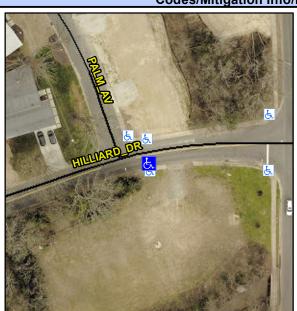

0.5

Intersection ID: 11644 Main Street: HILLIARD DR **Cross Street: PALM AV** Location: SE Ramp Type: Combination1 Initial Pass/Fail: Fail **Overall Compliance: No** ADA ID: 76451AA8CB68 Severity Score: 46.25