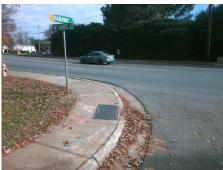

## **Access Compliance Report Public Rights-of-Way** (Curb Ramps)

Intersection ID: 15816 Main Street: BARAWAY DR **Cross Street: EWT HARRIS BV** Location: NW ADA ID: 764EC2108022 Ramp Type: PerpDiag Initial Pass/Fail: Fail **Overall Compliance: No Severity Score:** 22.5

## Field Measurements/Component Compliance

Street 1 Name Stop Condition-Street 2 Street 2 Name **EWTHARRISBV** Stop Condition-Street 1

Remove & Replace Curb Ramp With **Two New Directional Ramps or** Equivalent.

N/A

Possible Solutions:

PROW/ADA:

Not Found, R304.5.1, R304.2.2, R304.5.3

Total Cost: 3200.00

| Compliance Description |                       | Data | Compliance Description |                             | Data |
|------------------------|-----------------------|------|------------------------|-----------------------------|------|
| N/A                    | Ramp Length (in)      | 59.0 | No                     | Ramp Slope (%)              | 9.7  |
| No                     | Ramp Width (in)       | 47.0 | No                     | Ramp XSlope (%)             | 3.7  |
| N/A                    | Flare Type LT         | N/A  | N/A                    | Flare Type RT               | N/A  |
| N/A                    | Flare Slope LT (%)    | N/A  | N/A                    | Flare Slope RT (%)          | N/A  |
| N/A                    | Flare Traversable LT? | N/A  | N/A                    | Flare Traversable RT?       | N/A  |
| N/A                    | Landing Length (in)   | N/A  | N/A                    | DWS Provided?               | N/A  |
| N/A                    | Landing Width (in)    | N/A  | N/A                    | DWS Contrast?               | N/A  |
| N/A                    | Landing Slope (%)     | N/A  | N/A                    | DWS Length (in)             | N/A  |
| N/A                    | Landing X Slope (%)   | N/A  | N/A                    | DWS Full Width?             | N/A  |
| N/A                    | Landing Curb? (Y/N)   | N/A  | N/A                    | DWS Offset (in)             | N/A  |
| N/A                    | Shared Landing?       | N/A  |                        |                             |      |
| N/A                    | Gutter Ponding?       | N/A  | N/A                    | Gutter Slope (%)            | N/A  |
| N/A                    | Gutter Lip Ht (in)    | N/A  | N/A                    | Gutter X Slope (%)          | N/A  |
| N/A                    | Painted X Walk1?      | No   | N/A                    | Painted X Walk2?            | No   |
|                        | X Walk 1 Direction    | To S |                        | X Walk 2 Direction          | To E |
| N/A                    | X Walk 1 Width (in)   | N/A  | N/A                    | X Walk 2 Width (in)         | N/A  |
|                        | X Walk 1 Slope (%)    | 1.9  |                        | X Walk 2 Slope (%)          | 3.7  |
|                        | X Walk 1 X Slope (%)  | 1.9  |                        | X Walk 2 X Slope (%)        | 0.9  |
| N/A                    | Ramp inside XWalk1?   | N/A  | N/A                    | Ramp inside XWalk2?         | N/A  |
|                        | Road Slope (%)        | 1.7  | N/A                    | Clear Space?                | N/A  |
|                        | Road X Slope (%)      | 2.2  | N/A                    | Clear Space to XWalk (in)   | N/A  |
| N/A                    | Any Obstructions?     | N/A  | N/A                    | Storm Grate/Utility Hazard? | N/A  |
|                        | Obstruction Type      |      |                        | Storm Grate/Utility Type    |      |
|                        |                       | N/A  |                        |                             | N/A  |
| • •                    |                       |      | Yes                    | Surface Condition? (G/P)    | Good |