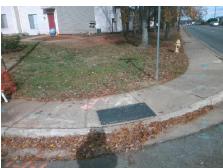

## **Access Compliance Report Public Rights-of-Way** (Curb Ramps)

Intersection ID: 15816 Main Street: BARAWAY DR **Cross Street: EWT HARRIS BV** Location: NW ADA ID: 764EC2108022 Ramp Type: PerpDiag Initial Pass/Fail: Fail **Overall Compliance: No Severity Score:** 22.5

## Field Measurements/Component Compliance

Street 1 Name Stop Condition-Street 2 Street 2 Name **EWTHARRISBV** Stop Condition-Street 1

Remove & Replace Curb Ramp With **Two New Directional Ramps or** Equivalent.

N/A

Possible Solutions:

PROW/ADA:

Not Found, R304.5.1, R304.2.2, R304.5.3

Total Cost: 3200.00

| Compliance Description |                       | Data | Compliance Description |                             | Data |
|------------------------|-----------------------|------|------------------------|-----------------------------|------|
| N/A                    | Ramp Length (in)      | 59.0 | No                     | Ramp Slope (%)              | 9.7  |
| No                     | Ramp Width (in)       | 47.0 | No                     | Ramp XSlope (%)             | 3.7  |
| N/A                    | Flare Type LT         | N/A  | N/A                    | Flare Type RT               | N/A  |
| N/A                    | Flare Slope LT (%)    | N/A  | N/A                    | Flare Slope RT (%)          | N/A  |
| N/A                    | Flare Traversable LT? | N/A  | N/A                    | Flare Traversable RT?       | N/A  |
| N/A                    | Landing Length (in)   | N/A  | N/A                    | DWS Provided?               | N/A  |
| N/A                    | Landing Width (in)    | N/A  | N/A                    | DWS Contrast?               | N/A  |
| N/A                    | Landing Slope (%)     | N/A  | N/A                    | DWS Length (in)             | N/A  |
| N/A                    | Landing X Slope (%)   | N/A  | N/A                    | DWS Full Width?             | N/A  |
| N/A                    | Landing Curb? (Y/N)   | N/A  | N/A                    | DWS Offset (in)             | N/A  |
| N/A                    | Shared Landing?       | N/A  |                        |                             |      |
| N/A                    | Gutter Ponding?       | N/A  | N/A                    | Gutter Slope (%)            | N/A  |
| N/A                    | Gutter Lip Ht (in)    | N/A  | N/A                    | Gutter X Slope (%)          | N/A  |
| N/A                    | Painted X Walk1?      | No   | N/A                    | Painted X Walk2?            | No   |
|                        | X Walk 1 Direction    | To S |                        | X Walk 2 Direction          | To E |
| N/A                    | X Walk 1 Width (in)   | N/A  | N/A                    | X Walk 2 Width (in)         | N/A  |
|                        | X Walk 1 Slope (%)    | 1.9  |                        | X Walk 2 Slope (%)          | 3.7  |
|                        | X Walk 1 X Slope (%)  | 1.9  |                        | X Walk 2 X Slope (%)        | 0.9  |
| N/A                    | Ramp inside XWalk1?   | N/A  | N/A                    | Ramp inside XWalk2?         | N/A  |
|                        | Road Slope (%)        | 1.7  | N/A                    | Clear Space?                | N/A  |
|                        | Road X Slope (%)      | 2.2  | N/A                    | Clear Space to XWalk (in)   | N/A  |
| N/A                    | Any Obstructions?     | N/A  | N/A                    | Storm Grate/Utility Hazard? | N/A  |
|                        | Obstruction Type      |      |                        | Storm Grate/Utility Type    |      |
|                        |                       | N/A  |                        |                             | N/A  |
| • •                    |                       |      | Yes                    | Surface Condition? (G/P)    | Good |