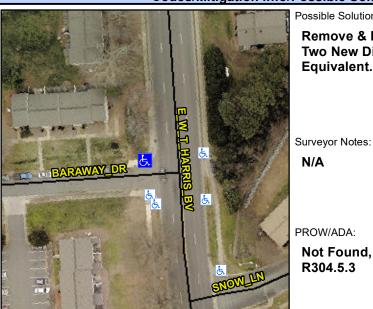

## **Access Compliance Report Public Rights-of-Way** (Curb Ramps)

Intersection ID: 15816 Main Street: BARAWAY DR **Cross Street: EWT HARRIS BV** Location: NW ADA ID: 764EC2108022 Ramp Type: PerpDiag Initial Pass/Fail: Fail **Overall Compliance: No Severity Score:** 22.5

**Codes/Mitigation Info/Possible Solution** 

**BARAWAY DR** 

StopSign

None

## Field Measurements/Component Compliance

Street 1 Name Stop Condition-Street 2 Street 2 Name **EWTHARRISBV** Stop Condition-Street 1

Remove & Replace Curb Ramp With **Two New Directional Ramps or** Equivalent.