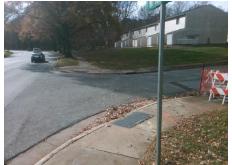

## **Access Compliance Report Public Rights-of-Way** (Curb Ramps)

Intersection ID: 15816 Main Street: BARAWAY DR **Cross Street: EWT HARRIS BV** Location: NW ADA ID: 764EC2108022 Ramp Type: PerpDiag Initial Pass/Fail: Fail **Overall Compliance: No Severity Score:** 22.5

## Field Measurements/Component Compliance

Street 1 Name Stop Condition-Street 2 Street 2 Name **EWTHARRISBV** Stop Condition-Street 1

Remove & Replace Curb Ramp With **Two New Directional Ramps or** Equivalent.

N/A

Possible Solutions:

PROW/ADA:

Not Found, R304.5.1, R304.2.2, R304.5.3

Total Cost: 3200.00

| Compliance Description |                       | Data | Compliance Description |                             | Data |
|------------------------|-----------------------|------|------------------------|-----------------------------|------|
| N/A                    | Ramp Length (in)      | 59.0 | No                     | Ramp Slope (%)              | 9.7  |
| No                     | Ramp Width (in)       | 47.0 | No                     | Ramp XSlope (%)             | 3.7  |
| N/A                    | Flare Type LT         | N/A  | N/A                    | Flare Type RT               | N/A  |
| N/A                    | Flare Slope LT (%)    | N/A  | N/A                    | Flare Slope RT (%)          | N/A  |
| N/A                    | Flare Traversable LT? | N/A  | N/A                    | Flare Traversable RT?       | N/A  |
| N/A                    | Landing Length (in)   | N/A  | N/A                    | DWS Provided?               | N/A  |
| N/A                    | Landing Width (in)    | N/A  | N/A                    | DWS Contrast?               | N/A  |
| N/A                    | Landing Slope (%)     | N/A  | N/A                    | DWS Length (in)             | N/A  |
| N/A                    | Landing X Slope (%)   | N/A  | N/A                    | DWS Full Width?             | N/A  |
| N/A                    | Landing Curb? (Y/N)   | N/A  | N/A                    | DWS Offset (in)             | N/A  |
| N/A                    | Shared Landing?       | N/A  |                        |                             |      |
| N/A                    | Gutter Ponding?       | N/A  | N/A                    | Gutter Slope (%)            | N/A  |
| N/A                    | Gutter Lip Ht (in)    | N/A  | N/A                    | Gutter X Slope (%)          | N/A  |
| N/A                    | Painted X Walk1?      | No   | N/A                    | Painted X Walk2?            | No   |
|                        | X Walk 1 Direction    | To S |                        | X Walk 2 Direction          | To E |
| N/A                    | X Walk 1 Width (in)   | N/A  | N/A                    | X Walk 2 Width (in)         | N/A  |
|                        | X Walk 1 Slope (%)    | 1.9  |                        | X Walk 2 Slope (%)          | 3.7  |
|                        | X Walk 1 X Slope (%)  | 1.9  |                        | X Walk 2 X Slope (%)        | 0.9  |
| N/A                    | Ramp inside XWalk1?   | N/A  | N/A                    | Ramp inside XWalk2?         | N/A  |
|                        | Road Slope (%)        | 1.7  | N/A                    | Clear Space?                | N/A  |
|                        | Road X Slope (%)      | 2.2  | N/A                    | Clear Space to XWalk (in)   | N/A  |
| N/A                    | Any Obstructions?     | N/A  | N/A                    | Storm Grate/Utility Hazard? | N/A  |
|                        | Obstruction Type      |      |                        | Storm Grate/Utility Type    |      |
|                        |                       | N/A  |                        |                             | N/A  |
| • •                    |                       |      | Yes                    | Surface Condition? (G/P)    | Good |