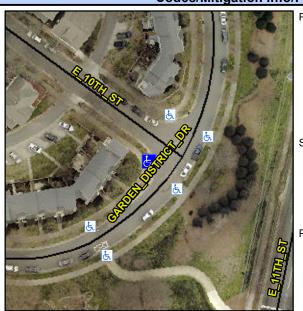

## **Access Compliance Report Public Rights-of-Way** (Curb Ramps)

Intersection ID: 29462 Main Street: E\_10TH\_ST **Cross Street: GARDEN DISTRICT DR** Location: W ADA ID: 76516A32B8A6 Ramp Type: PerpDiag Initial Pass/Fail: Fail **Overall Compliance: No Severity Score:** 22.5

**Codes/Mitigation Info/Possible Solution** 

Street 1 Name Stop Condition-Street 2 Street 2 Name Stop Condition-Street 1

**GARDEN DISTRICT DR** None E 10TH ST StopSign Possible Solutions: Remove & Replace Curb Ramp With **Two New Directional Ramps or** Equivalent. Surveyor Notes: N/A PROW/ADA: Not Found, R304.5.1, R304.2.2, R304.5.3