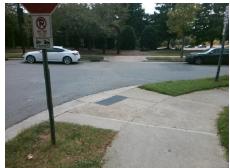

## **Access Compliance Report Public Rights-of-Way** (Curb Ramps)

Intersection ID: 29462 Main Street: E\_10TH\_ST **Cross Street: GARDEN DISTRICT DR** Location: W ADA ID: 76516A32B8A6 Ramp Type: PerpDiag Initial Pass/Fail: Fail **Overall Compliance: No Severity Score:** 22.5

Total Cost: 3200.00

| Field Measurements/Component Compliance |                       |       |      |                             |       |
|-----------------------------------------|-----------------------|-------|------|-----------------------------|-------|
| Compliance Description                  |                       | Data  | Comp | liance Description          | Data  |
| N/A                                     | Ramp Length (in)      | 73.0  | No   | Ramp Slope (%)              | 9.6   |
| No                                      | Ramp Width (in)       | 43.0  | No   | Ramp XSlope (%)             | 3.8   |
| N/A                                     | Flare Type LT         | N/A   | N/A  | Flare Type RT               | N/A   |
| N/A                                     | Flare Slope LT (%)    | N/A   | N/A  | Flare Slope RT (%)          | N/A   |
| N/A                                     | Flare Traversable LT? | N/A   | N/A  | Flare Traversable RT?       | N/A   |
| N/A                                     | Landing Length (in)   | N/A   | N/A  | DWS Provided?               | N/A   |
| N/A                                     | Landing Width (in)    | N/A   | N/A  | DWS Contrast?               | N/A   |
| N/A                                     | Landing Slope (%)     | N/A   | N/A  | DWS Length (in)             | N/A   |
| N/A                                     | Landing X Slope (%)   | N/A   | N/A  | DWS Full Width?             | N/A   |
| N/A                                     | Landing Curb? (Y/N)   | N/A   | N/A  | DWS Offset (in)             | N/A   |
| N/A                                     | Shared Landing?       | N/A   |      |                             |       |
| N/A                                     | Gutter Ponding?       | N/A   | N/A  | Gutter Slope (%)            | N/A   |
| N/A                                     | Gutter Lip Ht (in)    | N/A   | N/A  | Gutter X Slope (%)          | N/A   |
| N/A                                     | Painted X Walk1?      | No    | N/A  | Painted X Walk2?            | No    |
|                                         | X Walk 1 Direction    | To SE |      | X Walk 2 Direction          | To NE |
| N/A                                     | X Walk 1 Width (in)   | N/A   | N/A  | X Walk 2 Width (in)         | N/A   |
|                                         | X Walk 1 Slope (%)    | 2.0   |      | X Walk 2 Slope (%)          | 1.0   |
|                                         | X Walk 1 X Slope (%)  | 0.4   |      | X Walk 2 X Slope (%)        | 3.4   |
| N/A                                     | Ramp inside XWalk1?   | N/A   | N/A  | Ramp inside XWalk2?         | N/A   |
|                                         | Road Slope (%)        | 1.9   | N/A  | Clear Space?                | N/A   |
|                                         | Road X Slope (%)      | 2.2   | N/A  | Clear Space to XWalk (in)   | N/A   |
| N/A                                     | Any Obstructions?     | N/A   | N/A  | Storm Grate/Utility Hazard? | N/A   |
|                                         | Obstruction Type      |       |      | Storm Grate/Utility Type    |       |
|                                         |                       | N/A   |      |                             | N/A   |
|                                         |                       |       | Yes  | Surface Condition? (G/P)    | Good  |
|                                         |                       |       |      |                             |       |