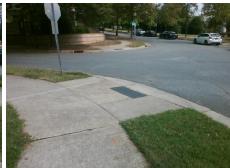

## **Access Compliance Report Public Rights-of-Way** (Curb Ramps)

Intersection ID: 29462 Main Street: E\_10TH\_ST **Cross Street: GARDEN DISTRICT DR** Location: W ADA ID: 76516A32B8A6 Ramp Type: PerpDiag Initial Pass/Fail: Fail **Overall Compliance: No Severity Score:** 22.5

Total Cost: 3200.00

| Field Measurements/Component Compliance |                       |       |      |                             |       |
|-----------------------------------------|-----------------------|-------|------|-----------------------------|-------|
| Compliance Description                  |                       | Data  | Comp | liance Description          | Data  |
| N/A                                     | Ramp Length (in)      | 73.0  | No   | Ramp Slope (%)              | 9.6   |
| No                                      | Ramp Width (in)       | 43.0  | No   | Ramp XSlope (%)             | 3.8   |
| N/A                                     | Flare Type LT         | N/A   | N/A  | Flare Type RT               | N/A   |
| N/A                                     | Flare Slope LT (%)    | N/A   | N/A  | Flare Slope RT (%)          | N/A   |
| N/A                                     | Flare Traversable LT? | N/A   | N/A  | Flare Traversable RT?       | N/A   |
| N/A                                     | Landing Length (in)   | N/A   | N/A  | DWS Provided?               | N/A   |
| N/A                                     | Landing Width (in)    | N/A   | N/A  | DWS Contrast?               | N/A   |
| N/A                                     | Landing Slope (%)     | N/A   | N/A  | DWS Length (in)             | N/A   |
| N/A                                     | Landing X Slope (%)   | N/A   | N/A  | DWS Full Width?             | N/A   |
| N/A                                     | Landing Curb? (Y/N)   | N/A   | N/A  | DWS Offset (in)             | N/A   |
| N/A                                     | Shared Landing?       | N/A   |      |                             |       |
| N/A                                     | Gutter Ponding?       | N/A   | N/A  | Gutter Slope (%)            | N/A   |
| N/A                                     | Gutter Lip Ht (in)    | N/A   | N/A  | Gutter X Slope (%)          | N/A   |
| N/A                                     | Painted X Walk1?      | No    | N/A  | Painted X Walk2?            | No    |
|                                         | X Walk 1 Direction    | To SE |      | X Walk 2 Direction          | To NE |
| N/A                                     | X Walk 1 Width (in)   | N/A   | N/A  | X Walk 2 Width (in)         | N/A   |
|                                         | X Walk 1 Slope (%)    | 2.0   |      | X Walk 2 Slope (%)          | 1.0   |
|                                         | X Walk 1 X Slope (%)  | 0.4   |      | X Walk 2 X Slope (%)        | 3.4   |
| N/A                                     | Ramp inside XWalk1?   | N/A   | N/A  | Ramp inside XWalk2?         | N/A   |
|                                         | Road Slope (%)        | 1.9   | N/A  | Clear Space?                | N/A   |
|                                         | Road X Slope (%)      | 2.2   | N/A  | Clear Space to XWalk (in)   | N/A   |
| N/A                                     | Any Obstructions?     | N/A   | N/A  | Storm Grate/Utility Hazard? | N/A   |
|                                         | Obstruction Type      |       |      | Storm Grate/Utility Type    |       |
|                                         |                       | N/A   |      |                             | N/A   |
|                                         |                       |       | Yes  | Surface Condition? (G/P)    | Good  |
|                                         |                       |       |      |                             |       |