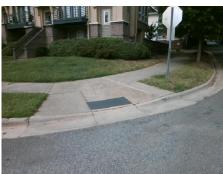

## **Access Compliance Report Public Rights-of-Way** (Curb Ramps)

Intersection ID: 29462 Main Street: E\_10TH\_ST **Cross Street: GARDEN DISTRICT DR** Location: W ADA ID: 76516A32B8A6 Ramp Type: PerpDiag Initial Pass/Fail: Fail **Overall Compliance: No Severity Score:** 22.5

Total Cost: 3200.00

| Field Measurements/Component Compliance |                       |       |      |                             |       |
|-----------------------------------------|-----------------------|-------|------|-----------------------------|-------|
| Compliance Description                  |                       | Data  | Comp | liance Description          | Data  |
| N/A                                     | Ramp Length (in)      | 73.0  | No   | Ramp Slope (%)              | 9.6   |
| No                                      | Ramp Width (in)       | 43.0  | No   | Ramp XSlope (%)             | 3.8   |
| N/A                                     | Flare Type LT         | N/A   | N/A  | Flare Type RT               | N/A   |
| N/A                                     | Flare Slope LT (%)    | N/A   | N/A  | Flare Slope RT (%)          | N/A   |
| N/A                                     | Flare Traversable LT? | N/A   | N/A  | Flare Traversable RT?       | N/A   |
| N/A                                     | Landing Length (in)   | N/A   | N/A  | DWS Provided?               | N/A   |
| N/A                                     | Landing Width (in)    | N/A   | N/A  | DWS Contrast?               | N/A   |
| N/A                                     | Landing Slope (%)     | N/A   | N/A  | DWS Length (in)             | N/A   |
| N/A                                     | Landing X Slope (%)   | N/A   | N/A  | DWS Full Width?             | N/A   |
| N/A                                     | Landing Curb? (Y/N)   | N/A   | N/A  | DWS Offset (in)             | N/A   |
| N/A                                     | Shared Landing?       | N/A   |      |                             |       |
| N/A                                     | Gutter Ponding?       | N/A   | N/A  | Gutter Slope (%)            | N/A   |
| N/A                                     | Gutter Lip Ht (in)    | N/A   | N/A  | Gutter X Slope (%)          | N/A   |
| N/A                                     | Painted X Walk1?      | No    | N/A  | Painted X Walk2?            | No    |
|                                         | X Walk 1 Direction    | To SE |      | X Walk 2 Direction          | To NE |
| N/A                                     | X Walk 1 Width (in)   | N/A   | N/A  | X Walk 2 Width (in)         | N/A   |
|                                         | X Walk 1 Slope (%)    | 2.0   |      | X Walk 2 Slope (%)          | 1.0   |
|                                         | X Walk 1 X Slope (%)  | 0.4   |      | X Walk 2 X Slope (%)        | 3.4   |
| N/A                                     | Ramp inside XWalk1?   | N/A   | N/A  | Ramp inside XWalk2?         | N/A   |
|                                         | Road Slope (%)        | 1.9   | N/A  | Clear Space?                | N/A   |
|                                         | Road X Slope (%)      | 2.2   | N/A  | Clear Space to XWalk (in)   | N/A   |
| N/A                                     | Any Obstructions?     | N/A   | N/A  | Storm Grate/Utility Hazard? | N/A   |
|                                         | Obstruction Type      |       |      | Storm Grate/Utility Type    |       |
|                                         |                       | N/A   |      |                             | N/A   |
|                                         |                       |       | Yes  | Surface Condition? (G/P)    | Good  |
|                                         |                       |       |      |                             |       |