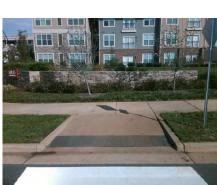

## **Access Compliance Report Public Rights-of-Way** (Curb Ramps)

Data

9.8

3.0

N/A

Intersection ID: 53488 Main Street: WAVERLY WALK AV Cross Street: MATTHEWS FARM LN Location: NE **Overall Compliance: No** ADA ID: 7651C00BD32C Ramp Type: Perp Initial Pass/Fail: Fail Severity Score: 13.75

Data

95.0

117.5

N/A

MATTHEWS FARM LN Street 1 Name Stop Condition-Street 2 YieldSign N/A Street 2 Name Stop Condition-Street 1 N/A Possible Solutions: Compliance Description N/A Remove & Replace Entire Ramp. Yes N/A Surveyor Notes: N/A PROW/ADA: Not Found, R304.2.2, R304.5.3