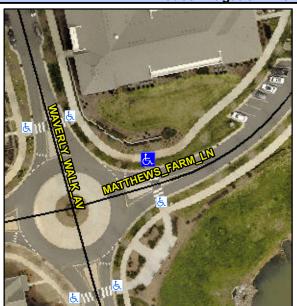

## **Access Compliance Report Public Rights-of-Way** (Curb Ramps)

Data

9.8

3.0

N/A

Intersection ID: 53488 Main Street: WAVERLY WALK AV Cross Street: MATTHEWS FARM LN Location: NE **Overall Compliance: No** ADA ID: 7651C00BD32C Ramp Type: Perp Initial Pass/Fail: Fail Severity Score: 13.75

Data

95.0

117.5

N/A

MATTHEWS FARM LN Street 1 Name Stop Condition-Street 2 YieldSign N/A Street 2 Name Stop Condition-Street 1 N/A Possible Solutions: Compliance Description N/A Remove & Replace Entire Ramp. Yes N/A Surveyor Notes: N/A PROW/ADA: Not Found, R304.2.2, R304.5.3