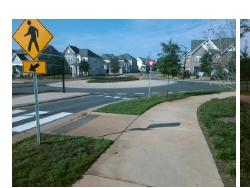

## **Access Compliance Report Public Rights-of-Way** (Curb Ramps)

Data

9.8

3.0

N/A

Intersection ID: 53488 Main Street: WAVERLY WALK AV Cross Street: MATTHEWS FARM LN Location: NE **Overall Compliance: No** ADA ID: 7651C00BD32C Ramp Type: Perp Initial Pass/Fail: Fail Severity Score: 13.75

Data

95.0

117.5

N/A

MATTHEWS FARM LN Street 1 Name Stop Condition-Street 2 YieldSign N/A Street 2 Name Stop Condition-Street 1 N/A Possible Solutions: Compliance Description N/A Remove & Replace Entire Ramp. Yes N/A Surveyor Notes: N/A PROW/ADA: Not Found, R304.2.2, R304.5.3