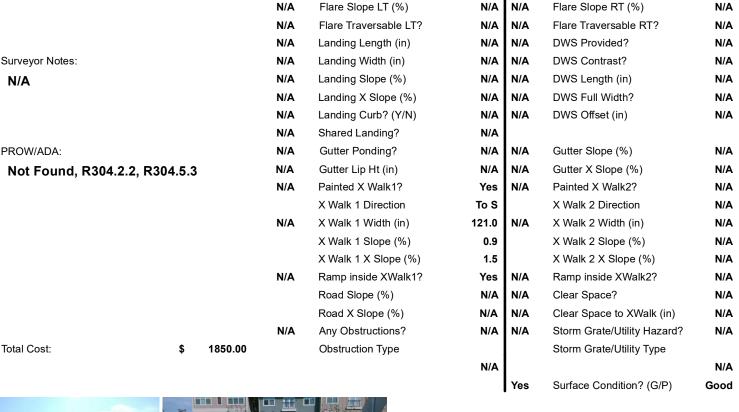

## **Access Compliance Report Public Rights-of-Way** (Curb Ramps)

Data

9.8

3.0

N/A

Intersection ID: 53488 Main Street: WAVERLY WALK AV Cross Street: MATTHEWS FARM LN Location: NE **Overall Compliance: No** ADA ID: 7651C00BD32C Ramp Type: Perp Initial Pass/Fail: Fail Severity Score: 13.75

## Field Measurements/Component Compliance

No

No

N/A

Compliance Description

Ramp Slope (%)

Flare Type RT

Ramp XSlope (%)

Data

95.0

117.5

N/A

MATTHEWS FARM LN Street 1 Name Stop Condition-Street 2 YieldSign N/A Street 2 Name Stop Condition-Street 1 N/A Possible Solutions: Compliance Description N/A Remove & Replace Entire Ramp. Yes N/A Surveyor Notes: N/A PROW/ADA: Not Found, R304.2.2, R304.5.3

Ramp Length (in)

Ramp Width (in)

Flare Type LT