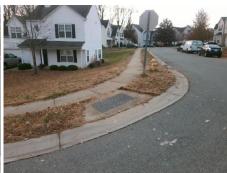

## **Access Compliance Report Public Rights-of-Way** (Curb Ramps)

Intersection ID: 45067 Main Street: DARBYWINE DR **Cross Street: FIFENDRUM LN** Location: SE ADA ID: 7658192E15BF Ramp Type: PerpDiag Initial Pass/Fail: Fail **Overall Compliance: No Severity Score:** 37.5

Total Cost: 3200.00

| Field Measurements/Component Compliance |                       |      |      |                             |       |
|-----------------------------------------|-----------------------|------|------|-----------------------------|-------|
| Compliance Description                  |                       | Data | Comp | liance Description          | Data  |
| N/A                                     | Ramp Length (in)      | 46.0 | No   | Ramp Slope (%)              | 9.8   |
| Yes                                     | Ramp Width (in)       | 64.0 | No   | Ramp XSlope (%)             | 11.4  |
| N/A                                     | Flare Type LT         | N/A  | N/A  | Flare Type RT               | N/A   |
| N/A                                     | Flare Slope LT (%)    | N/A  | N/A  | Flare Slope RT (%)          | N/A   |
| N/A                                     | Flare Traversable LT? | N/A  | N/A  | Flare Traversable RT?       | N/A   |
| N/A                                     | Landing Length (in)   | N/A  | N/A  | DWS Provided?               | N/A   |
| N/A                                     | Landing Width (in)    | N/A  | N/A  | DWS Contrast?               | N/A   |
| N/A                                     | Landing Slope (%)     | N/A  | N/A  | DWS Length (in)             | N/A   |
| N/A                                     | Landing X Slope (%)   | N/A  | N/A  | DWS Full Width?             | N/A   |
| N/A                                     | Landing Curb? (Y/N)   | N/A  | N/A  | DWS Offset (in)             | N/A   |
| N/A                                     | Shared Landing?       | N/A  |      |                             |       |
| N/A                                     | Gutter Ponding?       | N/A  | N/A  | Gutter Slope (%)            | N/A   |
| N/A                                     | Gutter Lip Ht (in)    | N/A  | N/A  | Gutter X Slope (%)          | N/A   |
| N/A                                     | Painted X Walk1?      | No   | N/A  | Painted X Walk2?            | No    |
|                                         | X Walk 1 Direction    | To N |      | X Walk 2 Direction          | To SW |
| N/A                                     | X Walk 1 Width (in)   | N/A  | N/A  | X Walk 2 Width (in)         | N/A   |
|                                         | X Walk 1 Slope (%)    | 0.3  |      | X Walk 2 Slope (%)          | 7.6   |
|                                         | X Walk 1 X Slope (%)  | 9.0  |      | X Walk 2 X Slope (%)        | 0.3   |
| N/A                                     | Ramp inside XWalk1?   | N/A  | N/A  | Ramp inside XWalk2?         | N/A   |
|                                         | Road Slope (%)        | 8.7  | N/A  | Clear Space?                | N/A   |
|                                         | Road X Slope (%)      | 6.1  | N/A  | Clear Space to XWalk (in)   | N/A   |
| N/A                                     | Any Obstructions?     | N/A  | N/A  | Storm Grate/Utility Hazard? | N/A   |
|                                         | Obstruction Type      |      |      | Storm Grate/Utility Type    |       |
|                                         |                       | N/A  |      |                             | N/A   |
|                                         |                       |      | Yes  | Surface Condition? (G/P)    | Good  |
| MAT .                                   |                       |      |      |                             |       |