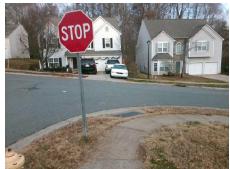

## **Access Compliance Report Public Rights-of-Way** (Curb Ramps)

Intersection ID: 45067 Main Street: DARBYWINE DR **Cross Street: FIFENDRUM LN** Location: SE ADA ID: 7658192E15BF Ramp Type: PerpDiag Initial Pass/Fail: Fail **Overall Compliance: No Severity Score:** 37.5

**Codes/Mitigation Info/Possible Solution** 

Street 1 Name Stop Condition-Street 2 Street 2 Name Stop Condition-Street 1

FIFENDRUM LN None **DARBYWINE DR** StopSign Possible Solutions: Remove & Replace Curb Ramp With Two New Directional Ramps or Equivalent. Surveyor Notes: N/A PROW/ADA: Not Found, R304.2.2, R304.5.3