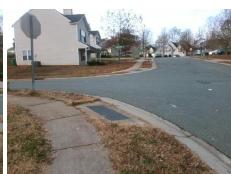

## **Access Compliance Report Public Rights-of-Way** (Curb Ramps)

Intersection ID: 45067 Main Street: DARBYWINE DR **Cross Street: FIFENDRUM LN** Location: SE ADA ID: 7658192E15BF Ramp Type: PerpDiag Initial Pass/Fail: Fail **Overall Compliance: No Severity Score:** 37.5

Total Cost: 3200.00

| Field Measurements/Component Compliance |                       |      |      |                             |       |
|-----------------------------------------|-----------------------|------|------|-----------------------------|-------|
| Compliance Description                  |                       | Data | Comp | liance Description          | Data  |
| N/A                                     | Ramp Length (in)      | 46.0 | No   | Ramp Slope (%)              | 9.8   |
| Yes                                     | Ramp Width (in)       | 64.0 | No   | Ramp XSlope (%)             | 11.4  |
| N/A                                     | Flare Type LT         | N/A  | N/A  | Flare Type RT               | N/A   |
| N/A                                     | Flare Slope LT (%)    | N/A  | N/A  | Flare Slope RT (%)          | N/A   |
| N/A                                     | Flare Traversable LT? | N/A  | N/A  | Flare Traversable RT?       | N/A   |
| N/A                                     | Landing Length (in)   | N/A  | N/A  | DWS Provided?               | N/A   |
| N/A                                     | Landing Width (in)    | N/A  | N/A  | DWS Contrast?               | N/A   |
| N/A                                     | Landing Slope (%)     | N/A  | N/A  | DWS Length (in)             | N/A   |
| N/A                                     | Landing X Slope (%)   | N/A  | N/A  | DWS Full Width?             | N/A   |
| N/A                                     | Landing Curb? (Y/N)   | N/A  | N/A  | DWS Offset (in)             | N/A   |
| N/A                                     | Shared Landing?       | N/A  |      |                             |       |
| N/A                                     | Gutter Ponding?       | N/A  | N/A  | Gutter Slope (%)            | N/A   |
| N/A                                     | Gutter Lip Ht (in)    | N/A  | N/A  | Gutter X Slope (%)          | N/A   |
| N/A                                     | Painted X Walk1?      | No   | N/A  | Painted X Walk2?            | No    |
|                                         | X Walk 1 Direction    | To N |      | X Walk 2 Direction          | To SW |
| N/A                                     | X Walk 1 Width (in)   | N/A  | N/A  | X Walk 2 Width (in)         | N/A   |
|                                         | X Walk 1 Slope (%)    | 0.3  |      | X Walk 2 Slope (%)          | 7.6   |
|                                         | X Walk 1 X Slope (%)  | 9.0  |      | X Walk 2 X Slope (%)        | 0.3   |
| N/A                                     | Ramp inside XWalk1?   | N/A  | N/A  | Ramp inside XWalk2?         | N/A   |
|                                         | Road Slope (%)        | 8.7  | N/A  | Clear Space?                | N/A   |
|                                         | Road X Slope (%)      | 6.1  | N/A  | Clear Space to XWalk (in)   | N/A   |
| N/A                                     | Any Obstructions?     | N/A  | N/A  | Storm Grate/Utility Hazard? | N/A   |
|                                         | Obstruction Type      |      |      | Storm Grate/Utility Type    |       |
|                                         |                       | N/A  |      |                             | N/A   |
|                                         |                       |      | Yes  | Surface Condition? (G/P)    | Good  |
| MAT .                                   |                       |      |      |                             |       |