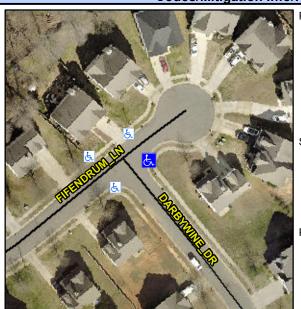

## **Access Compliance Report Public Rights-of-Way** (Curb Ramps)

Intersection ID: 45067 Main Street: DARBYWINE DR **Cross Street: FIFENDRUM LN** Location: SE ADA ID: 7658192E15BF Ramp Type: PerpDiag Initial Pass/Fail: Fail **Overall Compliance: No Severity Score:** 37.5