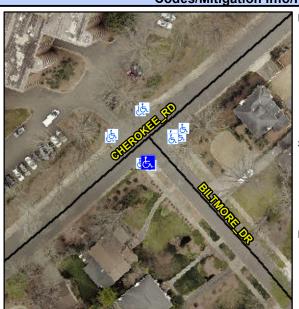

## Access Compliance Report Public Rights-of-Way (Curb Ramps)

Intersection ID: 16139Main Street:BILTMORE\_DRCross Street:CHEROKEE\_RDLocation:SWADA ID: 766570DE97C8Ramp Type:PerpInitial Pass/Fail:FailOverall Compliance:NoSeverity Score:1.25

## Field Measurements/Component Compliance

Street 1 Name

Stop Condition-Street 2

StopSign

Street 2 Name

N/A

Stop Condition-Street 1

N/A