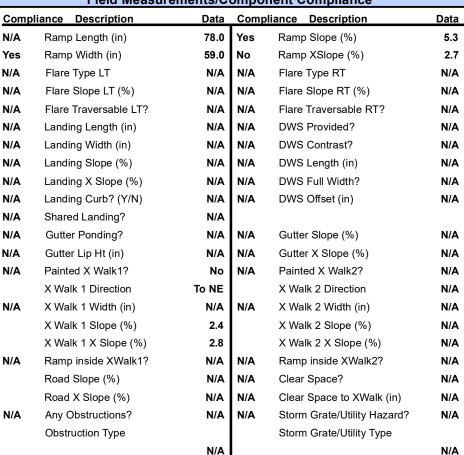

## Field Measurements/Component Compliance

Street 1 Name

Stop Condition-Street 2

StopSign

Street 2 Name

N/A

Stop Condition-Street 1

N/A