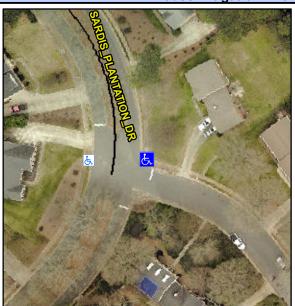

## **Access Compliance Report Public Rights-of-Way** (Curb Ramps)

Intersection ID: N/A Main Street: SARDIS\_PLANTATION\_DR Cross Street: LINVILLE\_DR Location: NE **Overall Compliance: No** ADA ID: 766837B82849 Ramp Type: PerpDiag Initial Pass/Fail: Fail **Severity Score:** 50

**Codes/Mitigation Info/Possible Solution** 

Street 1 Name Stop Condition-Street 2 Street 2 Name Stop Condition-Street 1 **SARDIS PLANTATION DR** StopSign LINVILLE DR StopSign

| Possible Solutions:                                                            |
|--------------------------------------------------------------------------------|
| Remove & Replace Curb Ramp With<br>Two New Directional Ramps or<br>Equivalent. |
| Surveyor Notes: N/A                                                            |
| PROW/ADA: Not Found, R304.2.2, R304.5.3                                        |
|                                                                                |