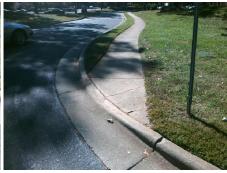

## Field Measurements/Component Compliance

Street 1 Name THORN GROVE LN
Stop Condition-Street 2 StopSign
Street 2 Name N/A
Stop Condition-Street 1 N/A

Possible Solutions:

Remove & Replace Entire Ramp.

Surveyor Notes:

N/A

PROW/ADA:

Not Found, R304.5.1, R304.5.3

Total Cost: \$ 1850.00

| Field Measurements/Component Compliance |         |                       |                        |     |                             |      |
|-----------------------------------------|---------|-----------------------|------------------------|-----|-----------------------------|------|
| Compliance Description                  |         | Data                  | Compliance Description |     | Data                        |      |
|                                         | N/A     | Ramp Length (in)      | 68.0                   | Yes | Ramp Slope (%)              | 7.0  |
|                                         | No      | Ramp Width (in)       | 46.0                   | No  | Ramp XSlope (%)             | 5.4  |
|                                         | N/A     | Flare Type LT         | N/A                    | N/A | Flare Type RT               | N/A  |
|                                         | N/A     | Flare Slope LT (%)    | N/A                    | N/A | Flare Slope RT (%)          | N/A  |
|                                         | N/A     | Flare Traversable LT? | N/A                    | N/A | Flare Traversable RT?       | N/A  |
|                                         | N/A     | Landing Length (in)   | N/A                    | N/A | DWS Provided?               | N/A  |
|                                         | N/A     | Landing Width (in)    | N/A                    | N/A | DWS Contrast?               | N/A  |
|                                         | N/A     | Landing Slope (%)     | N/A                    | N/A | DWS Length (in)             | N/A  |
|                                         | N/A     | Landing X Slope (%)   | N/A                    | N/A | DWS Full Width?             | N/A  |
|                                         | N/A     | Landing Curb? (Y/N)   | N/A                    | N/A | DWS Offset (in)             | N/A  |
|                                         | N/A     | Shared Landing?       | N/A                    |     |                             |      |
|                                         | N/A     | Gutter Ponding?       | N/A                    | N/A | Gutter Slope (%)            | N/A  |
|                                         | N/A     | Gutter Lip Ht (in)    | N/A                    | N/A | Gutter X Slope (%)          | N/A  |
|                                         | N/A     | Painted X Walk1?      | No                     | N/A | Painted X Walk2?            | N/A  |
|                                         |         | X Walk 1 Direction    | To NE                  |     | X Walk 2 Direction          | N/A  |
|                                         | N/A     | X Walk 1 Width (in)   | N/A                    | N/A | X Walk 2 Width (in)         | N/A  |
|                                         |         | X Walk 1 Slope (%)    | 0.4                    |     | X Walk 2 Slope (%)          | N/A  |
|                                         |         | X Walk 1 X Slope (%)  | 2.1                    |     | X Walk 2 X Slope (%)        | N/A  |
|                                         | N/A     | Ramp inside XWalk1?   | N/A                    | N/A | Ramp inside XWalk2?         | N/A  |
|                                         |         | Road Slope (%)        | N/A                    | N/A | Clear Space?                | N/A  |
|                                         |         | Road X Slope (%)      | N/A                    | N/A | Clear Space to XWalk (in)   | N/A  |
|                                         | N/A     | Any Obstructions?     | N/A                    | N/A | Storm Grate/Utility Hazard? | N/A  |
|                                         |         | Obstruction Type      |                        |     | Storm Grate/Utility Type    |      |
|                                         |         |                       | N/A                    |     |                             | N/A  |
|                                         |         |                       |                        | Yes | Surface Condition? (G/P)    | Good |
|                                         | Super 2 |                       |                        | •   | , ,                         |      |