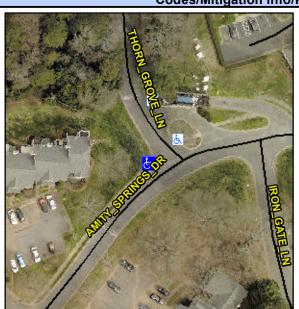

## Access Compliance Report Public Rights-of-Way (Curb Ramps)

Intersection ID: 15470 Main Street: AMITY\_SPRINGS\_DR Cross Street: THORN\_GROVE\_LN Location: W

ADA ID: 766B6C816E1A Ramp Type: Perp Initial Pass/Fail: Fail Overall Compliance: No Severity Score: 21.25