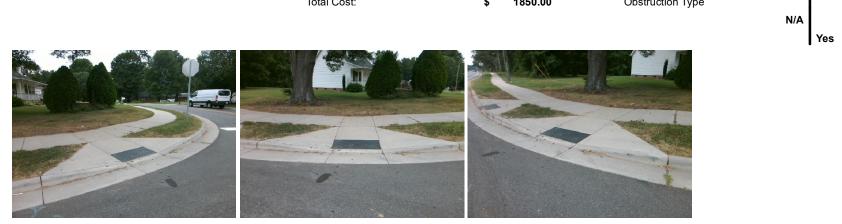

## Access Compliance Report Public Rights-of-Way (Curb Ramps)

| Intersection ID: 6149 Main St            | 6149 Main Street: STATESVILLE_RD |                                                | Cross Street: SUNTRACE_WY |      |                   |                             | SW  |
|------------------------------------------|----------------------------------|------------------------------------------------|---------------------------|------|-------------------|-----------------------------|-----|
| ADA ID: 766D18F273C9 Ramp Type: Perp     |                                  | Initial Pass/Fail: Fail Overall Compliance: No |                           |      | o Severity Score: | 8.75                        |     |
| Codes/Mitigation Info/Possible Solution  |                                  | Field Measurements/Component Compliance        |                           |      |                   |                             |     |
|                                          | Possible Solutions:              | Com                                            | pliance Description       |      |                   | Compliance Description      |     |
| Star Bass                                | Remove & Replace Entire Ramp.    | N/A                                            | Ramp Length (in)          | 73.5 | Yes               | Ramp Slope (%)              | 7.5 |
| A CARLEN AND A CARLEN                    | Remette a Replace Entre Ramp.    | No                                             | Ramp Width (in)           | 46.0 | Yes               | Ramp XSlope (%)             | 1.4 |
| 10 10 10 10 10 10 10 10 10 10 10 10 10 1 |                                  | N/A                                            | Flare Type LT             | N/A  | N/A               | Flare Type RT               | N/A |
| 1120                                     |                                  | N/A                                            | Flare Slope LT (%)        | N/A  | N/A               | Flare Slope RT (%)          | N/A |
| E E                                      |                                  | N/A                                            | Flare Traversable LT?     | N/A  | N/A               | Flare Traversable RT?       | N/A |
|                                          |                                  | N/A                                            | Landing Length (in)       | N/A  | N/A               | DWS Provided?               | N/A |
|                                          | Surveyor Notes:                  | N/A                                            | Landing Width (in)        | N/A  | N/A               | DWS Contrast?               | N/A |
| TUTUES E                                 | N/A                              | N/A                                            | Landing Slope (%)         | N/A  | N/A               | DWS Length (in)             | N/A |
|                                          |                                  | N/A                                            | Landing X Slope (%)       | N/A  | N/A               | DWS Full Width?             | N/A |
|                                          |                                  | N/A                                            | Landing Curb? (Y/N)       | N/A  | N/A               | DWS Offset (in)             | N/A |
| OFF ST                                   | 1                                | N/A                                            | Shared Landing?           | N/A  |                   |                             |     |
|                                          | PROW/ADA:                        | N/A                                            | Gutter Ponding?           | N/A  | N/A               | Gutter Slope (%)            | N/A |
|                                          | Not Found, R304.5.1              | N/A                                            | Gutter Lip Ht (in)        | N/A  | N/A               | Gutter X Slope (%)          | N/A |
|                                          |                                  | N/A                                            | Painted X Walk1?          | No   | N/A               | Painted X Walk2?            | N/A |
|                                          |                                  |                                                | X Walk 1 Direction        | To N |                   | X Walk 2 Direction          | N/A |
|                                          |                                  | N/A                                            | X Walk 1 Width (in)       | N/A  | N/A               | X Walk 2 Width (in)         | N/A |
| Street 1 Name SUNTRACE WY                | -                                |                                                | X Walk 1 Slope (%)        | 0.4  |                   | X Walk 2 Slope (%)          | N/A |
| Stop Condition-Street 2 StopSign         |                                  |                                                | X Walk 1 X Slope (%)      | 2.6  |                   | X Walk 2 X Slope (%)        | N/A |
| Street 2 Name N/A                        |                                  | N/A                                            | Ramp inside XWalk1?       | N/A  | N/A               | Ramp inside XWalk2?         | N/A |
| Stop Condition-Street 1 N/A              |                                  |                                                | Road Slope (%)            | N/A  | N/A               | Clear Space?                | N/A |
|                                          |                                  |                                                | Road X Slope (%)          | N/A  | N/A               | Clear Space to XWalk (in)   | N/A |
|                                          |                                  | N/A                                            | Any Obstructions?         | N/A  | N/A               | Storm Grate/Utility Hazard? | N/A |
|                                          | Total Cost: \$ 1                 | 850.00                                         | Obstruction Type          |      |                   | Storm Grate/Utility Type    |     |
|                                          |                                  |                                                |                           | N/A  |                   |                             | N/A |