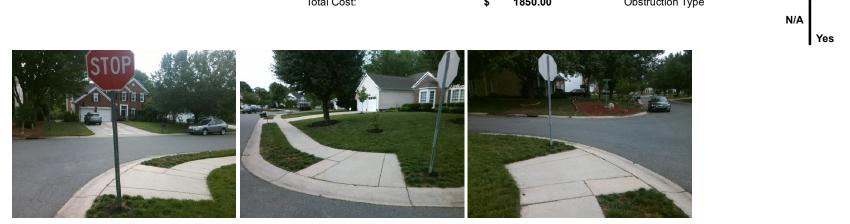

## Access Compliance Report Public Rights-of-Way (Curb Ramps)

| Intersection ID: 28359                  | Main Street: GREENFORD_CT |                              |         | Street:                                        | NEWTON_LN             | Location: | SW                          |                             |       |
|-----------------------------------------|---------------------------|------------------------------|---------|------------------------------------------------|-----------------------|-----------|-----------------------------|-----------------------------|-------|
| ADA ID: 766E6EDE418C                    | Ramp Type: Perp           |                              |         | Initial Pass/Fail: Fail Overall Compliance: No |                       |           |                             | o Severity Score:           | 21.25 |
| Codes/Mitigation Info/Possible Solution |                           |                              |         | Field Measurements/Component Compliance        |                       |           |                             |                             |       |
|                                         | Poss                      | Possible Solutions:          |         | Compliance Description                         |                       | Data      | Data Compliance Description |                             | Data  |
| ASS AND                                 | Re                        | emove & Replace Entire Ram   | р.      | N/A                                            | Ramp Length (in)      | 84.0      | No                          | Ramp Slope (%)              | 8.7   |
| MARCH CARPELL                           |                           |                              |         | No                                             | Ramp Width (in)       | 38.0      | Yes                         | Ramp XSlope (%)             | 1.4   |
| 1. 23/2 17 20                           | And a                     |                              |         | N/A                                            | Flare Type LT         | N/A       | N/A                         | Flare Type RT               | N/A   |
| A PART PART                             | and the second            |                              |         | N/A                                            | Flare Slope LT (%)    | N/A       | N/A                         | Flare Slope RT (%)          | N/A   |
| TELLIFOLDERI CE                         | The second                |                              |         | N/A                                            | Flare Traversable LT? | N/A       | N/A                         | Flare Traversable RT?       | N/A   |
|                                         | a IT                      |                              |         | N/A                                            | Landing Length (in)   | N/A       | N/A                         | DWS Provided?               | N/A   |
|                                         | Surve                     | eyor Notes:                  |         | N/A                                            | Landing Width (in)    | N/A       | N/A                         | DWS Contrast?               | N/A   |
|                                         | N/A                       | Α                            |         | N/A                                            | Landing Slope (%)     | N/A       | N/A                         | DWS Length (in)             | N/A   |
|                                         | 10 B                      |                              |         | N/A                                            | Landing X Slope (%)   | N/A       | N/A                         | DWS Full Width?             | N/A   |
| 1 Cit Cit                               | - Cart                    |                              |         | N/A                                            | Landing Curb? (Y/N)   | N/A       | N/A                         | DWS Offset (in)             | N/A   |
|                                         |                           |                              |         | N/A                                            | Shared Landing?       | N/A       |                             |                             |       |
| A 301 4                                 |                           | DW/ADA:                      |         | N/A                                            | Gutter Ponding?       | N/A       | N/A                         | Gutter Slope (%)            | N/A   |
|                                         |                           | ot Found, R304.5.1, R304.2.2 |         | N/A                                            | Gutter Lip Ht (in)    | N/A       | N/A                         | Gutter X Slope (%)          | N/A   |
|                                         | 100                       | ,,                           |         | N/A                                            | Painted X Walk1?      | No        | N/A                         | Painted X Walk2?            | N/A   |
|                                         |                           |                              |         |                                                | X Walk 1 Direction    | To E      |                             | X Walk 2 Direction          | N/A   |
|                                         |                           |                              |         | N/A                                            | X Walk 1 Width (in)   | N/A       | N/A                         | X Walk 2 Width (in)         | N/A   |
| Street 1 Name NEW                       | TON LN                    |                              |         |                                                | X Walk 1 Slope (%)    | 1.4       |                             | X Walk 2 Slope (%)          | N/A   |
| Stop Condition-Street 2                 | None                      |                              |         |                                                | X Walk 1 X Slope (%)  | 0.5       |                             | X Walk 2 X Slope (%)        | N/A   |
| Street 2 Name                           | N/A                       |                              |         | N/A                                            | Ramp inside XWalk1?   | N/A       | N/A                         | Ramp inside XWalk2?         | N/A   |
| Stop Condition-Street 1                 | N/A                       |                              |         |                                                | Road Slope (%)        | 0.5       | N/A                         | Clear Space?                | N/A   |
|                                         |                           |                              |         |                                                | Road X Slope (%)      | 1.4       | N/A                         | Clear Space to XWalk (in)   | N/A   |
|                                         |                           |                              |         | N/A                                            | Any Obstructions?     | N/A       | N/A                         | Storm Grate/Utility Hazard? | N/A   |
|                                         | Total                     | l Cost: \$                   | 1850.00 |                                                | Obstruction Type      |           |                             | Storm Grate/Utility Type    |       |
|                                         |                           |                              |         |                                                |                       | N/A       |                             |                             | N/A   |