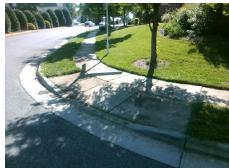

## Field Measurements/Component Compliance

Street 1 Name
Stop Condition-Street 2
Street 2 Name
Stop Condition-Street 1

OLD STONE CROSSING DR StopSign SAWMILL TERRACE DR None Possible Solutions:

Remove & Replace Curb Ramp With Two New Directional Ramps or Equivalent.

Surveyor Notes:

N/A

PROW/ADA:

Not Found, R304.5.1, R304.2.2, R304.5.3

Total Cost: \$ 3200.00

| <u>c</u> | Compliance Description  |      | Compliance Description |                             | Data |
|----------|-------------------------|------|------------------------|-----------------------------|------|
| N        | A Ramp Length (in)      | 48.5 | No                     | Ramp Slope (%)              | 14.1 |
| N        | Ramp Width (in)         | 45.5 | No                     | Ramp XSlope (%)             | 4.2  |
| N        | A Flare Type LT         | N/A  | N/A                    | Flare Type RT               | N/A  |
| N        | A Flare Slope LT (%)    | N/A  | N/A                    | Flare Slope RT (%)          | N/A  |
| N        | A Flare Traversable LT? | N/A  | N/A                    | Flare Traversable RT?       | N/A  |
| N        | A Landing Length (in)   | N/A  | N/A                    | DWS Provided?               | N/A  |
| N        | A Landing Width (in)    | N/A  | N/A                    | DWS Contrast?               | N/A  |
| N        | A Landing Slope (%)     | N/A  | N/A                    | DWS Length (in)             | N/A  |
| N        | A Landing X Slope (%)   | N/A  | N/A                    | DWS Full Width?             | N/A  |
| N        | A Landing Curb? (Y/N)   | N/A  | N/A                    | DWS Offset (in)             | N/A  |
| N        | A Shared Landing?       | N/A  |                        |                             |      |
| N        | A Gutter Ponding?       | N/A  | N/A                    | Gutter Slope (%)            | N/A  |
| N        | A Gutter Lip Ht (in)    | N/A  | N/A                    | Gutter X Slope (%)          | N/A  |
| N        | A Painted X Walk1?      | No   | N/A                    | Painted X Walk2?            | No   |
|          | X Walk 1 Direction      | To N |                        | X Walk 2 Direction          | To W |
| N        | X Walk 1 Width (in)     | N/A  | N/A                    | X Walk 2 Width (in)         | N/A  |
|          | X Walk 1 Slope (%)      | 4.3  |                        | X Walk 2 Slope (%)          | 0.5  |
|          | X Walk 1 X Slope (%)    | 0.1  |                        | X Walk 2 X Slope (%)        | 3.8  |
| N        | A Ramp inside XWalk1?   | N/A  | N/A                    | Ramp inside XWalk2?         | N/A  |
|          | Road Slope (%)          | 1.5  | N/A                    | Clear Space?                | N/A  |
|          | Road X Slope (%)        | 3.1  | N/A                    | Clear Space to XWalk (in)   | N/A  |
| N        | Any Obstructions?       | N/A  | N/A                    | Storm Grate/Utility Hazard? | N/A  |
|          | Obstruction Type        |      | l                      | Storm Grate/Utility Type    |      |
|          |                         | N/A  |                        |                             | N/A  |
|          |                         |      | Yes                    | Surface Condition? (G/P)    | Good |