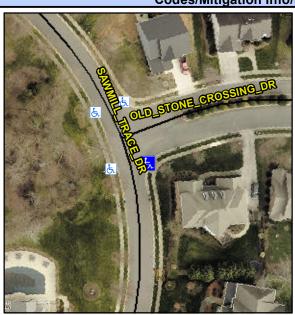

## Access Compliance Report Public Rights-of-Way (Curb Ramps)

Intersection ID: 42783 Main Street: OLD\_STONE\_CROSSING\_DR Cross Street: SAWMILL\_TRACE\_DR Location: SE

ADA ID: 766FA0D9E6B2 Ramp Type: PerpDiag Initial Pass/Fail: Fail Overall Compliance: No Severity Score: 35