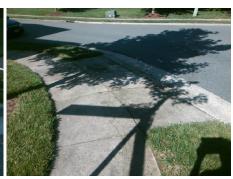

## Field Measurements/Component Compliance

Street 1 Name
Stop Condition-Street 2
Street 2 Name
Stop Condition-Street 1

OLD STONE CROSSING DR StopSign SAWMILL TERRACE DR None Possible Solutions:

Remove & Replace Curb Ramp With Two New Directional Ramps or Equivalent.

Surveyor Notes:

N/A

PROW/ADA:

Not Found, R304.5.1, R304.2.2, R304.5.3

Total Cost: \$ 3200.00

| <u>c</u> | Compliance Description  |      | Compliance Description |                             | Data |
|----------|-------------------------|------|------------------------|-----------------------------|------|
| N        | A Ramp Length (in)      | 48.5 | No                     | Ramp Slope (%)              | 14.1 |
| N        | Ramp Width (in)         | 45.5 | No                     | Ramp XSlope (%)             | 4.2  |
| N        | A Flare Type LT         | N/A  | N/A                    | Flare Type RT               | N/A  |
| N        | A Flare Slope LT (%)    | N/A  | N/A                    | Flare Slope RT (%)          | N/A  |
| N        | A Flare Traversable LT? | N/A  | N/A                    | Flare Traversable RT?       | N/A  |
| N        | A Landing Length (in)   | N/A  | N/A                    | DWS Provided?               | N/A  |
| N        | A Landing Width (in)    | N/A  | N/A                    | DWS Contrast?               | N/A  |
| N        | A Landing Slope (%)     | N/A  | N/A                    | DWS Length (in)             | N/A  |
| N        | A Landing X Slope (%)   | N/A  | N/A                    | DWS Full Width?             | N/A  |
| N        | A Landing Curb? (Y/N)   | N/A  | N/A                    | DWS Offset (in)             | N/A  |
| N        | A Shared Landing?       | N/A  |                        |                             |      |
| N        | A Gutter Ponding?       | N/A  | N/A                    | Gutter Slope (%)            | N/A  |
| N        | A Gutter Lip Ht (in)    | N/A  | N/A                    | Gutter X Slope (%)          | N/A  |
| N        | A Painted X Walk1?      | No   | N/A                    | Painted X Walk2?            | No   |
|          | X Walk 1 Direction      | To N |                        | X Walk 2 Direction          | To W |
| N        | X Walk 1 Width (in)     | N/A  | N/A                    | X Walk 2 Width (in)         | N/A  |
|          | X Walk 1 Slope (%)      | 4.3  |                        | X Walk 2 Slope (%)          | 0.5  |
|          | X Walk 1 X Slope (%)    | 0.1  |                        | X Walk 2 X Slope (%)        | 3.8  |
| N        | A Ramp inside XWalk1?   | N/A  | N/A                    | Ramp inside XWalk2?         | N/A  |
|          | Road Slope (%)          | 1.5  | N/A                    | Clear Space?                | N/A  |
|          | Road X Slope (%)        | 3.1  | N/A                    | Clear Space to XWalk (in)   | N/A  |
| N        | Any Obstructions?       | N/A  | N/A                    | Storm Grate/Utility Hazard? | N/A  |
|          | Obstruction Type        |      | l                      | Storm Grate/Utility Type    |      |
|          |                         | N/A  |                        |                             | N/A  |
|          |                         |      | Yes                    | Surface Condition? (G/P)    | Good |