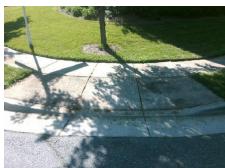

## Field Measurements/Component Compliance

Street 1 Name
Stop Condition-Street 2
Street 2 Name
Stop Condition-Street 1

OLD STONE CROSSING DR StopSign SAWMILL TERRACE DR None Possible Solutions:

Remove & Replace Curb Ramp With Two New Directional Ramps or Equivalent.

Surveyor Notes:

N/A

PROW/ADA:

Not Found, R304.5.1, R304.2.2, R304.5.3

Total Cost: \$ 3200.00

| <u>c</u> | Compliance Description  |      | Compliance Description |                             | Data |
|----------|-------------------------|------|------------------------|-----------------------------|------|
| N        | A Ramp Length (in)      | 48.5 | No                     | Ramp Slope (%)              | 14.1 |
| N        | Ramp Width (in)         | 45.5 | No                     | Ramp XSlope (%)             | 4.2  |
| N        | A Flare Type LT         | N/A  | N/A                    | Flare Type RT               | N/A  |
| N        | A Flare Slope LT (%)    | N/A  | N/A                    | Flare Slope RT (%)          | N/A  |
| N        | A Flare Traversable LT? | N/A  | N/A                    | Flare Traversable RT?       | N/A  |
| N        | A Landing Length (in)   | N/A  | N/A                    | DWS Provided?               | N/A  |
| N        | A Landing Width (in)    | N/A  | N/A                    | DWS Contrast?               | N/A  |
| N        | A Landing Slope (%)     | N/A  | N/A                    | DWS Length (in)             | N/A  |
| N        | A Landing X Slope (%)   | N/A  | N/A                    | DWS Full Width?             | N/A  |
| N        | A Landing Curb? (Y/N)   | N/A  | N/A                    | DWS Offset (in)             | N/A  |
| N        | A Shared Landing?       | N/A  |                        |                             |      |
| N        | A Gutter Ponding?       | N/A  | N/A                    | Gutter Slope (%)            | N/A  |
| N        | A Gutter Lip Ht (in)    | N/A  | N/A                    | Gutter X Slope (%)          | N/A  |
| N        | A Painted X Walk1?      | No   | N/A                    | Painted X Walk2?            | No   |
|          | X Walk 1 Direction      | To N |                        | X Walk 2 Direction          | To W |
| N        | X Walk 1 Width (in)     | N/A  | N/A                    | X Walk 2 Width (in)         | N/A  |
|          | X Walk 1 Slope (%)      | 4.3  |                        | X Walk 2 Slope (%)          | 0.5  |
|          | X Walk 1 X Slope (%)    | 0.1  |                        | X Walk 2 X Slope (%)        | 3.8  |
| N        | A Ramp inside XWalk1?   | N/A  | N/A                    | Ramp inside XWalk2?         | N/A  |
|          | Road Slope (%)          | 1.5  | N/A                    | Clear Space?                | N/A  |
|          | Road X Slope (%)        | 3.1  | N/A                    | Clear Space to XWalk (in)   | N/A  |
| N        | Any Obstructions?       | N/A  | N/A                    | Storm Grate/Utility Hazard? | N/A  |
|          | Obstruction Type        |      | l                      | Storm Grate/Utility Type    |      |
|          |                         | N/A  |                        |                             | N/A  |
|          |                         |      | Yes                    | Surface Condition? (G/P)    | Good |