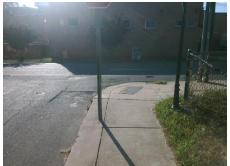

## Access Compliance Report Public Rights-of-Way (Curb Ramps)

N/A

Good

Surface Condition? (G/P)

Intersection ID: 12219 Main Street: S\_CEDAR\_ST Cross Street: W\_HILL\_ST Location: W

ADA ID: 767073BDC689 Ramp Type: PerpDiag Initial Pass/Fail: Fail Overall Compliance: No Severity Score: 36.25

## Field Measurements/Component Compliance

Street 1 Name
Stop Condition-Street 2
Street 2 Name
Stop Condition-Street 1

S CEDAR ST None W HILL ST StopSign Possible Solutions:

Remove & Replace Curb Ramp With
Two New Directional Ramps or
Equivalent.