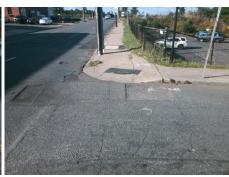

## Access Compliance Report Public Rights-of-Way (Curb Ramps)

N/A

Good

Surface Condition? (G/P)

Intersection ID: 12219 Main Street: S\_CEDAR\_ST Cross Street: W\_HILL\_ST Location: W

ADA ID: 767073BDC689 Ramp Type: PerpDiag Initial Pass/Fail: Fail Overall Compliance: No Severity Score: 36.25

## Field Measurements/Component Compliance

Street 1 Name
Stop Condition-Street 2
Street 2 Name
Stop Condition-Street 1

S CEDAR ST None W HILL ST StopSign Possible Solutions:

Remove & Replace Curb Ramp With
Two New Directional Ramps or
Equivalent.