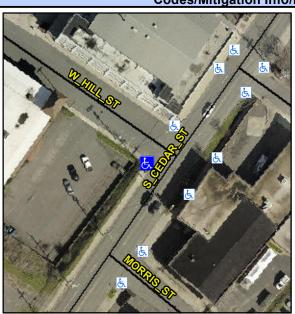

## Access Compliance Report Public Rights-of-Way (Curb Ramps)

N/A

Good

Surface Condition? (G/P)

Intersection ID: 12219 Main Street: S\_CEDAR\_ST Cross Street: W\_HILL\_ST Location: W

ADA ID: 767073BDC689 Ramp Type: PerpDiag Initial Pass/Fail: Fail Overall Compliance: No Severity Score: 36.25