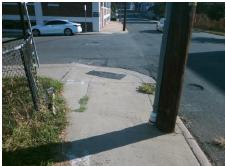

## Access Compliance Report Public Rights-of-Way (Curb Ramps)

N/A

Good

Surface Condition? (G/P)

Intersection ID: 12219 Main Street: S\_CEDAR\_ST Cross Street: W\_HILL\_ST Location: W

ADA ID: 767073BDC689 Ramp Type: PerpDiag Initial Pass/Fail: Fail Overall Compliance: No Severity Score: 36.25

## Field Measurements/Component Compliance

Street 1 Name
Stop Condition-Street 2
Street 2 Name
Stop Condition-Street 1

S CEDAR ST None W HILL ST StopSign Possible Solutions:

Remove & Replace Curb Ramp With
Two New Directional Ramps or
Equivalent.