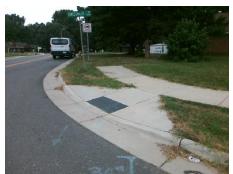

Surveyor Notes:

N/A

PROW/ADA:
Not Found, R304.2.2

Total Cost: \$ 3200.00

| Compliance Description |                       | Data | Compliance Description |                             | Data |
|------------------------|-----------------------|------|------------------------|-----------------------------|------|
| N/A                    | Ramp Length (in)      | 71.0 | No                     | Ramp Slope (%)              | 10.6 |
| Yes                    | Ramp Width (in)       | 48.0 | Yes                    | Ramp XSlope (%)             | 1.6  |
| N/A                    | Flare Type LT         | N/A  | N/A                    | Flare Type RT               | N/A  |
| N/A                    | Flare Slope LT (%)    | N/A  | N/A                    | Flare Slope RT (%)          | N/A  |
| N/A                    | Flare Traversable LT? | N/A  | N/A                    | Flare Traversable RT?       | N/A  |
| N/A                    | Landing Length (in)   | N/A  | N/A                    | DWS Provided?               | N/A  |
| N/A                    | Landing Width (in)    | N/A  | N/A                    | DWS Contrast?               | N/A  |
| N/A                    | Landing Slope (%)     | N/A  | N/A                    | DWS Length (in)             | N/A  |
| N/A                    | Landing X Slope (%)   | N/A  | N/A                    | DWS Full Width?             | N/A  |
| N/A                    | Landing Curb? (Y/N)   | N/A  | N/A                    | DWS Offset (in)             | N/A  |
| N/A                    | Shared Landing?       | N/A  |                        |                             |      |
| N/A                    | Gutter Ponding?       | N/A  | N/A                    | Gutter Slope (%)            | N/A  |
| N/A                    | Gutter Lip Ht (in)    | N/A  | N/A                    | Gutter X Slope (%)          | N/A  |
| N/A                    | Painted X Walk1?      | No   | N/A                    | Painted X Walk2?            | No   |
|                        | X Walk 1 Direction    | То Е |                        | X Walk 2 Direction          | To S |
| N/A                    | X Walk 1 Width (in)   | N/A  | N/A                    | X Walk 2 Width (in)         | N/A  |
|                        | X Walk 1 Slope (%)    | 0.8  |                        | X Walk 2 Slope (%)          | 1.5  |
|                        | X Walk 1 X Slope (%)  | 2.8  |                        | X Walk 2 X Slope (%)        | 1.5  |
| N/A                    | Ramp inside XWalk1?   | N/A  | N/A                    | Ramp inside XWalk2?         | N/A  |
|                        | Road Slope (%)        | 3.0  | N/A                    | Clear Space?                | N/A  |
|                        | Road X Slope (%)      | 0.3  | N/A                    | Clear Space to XWalk (in)   | N/A  |
| N/A                    | Any Obstructions?     | N/A  | N/A                    | Storm Grate/Utility Hazard? | N/A  |
|                        | Obstruction Type      |      |                        | Storm Grate/Utility Type    |      |
|                        |                       | N/A  |                        |                             | N/A  |
|                        |                       |      | Yes                    | Surface Condition? (G/P)    | Good |