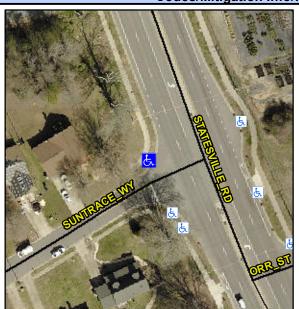

## Access Compliance Report Public Rights-of-Way (Curb Ramps)

Intersection ID: 6149Main Street:STATESVILLE\_RDCross Street:SUNTRACE\_WYLocation:NWADA ID: 7673F7B74956Ramp Type:PerpDiagInitial Pass/Fail:FailOverall Compliance:NoSeverity Score:12.5

## Field Measurements/Component Compliance

Street 1 Name
Stop Condition-Street 2
Street 2 Name
Stop Condition-Street 1

SUNTRACE WY StopSign STATESVILLE RD None Possible Solutions:

Remove & Replace Curb Ramp With
Two New Directional Ramps or
Equivalent.