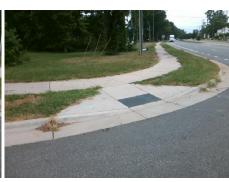

Surveyor Notes:

N/A

PROW/ADA:
Not Found, R304.2.2

Total Cost: \$ 3200.00

| Compliance Description |                       | Data | Compliance Description |                             | Data |
|------------------------|-----------------------|------|------------------------|-----------------------------|------|
| N/A                    | Ramp Length (in)      | 71.0 | No                     | Ramp Slope (%)              | 10.6 |
| Yes                    | Ramp Width (in)       | 48.0 | Yes                    | Ramp XSlope (%)             | 1.6  |
| N/A                    | Flare Type LT         | N/A  | N/A                    | Flare Type RT               | N/A  |
| N/A                    | Flare Slope LT (%)    | N/A  | N/A                    | Flare Slope RT (%)          | N/A  |
| N/A                    | Flare Traversable LT? | N/A  | N/A                    | Flare Traversable RT?       | N/A  |
| N/A                    | Landing Length (in)   | N/A  | N/A                    | DWS Provided?               | N/A  |
| N/A                    | Landing Width (in)    | N/A  | N/A                    | DWS Contrast?               | N/A  |
| N/A                    | Landing Slope (%)     | N/A  | N/A                    | DWS Length (in)             | N/A  |
| N/A                    | Landing X Slope (%)   | N/A  | N/A                    | DWS Full Width?             | N/A  |
| N/A                    | Landing Curb? (Y/N)   | N/A  | N/A                    | DWS Offset (in)             | N/A  |
| N/A                    | Shared Landing?       | N/A  |                        |                             |      |
| N/A                    | Gutter Ponding?       | N/A  | N/A                    | Gutter Slope (%)            | N/A  |
| N/A                    | Gutter Lip Ht (in)    | N/A  | N/A                    | Gutter X Slope (%)          | N/A  |
| N/A                    | Painted X Walk1?      | No   | N/A                    | Painted X Walk2?            | No   |
|                        | X Walk 1 Direction    | То Е |                        | X Walk 2 Direction          | To S |
| N/A                    | X Walk 1 Width (in)   | N/A  | N/A                    | X Walk 2 Width (in)         | N/A  |
|                        | X Walk 1 Slope (%)    | 0.8  |                        | X Walk 2 Slope (%)          | 1.5  |
|                        | X Walk 1 X Slope (%)  | 2.8  |                        | X Walk 2 X Slope (%)        | 1.5  |
| N/A                    | Ramp inside XWalk1?   | N/A  | N/A                    | Ramp inside XWalk2?         | N/A  |
|                        | Road Slope (%)        | 3.0  | N/A                    | Clear Space?                | N/A  |
|                        | Road X Slope (%)      | 0.3  | N/A                    | Clear Space to XWalk (in)   | N/A  |
| N/A                    | Any Obstructions?     | N/A  | N/A                    | Storm Grate/Utility Hazard? | N/A  |
|                        | Obstruction Type      |      |                        | Storm Grate/Utility Type    |      |
|                        |                       | N/A  |                        |                             | N/A  |
|                        |                       |      | Yes                    | Surface Condition? (G/P)    | Good |