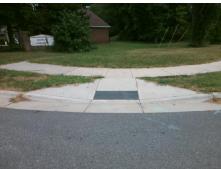

Surveyor Notes:

N/A

PROW/ADA:
Not Found, R304.2.2

Total Cost: \$ 3200.00

| Compliance Description |                       | Data | Compliance Description |                             | Data |
|------------------------|-----------------------|------|------------------------|-----------------------------|------|
| N/A                    | Ramp Length (in)      | 71.0 | No                     | Ramp Slope (%)              | 10.6 |
| Yes                    | Ramp Width (in)       | 48.0 | Yes                    | Ramp XSlope (%)             | 1.6  |
| N/A                    | Flare Type LT         | N/A  | N/A                    | Flare Type RT               | N/A  |
| N/A                    | Flare Slope LT (%)    | N/A  | N/A                    | Flare Slope RT (%)          | N/A  |
| N/A                    | Flare Traversable LT? | N/A  | N/A                    | Flare Traversable RT?       | N/A  |
| N/A                    | Landing Length (in)   | N/A  | N/A                    | DWS Provided?               | N/A  |
| N/A                    | Landing Width (in)    | N/A  | N/A                    | DWS Contrast?               | N/A  |
| N/A                    | Landing Slope (%)     | N/A  | N/A                    | DWS Length (in)             | N/A  |
| N/A                    | Landing X Slope (%)   | N/A  | N/A                    | DWS Full Width?             | N/A  |
| N/A                    | Landing Curb? (Y/N)   | N/A  | N/A                    | DWS Offset (in)             | N/A  |
| N/A                    | Shared Landing?       | N/A  |                        |                             |      |
| N/A                    | Gutter Ponding?       | N/A  | N/A                    | Gutter Slope (%)            | N/A  |
| N/A                    | Gutter Lip Ht (in)    | N/A  | N/A                    | Gutter X Slope (%)          | N/A  |
| N/A                    | Painted X Walk1?      | No   | N/A                    | Painted X Walk2?            | No   |
|                        | X Walk 1 Direction    | То Е |                        | X Walk 2 Direction          | To S |
| N/A                    | X Walk 1 Width (in)   | N/A  | N/A                    | X Walk 2 Width (in)         | N/A  |
|                        | X Walk 1 Slope (%)    | 0.8  |                        | X Walk 2 Slope (%)          | 1.5  |
|                        | X Walk 1 X Slope (%)  | 2.8  |                        | X Walk 2 X Slope (%)        | 1.5  |
| N/A                    | Ramp inside XWalk1?   | N/A  | N/A                    | Ramp inside XWalk2?         | N/A  |
|                        | Road Slope (%)        | 3.0  | N/A                    | Clear Space?                | N/A  |
|                        | Road X Slope (%)      | 0.3  | N/A                    | Clear Space to XWalk (in)   | N/A  |
| N/A                    | Any Obstructions?     | N/A  | N/A                    | Storm Grate/Utility Hazard? | N/A  |
|                        | Obstruction Type      |      |                        | Storm Grate/Utility Type    |      |
|                        |                       | N/A  |                        |                             | N/A  |
|                        |                       |      | Yes                    | Surface Condition? (G/P)    | Good |