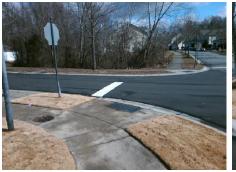

## Access Compliance Report Public Rights-of-Way (Curb Ramps)

| Intersection ID: 46146 Main Street: ROCKY_FORD_CLUB_RD |                    |                                          |        | ross Street: BEAVER_CREEK_DR            |                       |                             |      | Location:                   | NW   |
|--------------------------------------------------------|--------------------|------------------------------------------|--------|-----------------------------------------|-----------------------|-----------------------------|------|-----------------------------|------|
| ADA ID: 7679A8FD76F4                                   | 4 Ramp T           | Ramp Type: BlendTrans1                   |        |                                         | ail: Fail Overall C   | o Severity Score:           | 8.75 |                             |      |
| Codes/Mitigation Info/Possible Solution                |                    |                                          |        | Field Measurements/Component Compliance |                       |                             |      |                             |      |
|                                                        |                    | Possible Solutions:                      |        | Compliance Description                  |                       | Data Compliance Description |      | Data                        |      |
|                                                        |                    | Remove & Replace Curb Ramp V             | Vith   | N/A                                     | Ramp Length (in)      | 72.0                        | Yes  | BlendTrans Slope (%)        | 2.5  |
|                                                        |                    | Two New Directional Ramps or Equivalent. |        | No                                      | Ramp Width (in)       | 45.0                        | Yes  | BlendTrans XSlope (%)       | 0.8  |
|                                                        |                    |                                          |        | N/A                                     | Flare Type LT         | N/A                         | N/A  | Flare Type RT               | N/A  |
|                                                        |                    | 6                                        |        | N/A                                     | Flare Slope LT (%)    | N/A                         | N/A  | Flare Slope RT (%)          | N/A  |
| - T                                                    |                    |                                          |        | N/A                                     | Flare Traversable LT? | N/A                         | N/A  | Flare Traversable RT?       | N/A  |
|                                                        |                    |                                          |        | N/A                                     | Landing Length (in)   | N/A                         | N/A  | DWS Provided?               | N/A  |
| Leng                                                   |                    | Surveyor Notes:                          |        | N/A                                     | Landing Width (in)    | N/A                         | N/A  | DWS Contrast?               | N/A  |
|                                                        |                    | N/A                                      |        | N/A                                     | Landing Slope (%)     | N/A                         | N/A  | DWS Length (in)             | N/A  |
|                                                        |                    |                                          |        | N/A                                     | Landing X Slope (%)   | N/A                         | N/A  | DWS Full Width?             | N/A  |
| BEAVER OKIES                                           |                    |                                          |        | N/A                                     | Landing Curb? (Y/N)   | N/A                         | N/A  | DWS Offset (in)             | N/A  |
| and the second second                                  |                    |                                          |        | N/A                                     | Shared Landing?       | N/A                         |      |                             |      |
| Bartin Carlos                                          |                    | PROW/ADA:                                |        | N/A                                     | Gutter Ponding?       | N/A                         | N/A  | Gutter Slope (%)            | N/A  |
| A Marine Card                                          |                    | R304.5.1                                 |        | N/A                                     | Gutter Lip Ht (in)    | N/A                         | N/A  | Gutter X Slope (%)          | N/A  |
|                                                        | A PE MIL           |                                          |        | N/A                                     | Painted X Walk1?      | No                          | N/A  | Painted X Walk2?            | No   |
|                                                        | THE I              |                                          |        |                                         | X Walk 1 Direction    | To S                        |      | X Walk 2 Direction          | To E |
|                                                        |                    |                                          |        |                                         | X Walk 1 Width (in)   | N/A                         |      | X Walk 2 Width (in)         | N/A  |
| Street 1 Name                                          | BEAVER CREEK DR    | _                                        |        |                                         | X Walk 1 Slope (%)    | 1.1                         |      | X Walk 2 Slope (%)          | 1.5  |
| Stop Condition-Street 1                                | StopSign           |                                          |        |                                         | X Walk 1 X Slope (%)  | 0.0                         |      | X Walk 2 X Slope (%)        | 1.9  |
| Street 2 Name                                          | ROCKY FORD CLUB RD |                                          |        | N/A                                     | Ramp inside XWalk1?   | N/A                         | N/A  | Ramp inside XWalk2?         | N/A  |
| Stop Condition-Street 2                                | StopSign           |                                          |        |                                         | Road Slope (%)        | 0.5                         |      | Clear Space?                | N/A  |
|                                                        |                    |                                          |        |                                         | Road X Slope (%)      | 1.7                         | N/A  | Clear Space to XWalk (in)   | N/A  |
|                                                        |                    |                                          |        | N/A                                     | Any Obstructions?     | N/A                         | N/A  | Storm Grate/Utility Hazard? | N/A  |
|                                                        |                    | Total Cost: \$ 32                        | 200.00 |                                         | Obstruction Type      |                             |      | Storm Grate/Utility Type    |      |
|                                                        |                    |                                          |        |                                         |                       | N/A                         |      |                             | N/A  |