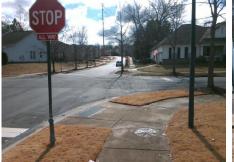

## Access Compliance Report Public Rights-of-Way (Curb Ramps)

| Intersection ID: 46146 Main Street: ROCKY_FORD_CLUB_RD |                    |                                          |        | ross Street: BEAVER_CREEK_DR            |                       |                             |      | Location:                   | NW   |
|--------------------------------------------------------|--------------------|------------------------------------------|--------|-----------------------------------------|-----------------------|-----------------------------|------|-----------------------------|------|
| ADA ID: 7679A8FD76F4                                   | 4 Ramp T           | Ramp Type: BlendTrans1                   |        |                                         | ail: Fail Overall C   | o Severity Score:           | 8.75 |                             |      |
| Codes/Mitigation Info/Possible Solution                |                    |                                          |        | Field Measurements/Component Compliance |                       |                             |      |                             |      |
|                                                        |                    | Possible Solutions:                      |        | Compliance Description                  |                       | Data Compliance Description |      | Data                        |      |
|                                                        |                    | Remove & Replace Curb Ramp V             | Vith   | N/A                                     | Ramp Length (in)      | 72.0                        | Yes  | BlendTrans Slope (%)        | 2.5  |
|                                                        |                    | Two New Directional Ramps or Equivalent. |        | No                                      | Ramp Width (in)       | 45.0                        | Yes  | BlendTrans XSlope (%)       | 0.8  |
|                                                        |                    |                                          |        | N/A                                     | Flare Type LT         | N/A                         | N/A  | Flare Type RT               | N/A  |
|                                                        |                    | 6                                        |        | N/A                                     | Flare Slope LT (%)    | N/A                         | N/A  | Flare Slope RT (%)          | N/A  |
| - T                                                    |                    |                                          |        | N/A                                     | Flare Traversable LT? | N/A                         | N/A  | Flare Traversable RT?       | N/A  |
|                                                        |                    |                                          |        | N/A                                     | Landing Length (in)   | N/A                         | N/A  | DWS Provided?               | N/A  |
| Leng                                                   |                    | Surveyor Notes:                          |        | N/A                                     | Landing Width (in)    | N/A                         | N/A  | DWS Contrast?               | N/A  |
|                                                        |                    | N/A                                      |        | N/A                                     | Landing Slope (%)     | N/A                         | N/A  | DWS Length (in)             | N/A  |
|                                                        |                    |                                          |        | N/A                                     | Landing X Slope (%)   | N/A                         | N/A  | DWS Full Width?             | N/A  |
| BEAVER OKIES                                           |                    |                                          |        | N/A                                     | Landing Curb? (Y/N)   | N/A                         | N/A  | DWS Offset (in)             | N/A  |
| and the second second                                  |                    |                                          |        | N/A                                     | Shared Landing?       | N/A                         |      |                             |      |
| Bartin Carlos                                          |                    | PROW/ADA:                                |        | N/A                                     | Gutter Ponding?       | N/A                         | N/A  | Gutter Slope (%)            | N/A  |
| A Marine Card                                          |                    | R304.5.1                                 |        | N/A                                     | Gutter Lip Ht (in)    | N/A                         | N/A  | Gutter X Slope (%)          | N/A  |
|                                                        | A PE MIL           |                                          |        | N/A                                     | Painted X Walk1?      | No                          | N/A  | Painted X Walk2?            | No   |
|                                                        | THE I              |                                          |        |                                         | X Walk 1 Direction    | To S                        |      | X Walk 2 Direction          | To E |
|                                                        |                    |                                          |        |                                         | X Walk 1 Width (in)   | N/A                         |      | X Walk 2 Width (in)         | N/A  |
| Street 1 Name                                          | BEAVER CREEK DR    | _                                        |        |                                         | X Walk 1 Slope (%)    | 1.1                         |      | X Walk 2 Slope (%)          | 1.5  |
| Stop Condition-Street 1                                | StopSign           |                                          |        |                                         | X Walk 1 X Slope (%)  | 0.0                         |      | X Walk 2 X Slope (%)        | 1.9  |
| Street 2 Name                                          | ROCKY FORD CLUB RD |                                          |        | N/A                                     | Ramp inside XWalk1?   | N/A                         | N/A  | Ramp inside XWalk2?         | N/A  |
| Stop Condition-Street 2                                | StopSign           |                                          |        |                                         | Road Slope (%)        | 0.5                         |      | Clear Space?                | N/A  |
|                                                        |                    |                                          |        |                                         | Road X Slope (%)      | 1.7                         | N/A  | Clear Space to XWalk (in)   | N/A  |
|                                                        |                    |                                          |        | N/A                                     | Any Obstructions?     | N/A                         | N/A  | Storm Grate/Utility Hazard? | N/A  |
|                                                        |                    | Total Cost: \$ 32                        | 200.00 |                                         | Obstruction Type      |                             |      | Storm Grate/Utility Type    |      |
|                                                        |                    |                                          |        |                                         |                       | N/A                         |      |                             | N/A  |