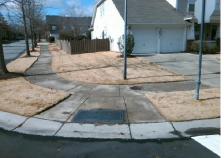

## Access Compliance Report Public Rights-of-Way (Curb Ramps)

| Intersection ID: 46146 Main Street: ROCKY_FORD_CLUB_RD |                    |                                          |        | ross Street: BEAVER_CREEK_DR            |                       |                             |      | Location:                   | NW   |
|--------------------------------------------------------|--------------------|------------------------------------------|--------|-----------------------------------------|-----------------------|-----------------------------|------|-----------------------------|------|
| ADA ID: 7679A8FD76F4                                   | 4 Ramp T           | Ramp Type: BlendTrans1                   |        |                                         | ail: Fail Overall C   | o Severity Score:           | 8.75 |                             |      |
| Codes/Mitigation Info/Possible Solution                |                    |                                          |        | Field Measurements/Component Compliance |                       |                             |      |                             |      |
|                                                        |                    | Possible Solutions:                      |        | Compliance Description                  |                       | Data Compliance Description |      | Data                        |      |
|                                                        |                    | Remove & Replace Curb Ramp V             | Vith   | N/A                                     | Ramp Length (in)      | 72.0                        | Yes  | BlendTrans Slope (%)        | 2.5  |
|                                                        |                    | Two New Directional Ramps or Equivalent. |        | No                                      | Ramp Width (in)       | 45.0                        | Yes  | BlendTrans XSlope (%)       | 0.8  |
|                                                        |                    |                                          |        | N/A                                     | Flare Type LT         | N/A                         | N/A  | Flare Type RT               | N/A  |
|                                                        |                    | 6                                        |        | N/A                                     | Flare Slope LT (%)    | N/A                         | N/A  | Flare Slope RT (%)          | N/A  |
| - T                                                    |                    |                                          |        | N/A                                     | Flare Traversable LT? | N/A                         | N/A  | Flare Traversable RT?       | N/A  |
|                                                        |                    |                                          |        | N/A                                     | Landing Length (in)   | N/A                         | N/A  | DWS Provided?               | N/A  |
| Leng                                                   |                    | Surveyor Notes:                          |        | N/A                                     | Landing Width (in)    | N/A                         | N/A  | DWS Contrast?               | N/A  |
|                                                        |                    | N/A                                      |        | N/A                                     | Landing Slope (%)     | N/A                         | N/A  | DWS Length (in)             | N/A  |
|                                                        |                    |                                          |        | N/A                                     | Landing X Slope (%)   | N/A                         | N/A  | DWS Full Width?             | N/A  |
| BEAVER OKIES                                           |                    |                                          |        | N/A                                     | Landing Curb? (Y/N)   | N/A                         | N/A  | DWS Offset (in)             | N/A  |
| and the second second                                  |                    |                                          |        | N/A                                     | Shared Landing?       | N/A                         |      |                             |      |
| Bartin Carlos                                          |                    | PROW/ADA:                                |        | N/A                                     | Gutter Ponding?       | N/A                         | N/A  | Gutter Slope (%)            | N/A  |
| A Marine Card                                          |                    | R304.5.1                                 |        | N/A                                     | Gutter Lip Ht (in)    | N/A                         | N/A  | Gutter X Slope (%)          | N/A  |
|                                                        | A PE MIL           |                                          |        | N/A                                     | Painted X Walk1?      | No                          | N/A  | Painted X Walk2?            | No   |
|                                                        | THE I              |                                          |        |                                         | X Walk 1 Direction    | To S                        |      | X Walk 2 Direction          | To E |
|                                                        |                    |                                          |        |                                         | X Walk 1 Width (in)   | N/A                         |      | X Walk 2 Width (in)         | N/A  |
| Street 1 Name                                          | BEAVER CREEK DR    | _                                        |        |                                         | X Walk 1 Slope (%)    | 1.1                         |      | X Walk 2 Slope (%)          | 1.5  |
| Stop Condition-Street 1                                | StopSign           |                                          |        |                                         | X Walk 1 X Slope (%)  | 0.0                         |      | X Walk 2 X Slope (%)        | 1.9  |
| Street 2 Name                                          | ROCKY FORD CLUB RD |                                          |        | N/A                                     | Ramp inside XWalk1?   | N/A                         | N/A  | Ramp inside XWalk2?         | N/A  |
| Stop Condition-Street 2                                | StopSign           |                                          |        |                                         | Road Slope (%)        | 0.5                         |      | Clear Space?                | N/A  |
|                                                        |                    |                                          |        |                                         | Road X Slope (%)      | 1.7                         | N/A  | Clear Space to XWalk (in)   | N/A  |
|                                                        |                    |                                          |        | N/A                                     | Any Obstructions?     | N/A                         | N/A  | Storm Grate/Utility Hazard? | N/A  |
|                                                        |                    | Total Cost: \$ 32                        | 200.00 |                                         | Obstruction Type      |                             |      | Storm Grate/Utility Type    |      |
|                                                        |                    |                                          |        |                                         |                       | N/A                         |      |                             | N/A  |