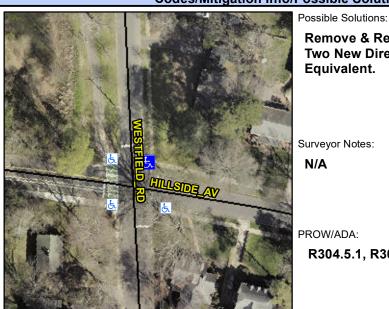

Intersection ID: 17531 Main Street: HILLSIDE AV Cross Street: WESTFIELD RD NE Location: **Overall Compliance: No Severity Score:** ADA ID: 768377A69C9B Ramp Type: PerpDiag Initial Pass/Fail: Fail 22.5

**Codes/Mitigation Info/Possible Solution** 

N/A

To NW

**WESTFIELD RD** Street 1 Name Stop Condition-Street 2 Street 2 Name Stop Condition-Street 1

Surveyor Notes: N/A PROW/ADA:

StopSign

StopSign

**HILLSIDE AV** 

R304.5.1, R304.2.2, R304.5.3

Two New Directional Ramps or

Equivalent.

Compliance Description N/A Remove & Replace Curb Ramp With No N/A N/A

X Walk 1 Direction X Walk 1 Width (in) X Walk 1 Slope (%) X Walk 1 X Slope (%) N/A Ramp inside XWalk1?