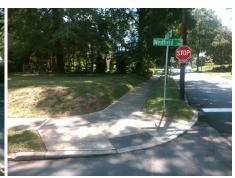

Intersection ID: 17531 Main Street: HILLSIDE AV Cross Street: WESTFIELD RD NE Location: **Overall Compliance: No Severity Score:** ADA ID: 768377A69C9B Ramp Type: PerpDiag Initial Pass/Fail: Fail 22.5