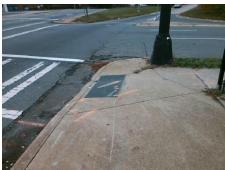

## Field Measurements/Component Compliance

Street 1 Name E 11TH ST
Stop Condition-Street 2 Signal
Street 2 Name N/A
Stop Condition-Street 1 N/A

Possible Solutions:

Remove & Replace Entire Ramp.

Surveyor Notes:

N/A

PROW/ADA:

Not Found, R304.2.2

Total Cost: \$ 1850.00

| Field Measurements/Component Compliance |                       |       |                        |                             |      |
|-----------------------------------------|-----------------------|-------|------------------------|-----------------------------|------|
| Compliance Description                  |                       | Data  | Compliance Description |                             | Data |
| N/A                                     | Ramp Length (in)      | 48.0  | No                     | Ramp Slope (%)              | 10.2 |
| Yes                                     | Ramp Width (in)       | 48.0  | Yes                    | Ramp XSlope (%)             | 1.4  |
| N/A                                     | Flare Type LT         | N/A   | N/A                    | Flare Type RT               | N/A  |
| N/A                                     | Flare Slope LT (%)    | N/A   | N/A                    | Flare Slope RT (%)          | N/A  |
| N/A                                     | Flare Traversable LT? | N/A   | N/A                    | Flare Traversable RT?       | N/A  |
| N/A                                     | Landing Length (in)   | N/A   | N/A                    | DWS Provided?               | N/A  |
| N/A                                     | Landing Width (in)    | N/A   | N/A                    | DWS Contrast?               | N/A  |
| N/A                                     | Landing Slope (%)     | N/A   | N/A                    | DWS Length (in)             | N/A  |
| N/A                                     | Landing X Slope (%)   | N/A   | N/A                    | DWS Full Width?             | N/A  |
| N/A                                     | Landing Curb? (Y/N)   | N/A   | N/A                    | DWS Offset (in)             | N/A  |
| N/A                                     | Shared Landing?       | N/A   |                        |                             |      |
| N/A                                     | Gutter Ponding?       | N/A   | N/A                    | Gutter Slope (%)            | N/A  |
| N/A                                     | Gutter Lip Ht (in)    | N/A   | N/A                    | Gutter X Slope (%)          | N/A  |
| N/A                                     | Painted X Walk1?      | Yes   | N/A                    | Painted X Walk2?            | N/A  |
|                                         | X Walk 1 Direction    | To SW |                        | X Walk 2 Direction          | N/A  |
| N/A                                     | X Walk 1 Width (in)   | 112.0 | N/A                    | X Walk 2 Width (in)         | N/A  |
|                                         | X Walk 1 Slope (%)    | 4.1   |                        | X Walk 2 Slope (%)          | N/A  |
|                                         | X Walk 1 X Slope (%)  | 2.2   |                        | X Walk 2 X Slope (%)        | N/A  |
| N/A                                     | Ramp inside XWalk1?   | Yes   | N/A                    | Ramp inside XWalk2?         | N/A  |
|                                         | Road Slope (%)        | N/A   | N/A                    | Clear Space?                | N/A  |
|                                         | Road X Slope (%)      | N/A   | N/A                    | Clear Space to XWalk (in)   | N/A  |
| N/A                                     | Any Obstructions?     | N/A   | N/A                    | Storm Grate/Utility Hazard? | N/A  |
|                                         | Obstruction Type      |       |                        | Storm Grate/Utility Type    |      |
|                                         |                       | N/A   |                        |                             | N/A  |
|                                         |                       |       | Yes                    | Surface Condition? (G/P)    | Good |
|                                         |                       |       | -                      |                             |      |