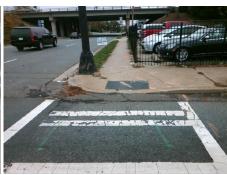

## Field Measurements/Component Compliance

Street 1 Name E 11TH ST
Stop Condition-Street 2 Signal
Street 2 Name N/A
Stop Condition-Street 1 N/A

Possible Solutions:

Remove & Replace Entire Ramp.

Surveyor Notes:

N/A

PROW/ADA:

Not Found, R304.2.2

Total Cost: \$ 1850.00

| Field Measurements/Component Compliance |                       |       |                        |                             |      |
|-----------------------------------------|-----------------------|-------|------------------------|-----------------------------|------|
| Compliance Description                  |                       | Data  | Compliance Description |                             | Data |
| N/A                                     | Ramp Length (in)      | 48.0  | No                     | Ramp Slope (%)              | 10.2 |
| Yes                                     | Ramp Width (in)       | 48.0  | Yes                    | Ramp XSlope (%)             | 1.4  |
| N/A                                     | Flare Type LT         | N/A   | N/A                    | Flare Type RT               | N/A  |
| N/A                                     | Flare Slope LT (%)    | N/A   | N/A                    | Flare Slope RT (%)          | N/A  |
| N/A                                     | Flare Traversable LT? | N/A   | N/A                    | Flare Traversable RT?       | N/A  |
| N/A                                     | Landing Length (in)   | N/A   | N/A                    | DWS Provided?               | N/A  |
| N/A                                     | Landing Width (in)    | N/A   | N/A                    | DWS Contrast?               | N/A  |
| N/A                                     | Landing Slope (%)     | N/A   | N/A                    | DWS Length (in)             | N/A  |
| N/A                                     | Landing X Slope (%)   | N/A   | N/A                    | DWS Full Width?             | N/A  |
| N/A                                     | Landing Curb? (Y/N)   | N/A   | N/A                    | DWS Offset (in)             | N/A  |
| N/A                                     | Shared Landing?       | N/A   |                        |                             |      |
| N/A                                     | Gutter Ponding?       | N/A   | N/A                    | Gutter Slope (%)            | N/A  |
| N/A                                     | Gutter Lip Ht (in)    | N/A   | N/A                    | Gutter X Slope (%)          | N/A  |
| N/A                                     | Painted X Walk1?      | Yes   | N/A                    | Painted X Walk2?            | N/A  |
|                                         | X Walk 1 Direction    | To SW |                        | X Walk 2 Direction          | N/A  |
| N/A                                     | X Walk 1 Width (in)   | 112.0 | N/A                    | X Walk 2 Width (in)         | N/A  |
|                                         | X Walk 1 Slope (%)    | 4.1   |                        | X Walk 2 Slope (%)          | N/A  |
|                                         | X Walk 1 X Slope (%)  | 2.2   |                        | X Walk 2 X Slope (%)        | N/A  |
| N/A                                     | Ramp inside XWalk1?   | Yes   | N/A                    | Ramp inside XWalk2?         | N/A  |
|                                         | Road Slope (%)        | N/A   | N/A                    | Clear Space?                | N/A  |
|                                         | Road X Slope (%)      | N/A   | N/A                    | Clear Space to XWalk (in)   | N/A  |
| N/A                                     | Any Obstructions?     | N/A   | N/A                    | Storm Grate/Utility Hazard? | N/A  |
|                                         | Obstruction Type      |       |                        | Storm Grate/Utility Type    |      |
|                                         |                       | N/A   |                        |                             | N/A  |
|                                         |                       |       | Yes                    | Surface Condition? (G/P)    | Good |
|                                         |                       |       | -                      |                             |      |