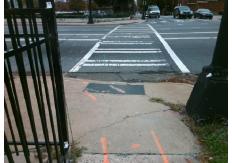

## Field Measurements/Component Compliance

Street 1 Name E 11TH ST
Stop Condition-Street 2 Signal
Street 2 Name N/A
Stop Condition-Street 1 N/A

Possible Solutions:

Remove & Replace Entire Ramp.

Surveyor Notes:

N/A

PROW/ADA:

Not Found, R304.2.2

Total Cost: \$ 1850.00

| Field Measurements/Component Compliance |                       |       |                        |                             |      |
|-----------------------------------------|-----------------------|-------|------------------------|-----------------------------|------|
| Compliance Description                  |                       | Data  | Compliance Description |                             | Data |
| N/A                                     | Ramp Length (in)      | 48.0  | No                     | Ramp Slope (%)              | 10.2 |
| Yes                                     | Ramp Width (in)       | 48.0  | Yes                    | Ramp XSlope (%)             | 1.4  |
| N/A                                     | Flare Type LT         | N/A   | N/A                    | Flare Type RT               | N/A  |
| N/A                                     | Flare Slope LT (%)    | N/A   | N/A                    | Flare Slope RT (%)          | N/A  |
| N/A                                     | Flare Traversable LT? | N/A   | N/A                    | Flare Traversable RT?       | N/A  |
| N/A                                     | Landing Length (in)   | N/A   | N/A                    | DWS Provided?               | N/A  |
| N/A                                     | Landing Width (in)    | N/A   | N/A                    | DWS Contrast?               | N/A  |
| N/A                                     | Landing Slope (%)     | N/A   | N/A                    | DWS Length (in)             | N/A  |
| N/A                                     | Landing X Slope (%)   | N/A   | N/A                    | DWS Full Width?             | N/A  |
| N/A                                     | Landing Curb? (Y/N)   | N/A   | N/A                    | DWS Offset (in)             | N/A  |
| N/A                                     | Shared Landing?       | N/A   |                        |                             |      |
| N/A                                     | Gutter Ponding?       | N/A   | N/A                    | Gutter Slope (%)            | N/A  |
| N/A                                     | Gutter Lip Ht (in)    | N/A   | N/A                    | Gutter X Slope (%)          | N/A  |
| N/A                                     | Painted X Walk1?      | Yes   | N/A                    | Painted X Walk2?            | N/A  |
|                                         | X Walk 1 Direction    | To SW |                        | X Walk 2 Direction          | N/A  |
| N/A                                     | X Walk 1 Width (in)   | 112.0 | N/A                    | X Walk 2 Width (in)         | N/A  |
|                                         | X Walk 1 Slope (%)    | 4.1   |                        | X Walk 2 Slope (%)          | N/A  |
|                                         | X Walk 1 X Slope (%)  | 2.2   |                        | X Walk 2 X Slope (%)        | N/A  |
| N/A                                     | Ramp inside XWalk1?   | Yes   | N/A                    | Ramp inside XWalk2?         | N/A  |
|                                         | Road Slope (%)        | N/A   | N/A                    | Clear Space?                | N/A  |
|                                         | Road X Slope (%)      | N/A   | N/A                    | Clear Space to XWalk (in)   | N/A  |
| N/A                                     | Any Obstructions?     | N/A   | N/A                    | Storm Grate/Utility Hazard? | N/A  |
|                                         | Obstruction Type      |       |                        | Storm Grate/Utility Type    |      |
|                                         |                       | N/A   |                        |                             | N/A  |
|                                         |                       |       | Yes                    | Surface Condition? (G/P)    | Good |
|                                         |                       |       | -                      |                             |      |