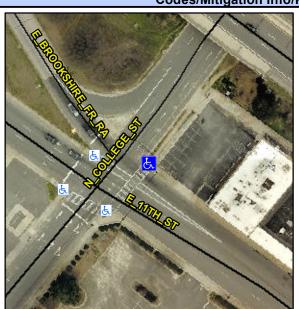

## Access Compliance Report Public Rights-of-Way (Curb Ramps)

Intersection ID: 11625 Main Street: E\_11TH\_ST Cross Street: N\_COLLEGE\_ST Location: E

ADA ID: 768469B7B7AE Ramp Type: Perp Initial Pass/Fail: Fail Overall Compliance: No Severity Score: 12.5

## Field Measurements/Component Compliance

Street 1 Name E 11TH ST
Stop Condition-Street 2 Signal
Street 2 Name N/A
Stop Condition-Street 1 N/A

Possible Solutions:

Remove & Replace Entire Ramp.

Surveyor Notes: