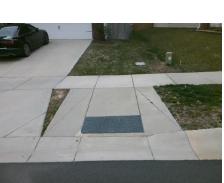

| /Possible Solution            |      | Field Me            |
|-------------------------------|------|---------------------|
| Possible Solutions:           | Comp | liance Description  |
| Remove & Replace Entire Ramp. | N/A  | Ramp Length (in)    |
| i i                           | No   | Ramp Width (in)     |
|                               | N/A  | Flare Type LT       |
|                               | N/A  | Flare Slope LT (%)  |
|                               | N/A  | Flare Traversable L |
|                               | N/A  | Landing Length (in) |
| Surveyor Notes:               | N/A  | Landing Width (in)  |
| N/A                           | N/A  | Landing Slope (%)   |
|                               | N/A  | Landing X Slope (%  |
|                               | N/A  | Landing Curb? (Y/N  |
|                               | N/A  | Shared Landing?     |
| PROW/ADA:                     | N/A  | Gutter Ponding?     |
| Not Found, R304.5.1           | N/A  | Gutter Lip Ht (in)  |
|                               | N/A  | Painted X Walk1?    |
|                               |      | X Walk 1 Direction  |
|                               | N/A  | X Walk 1 Width (in) |
|                               |      | X Walk 1 Slope (%)  |
|                               |      | X Walk 1 X Slope (% |
|                               | N/A  | Ramp inside XWalk   |
|                               |      | Road Slope (%)      |
|                               |      |                     |