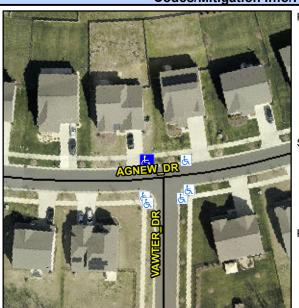

## **Access Compliance Report Public Rights-of-Way** (Curb Ramps)

Data

6.8

2.6

N/A

Good

**Cross Street: VAWTER RD** Intersection ID: N/A Main Street: AGNEW DR Location: NW Initial Pass/Fail: Fail **Overall Compliance: No** 10 ADA ID: 76848C791611 Ramp Type: Perp **Severity Score:** 

Flare Traversable LT?

| SAZAASII PARALIS        | THE RESIDENCE OF THE PERSON NAMED IN COLUMN 2 IS NOT THE OWNER. |
|-------------------------|-----------------------------------------------------------------|
| Street 1 Name           | AGNEW DR                                                        |
| Stop Condition-Street 2 | None                                                            |
| Street 2 Name           | N/A                                                             |
| Stop Condition-Street 1 | N/A                                                             |