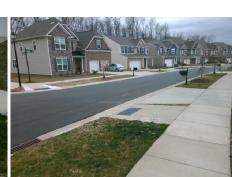

| /Possible Solution            |      | Field Me            |
|-------------------------------|------|---------------------|
| Possible Solutions:           | Comp | liance Description  |
| Remove & Replace Entire Ramp. | N/A  | Ramp Length (in)    |
| i i                           | No   | Ramp Width (in)     |
|                               | N/A  | Flare Type LT       |
|                               | N/A  | Flare Slope LT (%)  |
|                               | N/A  | Flare Traversable L |
|                               | N/A  | Landing Length (in) |
| Surveyor Notes:               | N/A  | Landing Width (in)  |
| N/A                           | N/A  | Landing Slope (%)   |
|                               | N/A  | Landing X Slope (%  |
|                               | N/A  | Landing Curb? (Y/N  |
|                               | N/A  | Shared Landing?     |
| PROW/ADA:                     | N/A  | Gutter Ponding?     |
| Not Found, R304.5.1           | N/A  | Gutter Lip Ht (in)  |
|                               | N/A  | Painted X Walk1?    |
|                               |      | X Walk 1 Direction  |
|                               | N/A  | X Walk 1 Width (in) |
|                               |      | X Walk 1 Slope (%)  |
|                               |      | X Walk 1 X Slope (% |
|                               | N/A  | Ramp inside XWalk   |
|                               |      | Road Slope (%)      |
|                               |      |                     |