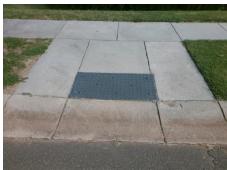

**Codes/Mitigation Info/Possible Solution** 

Street 1 Name FERNSPRAY RD
Stop Condition-Street 2 None
Street 2 Name N/A
Stop Condition-Street 1 N/A

Possible Solutions:

Remove & Replace Entire Ramp.

Surveyor Notes:

N/A

PROW/ADA:

Not Found, R304.5.1

Total Cost: \$ 1850.00

| Field Measurements/Component Compliance |                         |      |                        |                             |      |
|-----------------------------------------|-------------------------|------|------------------------|-----------------------------|------|
| Compliance Description                  |                         | Data | Compliance Description |                             | Data |
| N                                       | A Ramp Length (in)      | 72.0 | Yes                    | Ramp Slope (%)              | 5.6  |
| N                                       | Ramp Width (in)         | 45.5 | Yes                    | Ramp XSlope (%)             | 3.2  |
| N/                                      | A Flare Type LT         | N/A  | N/A                    | Flare Type RT               | N/A  |
| N                                       | A Flare Slope LT (%)    | N/A  | N/A                    | Flare Slope RT (%)          | N/A  |
| N                                       | A Flare Traversable LT? | N/A  | N/A                    | Flare Traversable RT?       | N/A  |
| N                                       | A Landing Length (in)   | N/A  | N/A                    | DWS Provided?               | N/A  |
| N                                       | A Landing Width (in)    | N/A  | N/A                    | DWS Contrast?               | N/A  |
| N                                       | A Landing Slope (%)     | N/A  | N/A                    | DWS Length (in)             | N/A  |
| N                                       | A Landing X Slope (%)   | N/A  | N/A                    | DWS Full Width?             | N/A  |
| N                                       | A Landing Curb? (Y/N)   | N/A  | N/A                    | DWS Offset (in)             | N/A  |
| N                                       | A Shared Landing?       | N/A  |                        |                             |      |
| N                                       | A Gutter Ponding?       | N/A  | N/A                    | Gutter Slope (%)            | N/A  |
| N/                                      | A Gutter Lip Ht (in)    | 0.5  | N/A                    | Gutter X Slope (%)          | N/A  |
| N                                       | A Painted X Walk1?      | No   | N/A                    | Painted X Walk2?            | N/A  |
|                                         | X Walk 1 Direction      | To S |                        | X Walk 2 Direction          | N/A  |
| N                                       | A X Walk 1 Width (in)   | N/A  | N/A                    | X Walk 2 Width (in)         | N/A  |
|                                         | X Walk 1 Slope (%)      | 4.0  |                        | X Walk 2 Slope (%)          | N/A  |
|                                         | X Walk 1 X Slope (%)    | 3.2  |                        | X Walk 2 X Slope (%)        | N/A  |
| N                                       | A Ramp inside XWalk1?   | N/A  | N/A                    | Ramp inside XWalk2?         | N/A  |
|                                         | Road Slope (%)          | N/A  | N/A                    | Clear Space?                | N/A  |
|                                         | Road X Slope (%)        | N/A  | N/A                    | Clear Space to XWalk (in)   | N/A  |
| N                                       | Any Obstructions?       | N/A  | N/A                    | Storm Grate/Utility Hazard? | N/A  |
|                                         | Obstruction Type        |      |                        | Storm Grate/Utility Type    |      |
|                                         |                         | N/A  |                        |                             | N/A  |
|                                         |                         |      | Yes                    | Surface Condition? (G/P)    | Good |
| 1                                       |                         |      |                        |                             |      |