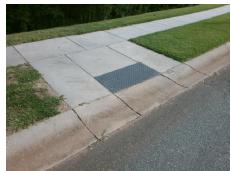

**Codes/Mitigation Info/Possible Solution** 

Street 1 Name FERNSPRAY RD
Stop Condition-Street 2 None
Street 2 Name N/A
Stop Condition-Street 1 N/A

Possible Solutions:

Remove & Replace Entire Ramp.

Surveyor Notes:

N/A

PROW/ADA:

Not Found, R304.5.1

Total Cost: \$ 1850.00

| Field Measurements/Component Compliance |                         |      |                        |                             |      |
|-----------------------------------------|-------------------------|------|------------------------|-----------------------------|------|
| Compliance Description                  |                         | Data | Compliance Description |                             | Data |
| N                                       | A Ramp Length (in)      | 72.0 | Yes                    | Ramp Slope (%)              | 5.6  |
| N                                       | Ramp Width (in)         | 45.5 | Yes                    | Ramp XSlope (%)             | 3.2  |
| N/                                      | A Flare Type LT         | N/A  | N/A                    | Flare Type RT               | N/A  |
| N                                       | A Flare Slope LT (%)    | N/A  | N/A                    | Flare Slope RT (%)          | N/A  |
| N                                       | A Flare Traversable LT? | N/A  | N/A                    | Flare Traversable RT?       | N/A  |
| N                                       | A Landing Length (in)   | N/A  | N/A                    | DWS Provided?               | N/A  |
| N                                       | A Landing Width (in)    | N/A  | N/A                    | DWS Contrast?               | N/A  |
| N                                       | A Landing Slope (%)     | N/A  | N/A                    | DWS Length (in)             | N/A  |
| N                                       | A Landing X Slope (%)   | N/A  | N/A                    | DWS Full Width?             | N/A  |
| N                                       | A Landing Curb? (Y/N)   | N/A  | N/A                    | DWS Offset (in)             | N/A  |
| N                                       | A Shared Landing?       | N/A  |                        |                             |      |
| N                                       | A Gutter Ponding?       | N/A  | N/A                    | Gutter Slope (%)            | N/A  |
| N/                                      | A Gutter Lip Ht (in)    | 0.5  | N/A                    | Gutter X Slope (%)          | N/A  |
| N                                       | A Painted X Walk1?      | No   | N/A                    | Painted X Walk2?            | N/A  |
|                                         | X Walk 1 Direction      | To S |                        | X Walk 2 Direction          | N/A  |
| N                                       | A X Walk 1 Width (in)   | N/A  | N/A                    | X Walk 2 Width (in)         | N/A  |
|                                         | X Walk 1 Slope (%)      | 4.0  |                        | X Walk 2 Slope (%)          | N/A  |
|                                         | X Walk 1 X Slope (%)    | 3.2  |                        | X Walk 2 X Slope (%)        | N/A  |
| N                                       | A Ramp inside XWalk1?   | N/A  | N/A                    | Ramp inside XWalk2?         | N/A  |
|                                         | Road Slope (%)          | N/A  | N/A                    | Clear Space?                | N/A  |
|                                         | Road X Slope (%)        | N/A  | N/A                    | Clear Space to XWalk (in)   | N/A  |
| N                                       | Any Obstructions?       | N/A  | N/A                    | Storm Grate/Utility Hazard? | N/A  |
|                                         | Obstruction Type        |      |                        | Storm Grate/Utility Type    |      |
|                                         |                         | N/A  |                        |                             | N/A  |
|                                         |                         |      | Yes                    | Surface Condition? (G/P)    | Good |
| 1                                       |                         |      |                        |                             |      |