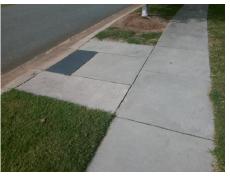

**Codes/Mitigation Info/Possible Solution** 

Street 1 Name FERNSPRAY RD
Stop Condition-Street 2 None
Street 2 Name N/A
Stop Condition-Street 1 N/A

Possible Solutions:

Remove & Replace Entire Ramp.

Surveyor Notes:

N/A

PROW/ADA:

Not Found, R304.5.1

Total Cost: \$ 1850.00

| Field Measurements/Component Compliance |                         |      |                        |                             |      |
|-----------------------------------------|-------------------------|------|------------------------|-----------------------------|------|
| Compliance Description                  |                         | Data | Compliance Description |                             | Data |
| N                                       | A Ramp Length (in)      | 72.0 | Yes                    | Ramp Slope (%)              | 5.6  |
| N                                       | Ramp Width (in)         | 45.5 | Yes                    | Ramp XSlope (%)             | 3.2  |
| N/                                      | A Flare Type LT         | N/A  | N/A                    | Flare Type RT               | N/A  |
| N                                       | A Flare Slope LT (%)    | N/A  | N/A                    | Flare Slope RT (%)          | N/A  |
| N                                       | A Flare Traversable LT? | N/A  | N/A                    | Flare Traversable RT?       | N/A  |
| N                                       | A Landing Length (in)   | N/A  | N/A                    | DWS Provided?               | N/A  |
| N                                       | A Landing Width (in)    | N/A  | N/A                    | DWS Contrast?               | N/A  |
| N                                       | A Landing Slope (%)     | N/A  | N/A                    | DWS Length (in)             | N/A  |
| N                                       | A Landing X Slope (%)   | N/A  | N/A                    | DWS Full Width?             | N/A  |
| N                                       | A Landing Curb? (Y/N)   | N/A  | N/A                    | DWS Offset (in)             | N/A  |
| N                                       | A Shared Landing?       | N/A  |                        |                             |      |
| N                                       | A Gutter Ponding?       | N/A  | N/A                    | Gutter Slope (%)            | N/A  |
| N/                                      | A Gutter Lip Ht (in)    | 0.5  | N/A                    | Gutter X Slope (%)          | N/A  |
| N                                       | A Painted X Walk1?      | No   | N/A                    | Painted X Walk2?            | N/A  |
|                                         | X Walk 1 Direction      | To S |                        | X Walk 2 Direction          | N/A  |
| N                                       | A X Walk 1 Width (in)   | N/A  | N/A                    | X Walk 2 Width (in)         | N/A  |
|                                         | X Walk 1 Slope (%)      | 4.0  |                        | X Walk 2 Slope (%)          | N/A  |
|                                         | X Walk 1 X Slope (%)    | 3.2  |                        | X Walk 2 X Slope (%)        | N/A  |
| N                                       | A Ramp inside XWalk1?   | N/A  | N/A                    | Ramp inside XWalk2?         | N/A  |
|                                         | Road Slope (%)          | N/A  | N/A                    | Clear Space?                | N/A  |
|                                         | Road X Slope (%)        | N/A  | N/A                    | Clear Space to XWalk (in)   | N/A  |
| N                                       | Any Obstructions?       | N/A  | N/A                    | Storm Grate/Utility Hazard? | N/A  |
|                                         | Obstruction Type        |      |                        | Storm Grate/Utility Type    |      |
|                                         |                         | N/A  |                        |                             | N/A  |
|                                         |                         |      | Yes                    | Surface Condition? (G/P)    | Good |
| 1                                       |                         |      |                        |                             |      |