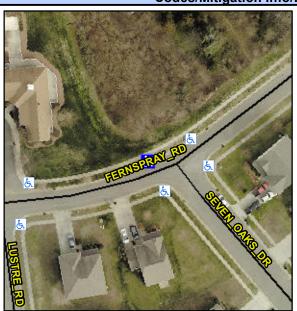

## Access Compliance Report Public Rights-of-Way (Curb Ramps)

Intersection ID: 46197Main Street:FERNSPRAY\_RDCross Street:SEVEN\_OAKS\_DRLocation:WADA ID: 768766DA3C63Ramp Type:PerpInitial Pass/Fail:FailOverall Compliance:NoSeverity Score:10