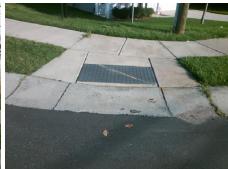

Remove & Replace Curb Ramp With
Two New Directional Ramps or
Equivalent.

Surveyor Notes:

N/A

PROW/ADA:

R304.2.2, R304.5.3

Total Cost: \$ 3200.00

| Field Measurements/Component Compilance |                       |      |                        |                             |      |
|-----------------------------------------|-----------------------|------|------------------------|-----------------------------|------|
| Compliance Description                  |                       | Data | Compliance Description |                             | Data |
| N/A                                     | Ramp Length (in)      | 41.0 | No                     | Ramp Slope (%)              | 18.7 |
| Yes                                     | Ramp Width (in)       | 48.0 | No                     | Ramp XSlope (%)             | 2.5  |
| N/A                                     | Flare Type LT         | N/A  | N/A                    | Flare Type RT               | N/A  |
| N/A                                     | Flare Slope LT (%)    | N/A  | N/A                    | Flare Slope RT (%)          | N/A  |
| N/A                                     | Flare Traversable LT? | N/A  | N/A                    | Flare Traversable RT?       | N/A  |
| N/A                                     | Landing Length (in)   | N/A  | N/A                    | DWS Provided?               | N/A  |
| N/A                                     | Landing Width (in)    | N/A  | N/A                    | DWS Contrast?               | N/A  |
| N/A                                     | Landing Slope (%)     | N/A  | N/A                    | DWS Length (in)             | N/A  |
| N/A                                     | Landing X Slope (%)   | N/A  | N/A                    | DWS Full Width?             | N/A  |
| N/A                                     | Landing Curb? (Y/N)   | N/A  | N/A                    | DWS Offset (in)             | N/A  |
| N/A                                     | Shared Landing?       | N/A  |                        |                             |      |
| N/A                                     | Gutter Ponding?       | N/A  | N/A                    | Gutter Slope (%)            | N/A  |
| N/A                                     | Gutter Lip Ht (in)    | N/A  | N/A                    | Gutter X Slope (%)          | N/A  |
| N/A                                     | Painted X Walk1?      | No   | N/A                    | Painted X Walk2?            | No   |
|                                         | X Walk 1 Direction    | To S |                        | X Walk 2 Direction          | То Е |
| N/A                                     | X Walk 1 Width (in)   | N/A  | N/A                    | X Walk 2 Width (in)         | N/A  |
|                                         | X Walk 1 Slope (%)    | 6.0  |                        | X Walk 2 Slope (%)          | 0.3  |
|                                         | X Walk 1 X Slope (%)  | 3.7  |                        | X Walk 2 X Slope (%)        | 3.8  |
| N/A                                     | Ramp inside XWalk1?   | N/A  | N/A                    | Ramp inside XWalk2?         | N/A  |
|                                         | Road Slope (%)        | 3.1  | N/A                    | Clear Space?                | N/A  |
|                                         | Road X Slope (%)      | 2.1  | N/A                    | Clear Space to XWalk (in)   | N/A  |
| N/A                                     | Any Obstructions?     | N/A  | N/A                    | Storm Grate/Utility Hazard? | N/A  |
|                                         | Obstruction Type      |      |                        | Storm Grate/Utility Type    |      |
|                                         |                       | N/A  |                        |                             | N/A  |
|                                         |                       |      | Yes                    | Surface Condition? (G/P)    | Good |