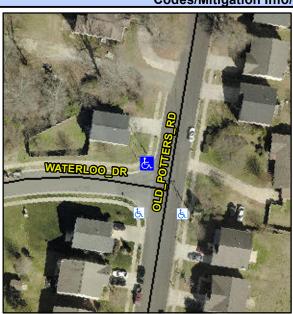

## Access Compliance Report Public Rights-of-Way (Curb Ramps)

Intersection ID: 49504Main Street: OLD\_POTTERS\_RDCross Street: WATERLOO\_DRLocation:NWADA ID: 7688C3862F28Ramp Type: PerpDiagInitial Pass/Fail: FailOverall Compliance: NoSeverity Score: 26.25

**Codes/Mitigation Info/Possible Solution** 

Field Measurements/Component Compliance

Street 1 Name
Stop Condition-Street 2
Street 2 Name
Stop Condition-Street 1

WATERLOO DR StopSign OLD POTTERS RD None Possible Solutions: