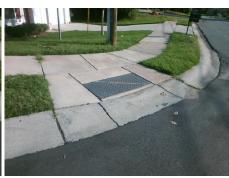

Remove & Replace Curb Ramp With
Two New Directional Ramps or
Equivalent.

Surveyor Notes:

N/A

PROW/ADA:

R304.2.2, R304.5.3

Total Cost: \$ 3200.00

| Field Measurements/Component Compilance |                       |      |                        |                             |      |
|-----------------------------------------|-----------------------|------|------------------------|-----------------------------|------|
| Compliance Description                  |                       | Data | Compliance Description |                             | Data |
| N/A                                     | Ramp Length (in)      | 41.0 | No                     | Ramp Slope (%)              | 18.7 |
| Yes                                     | Ramp Width (in)       | 48.0 | No                     | Ramp XSlope (%)             | 2.5  |
| N/A                                     | Flare Type LT         | N/A  | N/A                    | Flare Type RT               | N/A  |
| N/A                                     | Flare Slope LT (%)    | N/A  | N/A                    | Flare Slope RT (%)          | N/A  |
| N/A                                     | Flare Traversable LT? | N/A  | N/A                    | Flare Traversable RT?       | N/A  |
| N/A                                     | Landing Length (in)   | N/A  | N/A                    | DWS Provided?               | N/A  |
| N/A                                     | Landing Width (in)    | N/A  | N/A                    | DWS Contrast?               | N/A  |
| N/A                                     | Landing Slope (%)     | N/A  | N/A                    | DWS Length (in)             | N/A  |
| N/A                                     | Landing X Slope (%)   | N/A  | N/A                    | DWS Full Width?             | N/A  |
| N/A                                     | Landing Curb? (Y/N)   | N/A  | N/A                    | DWS Offset (in)             | N/A  |
| N/A                                     | Shared Landing?       | N/A  |                        |                             |      |
| N/A                                     | Gutter Ponding?       | N/A  | N/A                    | Gutter Slope (%)            | N/A  |
| N/A                                     | Gutter Lip Ht (in)    | N/A  | N/A                    | Gutter X Slope (%)          | N/A  |
| N/A                                     | Painted X Walk1?      | No   | N/A                    | Painted X Walk2?            | No   |
|                                         | X Walk 1 Direction    | To S |                        | X Walk 2 Direction          | То Е |
| N/A                                     | X Walk 1 Width (in)   | N/A  | N/A                    | X Walk 2 Width (in)         | N/A  |
|                                         | X Walk 1 Slope (%)    | 6.0  |                        | X Walk 2 Slope (%)          | 0.3  |
|                                         | X Walk 1 X Slope (%)  | 3.7  |                        | X Walk 2 X Slope (%)        | 3.8  |
| N/A                                     | Ramp inside XWalk1?   | N/A  | N/A                    | Ramp inside XWalk2?         | N/A  |
|                                         | Road Slope (%)        | 3.1  | N/A                    | Clear Space?                | N/A  |
|                                         | Road X Slope (%)      | 2.1  | N/A                    | Clear Space to XWalk (in)   | N/A  |
| N/A                                     | Any Obstructions?     | N/A  | N/A                    | Storm Grate/Utility Hazard? | N/A  |
|                                         | Obstruction Type      |      |                        | Storm Grate/Utility Type    |      |
|                                         |                       | N/A  |                        |                             | N/A  |
|                                         |                       |      | Yes                    | Surface Condition? (G/P)    | Good |