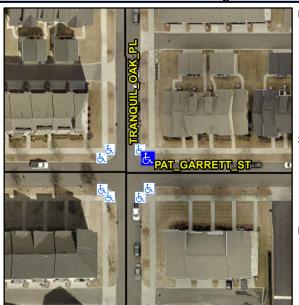

## **Access Compliance Report Public Rights-of-Way** (Curb Ramps)

Intersection ID: 52449 Main Street: TRANQUIL\_OAK\_PL Cross Street: PAT\_GARRETT\_ST Location: NE **Overall Compliance: No** ADA ID: 768CED0677BC Ramp Type: Directional1 Initial Pass/Fail: Fail Severity Score: 13.75

## Field Measurements/Component Compliance

**PAT GARRETT ST** Street 1 Name Stop Condition-Street 1 None Street 2 Name N/A Stop Condition-Street 2 N/A

| 1                        | Possible Solutions:           |
|--------------------------|-------------------------------|
|                          | Remove & Replace Entire Ramp. |
| -                        | Surveyor Notes:               |
| ()                       | N/A                           |
|                          | PROW/ADA:                     |
| The second second second | R304.2.2                      |
|                          |                               |