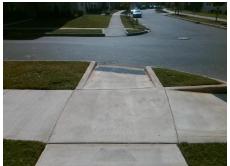

## Field Measurements/Component Compliance

**PAT GARRETT ST** Street 1 Name Stop Condition-Street 1 None Street 2 Name N/A Stop Condition-Street 2 N/A

| 1                        | Possible Solutions:           |
|--------------------------|-------------------------------|
|                          | Remove & Replace Entire Ramp. |
| -                        | Surveyor Notes:               |
| ()                       | N/A                           |
|                          | PROW/ADA:                     |
| The second second second | R304.2.2                      |
|                          |                               |