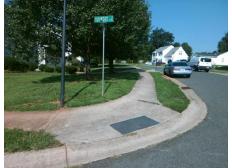

## **Access Compliance Report Public Rights-of-Way** (Curb Ramps)

Intersection ID: 29396 Main Street: FORWOOD\_CT Cross Street: SILVERFIELD\_LN Location: SW **Overall Compliance: No Severity Score:** ADA ID: 768D3E60CB91 Ramp Type: PerpDiag Initial Pass/Fail: Fail 25

Total Cost: 3200.00

| Field Measurements/Component Compliance |                       |      |      |                             |      |  |  |  |
|-----------------------------------------|-----------------------|------|------|-----------------------------|------|--|--|--|
| Compliance Description                  |                       | Data | Comp | liance Description          | Data |  |  |  |
| N/A                                     | Ramp Length (in)      | 39.0 | No   | Ramp Slope (%)              | 8.8  |  |  |  |
| Yes                                     | Ramp Width (in)       | 48.0 | No   | Ramp XSlope (%)             | 6.6  |  |  |  |
| N/A                                     | Flare Type LT         | N/A  | N/A  | Flare Type RT               | N/A  |  |  |  |
| N/A                                     | Flare Slope LT (%)    | N/A  | N/A  | Flare Slope RT (%)          | N/A  |  |  |  |
| N/A                                     | Flare Traversable LT? | N/A  | N/A  | Flare Traversable RT?       | N/A  |  |  |  |
| N/A                                     | Landing Length (in)   | N/A  | N/A  | DWS Provided?               | N/A  |  |  |  |
| N/A                                     | Landing Width (in)    | N/A  | N/A  | DWS Contrast?               | N/A  |  |  |  |
| N/A                                     | Landing Slope (%)     | N/A  | N/A  | DWS Length (in)             | N/A  |  |  |  |
| N/A                                     | Landing X Slope (%)   | N/A  | N/A  | DWS Full Width?             | N/A  |  |  |  |
| N/A                                     | Landing Curb? (Y/N)   | N/A  | N/A  | DWS Offset (in)             | N/A  |  |  |  |
| N/A                                     | Shared Landing?       | N/A  |      |                             |      |  |  |  |
| N/A                                     | Gutter Ponding?       | N/A  | N/A  | Gutter Slope (%)            | N/A  |  |  |  |
| N/A                                     | Gutter Lip Ht (in)    | 0.5  | N/A  | Gutter X Slope (%)          | N/A  |  |  |  |
| N/A                                     | Painted X Walk1?      | No   | N/A  | Painted X Walk2?            | No   |  |  |  |
|                                         | X Walk 1 Direction    | То Е |      | X Walk 2 Direction          | To N |  |  |  |
| N/A                                     | X Walk 1 Width (in)   | N/A  | N/A  | X Walk 2 Width (in)         | N/A  |  |  |  |
|                                         | X Walk 1 Slope (%)    | 2.3  |      | X Walk 2 Slope (%)          | 5.2  |  |  |  |
|                                         | X Walk 1 X Slope (%)  | 3.1  |      | X Walk 2 X Slope (%)        | 4.4  |  |  |  |
| N/A                                     | Ramp inside XWalk1?   | N/A  | N/A  | Ramp inside XWalk2?         | N/A  |  |  |  |
|                                         | Road Slope (%)        | 5.3  | N/A  | Clear Space?                | N/A  |  |  |  |
|                                         | Road X Slope (%)      | 0.1  | N/A  | Clear Space to XWalk (in)   | N/A  |  |  |  |
| N/A                                     | Any Obstructions?     | N/A  | N/A  | Storm Grate/Utility Hazard? | N/A  |  |  |  |
|                                         | Obstruction Type      |      |      | Storm Grate/Utility Type    |      |  |  |  |
|                                         |                       | N/A  |      |                             | N/A  |  |  |  |
|                                         |                       |      | Yes  | Surface Condition? (G/P)    | Good |  |  |  |
|                                         |                       |      |      |                             |      |  |  |  |