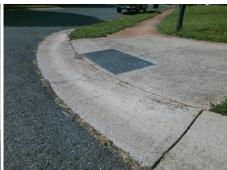

## **Access Compliance Report Public Rights-of-Way** (Curb Ramps)

Intersection ID: 29396 Main Street: FORWOOD\_CT Cross Street: SILVERFIELD\_LN Location: SW **Overall Compliance: No Severity Score:** ADA ID: 768D3E60CB91 Ramp Type: PerpDiag Initial Pass/Fail: Fail 25

Total Cost: 3200.00

| Field Measurements/Component Compliance |                       |      |      |                             |      |  |  |  |
|-----------------------------------------|-----------------------|------|------|-----------------------------|------|--|--|--|
| Compliance Description                  |                       | Data | Comp | liance Description          | Data |  |  |  |
| N/A                                     | Ramp Length (in)      | 39.0 | No   | Ramp Slope (%)              | 8.8  |  |  |  |
| Yes                                     | Ramp Width (in)       | 48.0 | No   | Ramp XSlope (%)             | 6.6  |  |  |  |
| N/A                                     | Flare Type LT         | N/A  | N/A  | Flare Type RT               | N/A  |  |  |  |
| N/A                                     | Flare Slope LT (%)    | N/A  | N/A  | Flare Slope RT (%)          | N/A  |  |  |  |
| N/A                                     | Flare Traversable LT? | N/A  | N/A  | Flare Traversable RT?       | N/A  |  |  |  |
| N/A                                     | Landing Length (in)   | N/A  | N/A  | DWS Provided?               | N/A  |  |  |  |
| N/A                                     | Landing Width (in)    | N/A  | N/A  | DWS Contrast?               | N/A  |  |  |  |
| N/A                                     | Landing Slope (%)     | N/A  | N/A  | DWS Length (in)             | N/A  |  |  |  |
| N/A                                     | Landing X Slope (%)   | N/A  | N/A  | DWS Full Width?             | N/A  |  |  |  |
| N/A                                     | Landing Curb? (Y/N)   | N/A  | N/A  | DWS Offset (in)             | N/A  |  |  |  |
| N/A                                     | Shared Landing?       | N/A  |      |                             |      |  |  |  |
| N/A                                     | Gutter Ponding?       | N/A  | N/A  | Gutter Slope (%)            | N/A  |  |  |  |
| N/A                                     | Gutter Lip Ht (in)    | 0.5  | N/A  | Gutter X Slope (%)          | N/A  |  |  |  |
| N/A                                     | Painted X Walk1?      | No   | N/A  | Painted X Walk2?            | No   |  |  |  |
|                                         | X Walk 1 Direction    | То Е |      | X Walk 2 Direction          | To N |  |  |  |
| N/A                                     | X Walk 1 Width (in)   | N/A  | N/A  | X Walk 2 Width (in)         | N/A  |  |  |  |
|                                         | X Walk 1 Slope (%)    | 2.3  |      | X Walk 2 Slope (%)          | 5.2  |  |  |  |
|                                         | X Walk 1 X Slope (%)  | 3.1  |      | X Walk 2 X Slope (%)        | 4.4  |  |  |  |
| N/A                                     | Ramp inside XWalk1?   | N/A  | N/A  | Ramp inside XWalk2?         | N/A  |  |  |  |
|                                         | Road Slope (%)        | 5.3  | N/A  | Clear Space?                | N/A  |  |  |  |
|                                         | Road X Slope (%)      | 0.1  | N/A  | Clear Space to XWalk (in)   | N/A  |  |  |  |
| N/A                                     | Any Obstructions?     | N/A  | N/A  | Storm Grate/Utility Hazard? | N/A  |  |  |  |
|                                         | Obstruction Type      |      |      | Storm Grate/Utility Type    |      |  |  |  |
|                                         |                       | N/A  |      |                             | N/A  |  |  |  |
|                                         |                       |      | Yes  | Surface Condition? (G/P)    | Good |  |  |  |
|                                         |                       |      |      |                             |      |  |  |  |