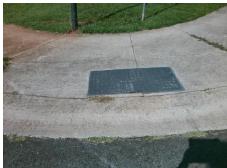

## **Access Compliance Report Public Rights-of-Way** (Curb Ramps)

Intersection ID: 29396 Main Street: FORWOOD\_CT Cross Street: SILVERFIELD\_LN Location: SW **Overall Compliance: No Severity Score:** ADA ID: 768D3E60CB91 Ramp Type: PerpDiag Initial Pass/Fail: Fail 25

Total Cost: 3200.00

| Field Measurements/Component Compliance |                       |      |      |                             |      |  |  |  |
|-----------------------------------------|-----------------------|------|------|-----------------------------|------|--|--|--|
| Compliance Description                  |                       | Data | Comp | liance Description          | Data |  |  |  |
| N/A                                     | Ramp Length (in)      | 39.0 | No   | Ramp Slope (%)              | 8.8  |  |  |  |
| Yes                                     | Ramp Width (in)       | 48.0 | No   | Ramp XSlope (%)             | 6.6  |  |  |  |
| N/A                                     | Flare Type LT         | N/A  | N/A  | Flare Type RT               | N/A  |  |  |  |
| N/A                                     | Flare Slope LT (%)    | N/A  | N/A  | Flare Slope RT (%)          | N/A  |  |  |  |
| N/A                                     | Flare Traversable LT? | N/A  | N/A  | Flare Traversable RT?       | N/A  |  |  |  |
| N/A                                     | Landing Length (in)   | N/A  | N/A  | DWS Provided?               | N/A  |  |  |  |
| N/A                                     | Landing Width (in)    | N/A  | N/A  | DWS Contrast?               | N/A  |  |  |  |
| N/A                                     | Landing Slope (%)     | N/A  | N/A  | DWS Length (in)             | N/A  |  |  |  |
| N/A                                     | Landing X Slope (%)   | N/A  | N/A  | DWS Full Width?             | N/A  |  |  |  |
| N/A                                     | Landing Curb? (Y/N)   | N/A  | N/A  | DWS Offset (in)             | N/A  |  |  |  |
| N/A                                     | Shared Landing?       | N/A  |      |                             |      |  |  |  |
| N/A                                     | Gutter Ponding?       | N/A  | N/A  | Gutter Slope (%)            | N/A  |  |  |  |
| N/A                                     | Gutter Lip Ht (in)    | 0.5  | N/A  | Gutter X Slope (%)          | N/A  |  |  |  |
| N/A                                     | Painted X Walk1?      | No   | N/A  | Painted X Walk2?            | No   |  |  |  |
|                                         | X Walk 1 Direction    | То Е |      | X Walk 2 Direction          | To N |  |  |  |
| N/A                                     | X Walk 1 Width (in)   | N/A  | N/A  | X Walk 2 Width (in)         | N/A  |  |  |  |
|                                         | X Walk 1 Slope (%)    | 2.3  |      | X Walk 2 Slope (%)          | 5.2  |  |  |  |
|                                         | X Walk 1 X Slope (%)  | 3.1  |      | X Walk 2 X Slope (%)        | 4.4  |  |  |  |
| N/A                                     | Ramp inside XWalk1?   | N/A  | N/A  | Ramp inside XWalk2?         | N/A  |  |  |  |
|                                         | Road Slope (%)        | 5.3  | N/A  | Clear Space?                | N/A  |  |  |  |
|                                         | Road X Slope (%)      | 0.1  | N/A  | Clear Space to XWalk (in)   | N/A  |  |  |  |
| N/A                                     | Any Obstructions?     | N/A  | N/A  | Storm Grate/Utility Hazard? | N/A  |  |  |  |
|                                         | Obstruction Type      |      |      | Storm Grate/Utility Type    |      |  |  |  |
|                                         |                       | N/A  |      |                             | N/A  |  |  |  |
|                                         |                       |      | Yes  | Surface Condition? (G/P)    | Good |  |  |  |
|                                         |                       |      |      |                             |      |  |  |  |