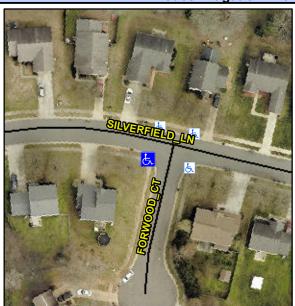

## **Access Compliance Report Public Rights-of-Way** (Curb Ramps)

Intersection ID: 29396 Main Street: FORWOOD\_CT Cross Street: SILVERFIELD\_LN Location: SW **Overall Compliance: No Severity Score:** ADA ID: 768D3E60CB91 Ramp Type: PerpDiag Initial Pass/Fail: Fail 25

**Codes/Mitigation Info/Possible Solution** 

Street 1 Name Stop Condition-Street 2 Street 2 Name Stop Condition-Street 1

**FORWOOD CT** StopSign SILVERFIELD LN None

| ossible Solution                |   |  |  |  |  |
|---------------------------------|---|--|--|--|--|
| Possible Solutions:             | 9 |  |  |  |  |
| Remove & Replace Curb Ramp With |   |  |  |  |  |
| Two New Directional Ramps or    | • |  |  |  |  |
| Equivalent.                     | ı |  |  |  |  |
|                                 | ı |  |  |  |  |
|                                 | ı |  |  |  |  |
|                                 | I |  |  |  |  |
| Surveyor Notes:                 | ı |  |  |  |  |
| N/A                             | ı |  |  |  |  |
|                                 | ı |  |  |  |  |
|                                 | ı |  |  |  |  |
|                                 | ı |  |  |  |  |
| PROW/ADA:                       | I |  |  |  |  |
| Not Found, R304.2.2, R304.5.3   | I |  |  |  |  |
|                                 |   |  |  |  |  |
|                                 |   |  |  |  |  |
|                                 |   |  |  |  |  |
|                                 |   |  |  |  |  |
|                                 |   |  |  |  |  |