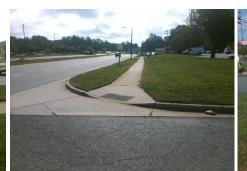

## Access Compliance Report Public Rights-of-Way (Curb Ramps)

| Intersection ID: N/A Main Street: E_PROVIDENCE_RD C |                                       |                              |        |                                               | ross Street: N/A                             |       |                             |                              | SE    |
|-----------------------------------------------------|---------------------------------------|------------------------------|--------|-----------------------------------------------|----------------------------------------------|-------|-----------------------------|------------------------------|-------|
| ADA ID: 769A9E36869C                                | Ramp Type: PerpDiag                   |                              |        | nitial Pass/Fail: Fail Overall Compliance: No |                                              |       |                             | Location:<br>Severity Score: |       |
|                                                     |                                       |                              | Intran |                                               |                                              |       |                             |                              |       |
| Codes/Mitigation Info/Possible Solution             |                                       |                              |        | Field Measurements/Component Compliance       |                                              |       |                             |                              |       |
|                                                     | CONTRACTOR                            | Possible Solutions:          |        | Compliance Description                        |                                              | Data  | Data Compliance Description |                              | Data  |
|                                                     |                                       | Remove & Replace Curb Ramp V | Vith   | N/A                                           | Ramp Length (in)                             | 96.0  | Yes                         | Ramp Slope (%)               | 6.4   |
|                                                     | ADD .                                 | Two New Directional Ramps or |        | Yes                                           | Ramp Width (in)                              | 48.0  | No                          | Ramp XSlope (%)              | 9.5   |
|                                                     |                                       | Equivalent.                  |        | N/A                                           | Flare Type LT                                | N/A   | N/A                         | Flare Type RT                | N/A   |
| and the second                                      | A Day                                 |                              |        | N/A                                           | Flare Slope LT (%)                           | N/A   | N/A                         | Flare Slope RT (%)           | N/A   |
|                                                     | A A A A A A A A A A A A A A A A A A A |                              |        | N/A                                           | Flare Traversable LT?                        | N/A   | N/A                         | Flare Traversable RT?        | N/A   |
| and the second                                      |                                       |                              |        | N/A                                           | Landing Length (in)                          | N/A   | N/A                         | DWS Provided?                | N/A   |
| e.                                                  |                                       | Surveyor Notes:              |        | N/A                                           | Landing Width (in)                           | N/A   | N/A                         | DWS Contrast?                | N/A   |
| et al           | · · · · ·                             | N/A                          |        | N/A                                           | Landing Slope (%)                            | N/A   | N/A                         | DWS Length (in)              | N/A   |
| *                                                   |                                       |                              |        | N/A                                           | Landing X Slope (%)                          | N/A   | N/A                         | DWS Full Width?              | N/A   |
|                                                     |                                       |                              |        | N/A                                           | Landing Curb? (Y/N)                          | N/A   | N/A                         | DWS Offset (in)              | N/A   |
|                                                     |                                       |                              |        | N/A                                           | Shared Landing?                              | N/A   |                             |                              |       |
| 102                                                 | PROW/ADA:                             |                              | N/A    | Gutter Ponding?                               | N/A                                          | N/A   | Gutter Slope (%)            | N/A                          |       |
| 3                                                   | Not Found, R304.5.3                   |                              | N/A    | Gutter Lip Ht (in)                            | N/A                                          | N/A   | Gutter X Slope (%)          | N/A                          |       |
| tot round, roonicio                                 |                                       |                              |        | N/A                                           | Painted X Walk1?                             | No    | N/A                         | Painted X Walk2?             | No    |
|                                                     |                                       |                              |        |                                               | X Walk 1 Direction                           | To NE |                             | X Walk 2 Direction           | To NW |
|                                                     | Con Charles                           |                              |        | N/A                                           | X Walk 1 Width (in)                          | N/A   | N/A                         | X Walk 2 Width (in)          | N/A   |
| Street 1 Name                                       | E PROVIDENCE RD                       | _                            |        |                                               | X Walk 1 Slope (%)                           | 2.7   |                             | X Walk 2 Slope (%)           | 0.5   |
| Stop Condition-Street 2                             | None                                  |                              |        |                                               | X Walk 1 X Slope (%)                         | 0.6   |                             | X Walk 2 X Slope (%)         | 0.7   |
| Street 2 Name                                       | ENTRANCE                              |                              |        | N/A                                           | Ramp inside XWalk1?                          | N/A   | N/A                         | Ramp inside XWalk2?          | N/A   |
| Stop Condition-Street 1                             | None                                  |                              |        |                                               | Road Slope (%)                               | 3.2   | N/A                         | Clear Space?                 | N/A   |
|                                                     |                                       |                              |        |                                               | Road X Slope (%)                             | 2.2   | N/A                         | Clear Space to XWalk (in)    | N/A   |
|                                                     |                                       |                              |        | N/A                                           | Any Obstructions?                            |       | N/A                         | Storm Grate/Utility Hazard?  | N/A   |
|                                                     |                                       | Total Cost: \$ 3             | 200.00 |                                               | Obstruction Type                             |       |                             | Storm Grate/Utility Type     |       |
|                                                     |                                       | • •                          |        |                                               | <i>,</i> ,,,,,,,,,,,,,,,,,,,,,,,,,,,,,,,,,,, | N/A   |                             |                              | N/A   |
|                                                     |                                       |                              |        |                                               |                                              |       | 1                           |                              |       |