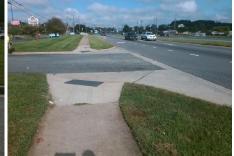

## Access Compliance Report Public Rights-of-Way (Curb Ramps)

| Intersection ID: N/A Main Street: E_PROVIDENCE_RD C |                                       |                              |        |                                               | ross Street: N/A                             |       |                             |                              | SE    |
|-----------------------------------------------------|---------------------------------------|------------------------------|--------|-----------------------------------------------|----------------------------------------------|-------|-----------------------------|------------------------------|-------|
| ADA ID: 769A9E36869C                                | Ramp Type: PerpDiag                   |                              |        | nitial Pass/Fail: Fail Overall Compliance: No |                                              |       |                             | Location:<br>Severity Score: |       |
|                                                     |                                       |                              | Intran |                                               |                                              |       |                             |                              |       |
| Codes/Mitigation Info/Possible Solution             |                                       |                              |        | Field Measurements/Component Compliance       |                                              |       |                             |                              |       |
|                                                     | CONTRACTOR                            | Possible Solutions:          |        | Compliance Description                        |                                              | Data  | Data Compliance Description |                              | Data  |
|                                                     |                                       | Remove & Replace Curb Ramp V | Vith   | N/A                                           | Ramp Length (in)                             | 96.0  | Yes                         | Ramp Slope (%)               | 6.4   |
|                                                     | ADD .                                 | Two New Directional Ramps or |        | Yes                                           | Ramp Width (in)                              | 48.0  | No                          | Ramp XSlope (%)              | 9.5   |
|                                                     |                                       | Equivalent.                  |        | N/A                                           | Flare Type LT                                | N/A   | N/A                         | Flare Type RT                | N/A   |
| and the second                                      | A Day                                 |                              |        | N/A                                           | Flare Slope LT (%)                           | N/A   | N/A                         | Flare Slope RT (%)           | N/A   |
|                                                     | A A A A A A A A A A A A A A A A A A A |                              |        | N/A                                           | Flare Traversable LT?                        | N/A   | N/A                         | Flare Traversable RT?        | N/A   |
| and the second                                      |                                       |                              |        | N/A                                           | Landing Length (in)                          | N/A   | N/A                         | DWS Provided?                | N/A   |
| e.                                                  |                                       | Surveyor Notes:              |        | N/A                                           | Landing Width (in)                           | N/A   | N/A                         | DWS Contrast?                | N/A   |
| et al           | · · · · ·                             | N/A                          |        | N/A                                           | Landing Slope (%)                            | N/A   | N/A                         | DWS Length (in)              | N/A   |
| *                                                   |                                       |                              |        | N/A                                           | Landing X Slope (%)                          | N/A   | N/A                         | DWS Full Width?              | N/A   |
|                                                     |                                       |                              |        | N/A                                           | Landing Curb? (Y/N)                          | N/A   | N/A                         | DWS Offset (in)              | N/A   |
|                                                     |                                       |                              |        | N/A                                           | Shared Landing?                              | N/A   |                             |                              |       |
| 102                                                 | PROW/ADA:                             |                              | N/A    | Gutter Ponding?                               | N/A                                          | N/A   | Gutter Slope (%)            | N/A                          |       |
| 3                                                   | Not Found, R304.5.3                   |                              | N/A    | Gutter Lip Ht (in)                            | N/A                                          | N/A   | Gutter X Slope (%)          | N/A                          |       |
| tot round, roonicio                                 |                                       |                              |        | N/A                                           | Painted X Walk1?                             | No    | N/A                         | Painted X Walk2?             | No    |
|                                                     |                                       |                              |        |                                               | X Walk 1 Direction                           | To NE |                             | X Walk 2 Direction           | To NW |
|                                                     | Con Charles                           |                              |        | N/A                                           | X Walk 1 Width (in)                          | N/A   | N/A                         | X Walk 2 Width (in)          | N/A   |
| Street 1 Name                                       | E PROVIDENCE RD                       | _                            |        |                                               | X Walk 1 Slope (%)                           | 2.7   |                             | X Walk 2 Slope (%)           | 0.5   |
| Stop Condition-Street 2                             | None                                  |                              |        |                                               | X Walk 1 X Slope (%)                         | 0.6   |                             | X Walk 2 X Slope (%)         | 0.7   |
| Street 2 Name                                       | ENTRANCE                              |                              |        | N/A                                           | Ramp inside XWalk1?                          | N/A   | N/A                         | Ramp inside XWalk2?          | N/A   |
| Stop Condition-Street 1                             | None                                  |                              |        |                                               | Road Slope (%)                               | 3.2   | N/A                         | Clear Space?                 | N/A   |
|                                                     |                                       |                              |        |                                               | Road X Slope (%)                             | 2.2   | N/A                         | Clear Space to XWalk (in)    | N/A   |
|                                                     |                                       |                              |        | N/A                                           | Any Obstructions?                            |       | N/A                         | Storm Grate/Utility Hazard?  | N/A   |
|                                                     |                                       | Total Cost: \$ 3             | 200.00 |                                               | Obstruction Type                             |       |                             | Storm Grate/Utility Type     |       |
|                                                     |                                       | • •                          |        |                                               | <i>,</i> ,,,,,,,,,,,,,,,,,,,,,,,,,,,,,,,,,,, | N/A   |                             |                              | N/A   |
|                                                     |                                       |                              |        |                                               |                                              |       | 1                           |                              |       |