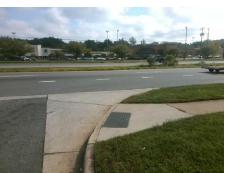

## Access Compliance Report Public Rights-of-Way (Curb Ramps)

| Intersection ID: N/A Main Street: E_PROVIDENCE_RD C |                                       |                              |        |                                               | ross Street: N/A                             |       |                             |                              | SE    |
|-----------------------------------------------------|---------------------------------------|------------------------------|--------|-----------------------------------------------|----------------------------------------------|-------|-----------------------------|------------------------------|-------|
| ADA ID: 769A9E36869C                                | Ramp Type: PerpDiag                   |                              |        | nitial Pass/Fail: Fail Overall Compliance: No |                                              |       |                             | Location:<br>Severity Score: |       |
|                                                     |                                       |                              | Intran |                                               |                                              |       |                             |                              |       |
| Codes/Mitigation Info/Possible Solution             |                                       |                              |        | Field Measurements/Component Compliance       |                                              |       |                             |                              |       |
|                                                     | CONTRACTOR                            | Possible Solutions:          |        | Compliance Description                        |                                              | Data  | Data Compliance Description |                              | Data  |
|                                                     |                                       | Remove & Replace Curb Ramp V | Vith   | N/A                                           | Ramp Length (in)                             | 96.0  | Yes                         | Ramp Slope (%)               | 6.4   |
|                                                     | ADD .                                 | Two New Directional Ramps or |        | Yes                                           | Ramp Width (in)                              | 48.0  | No                          | Ramp XSlope (%)              | 9.5   |
|                                                     |                                       | Equivalent.                  |        | N/A                                           | Flare Type LT                                | N/A   | N/A                         | Flare Type RT                | N/A   |
| and the second                                      | A Day                                 |                              |        | N/A                                           | Flare Slope LT (%)                           | N/A   | N/A                         | Flare Slope RT (%)           | N/A   |
|                                                     | A A A A A A A A A A A A A A A A A A A |                              |        | N/A                                           | Flare Traversable LT?                        | N/A   | N/A                         | Flare Traversable RT?        | N/A   |
| and the second                                      |                                       |                              |        | N/A                                           | Landing Length (in)                          | N/A   | N/A                         | DWS Provided?                | N/A   |
| e.                                                  |                                       | Surveyor Notes:              |        | N/A                                           | Landing Width (in)                           | N/A   | N/A                         | DWS Contrast?                | N/A   |
| et al           | · · · · ·                             | N/A                          |        | N/A                                           | Landing Slope (%)                            | N/A   | N/A                         | DWS Length (in)              | N/A   |
| *                                                   |                                       |                              |        | N/A                                           | Landing X Slope (%)                          | N/A   | N/A                         | DWS Full Width?              | N/A   |
|                                                     |                                       |                              |        | N/A                                           | Landing Curb? (Y/N)                          | N/A   | N/A                         | DWS Offset (in)              | N/A   |
|                                                     |                                       |                              |        | N/A                                           | Shared Landing?                              | N/A   |                             |                              |       |
| 102                                                 | PROW/ADA:                             |                              | N/A    | Gutter Ponding?                               | N/A                                          | N/A   | Gutter Slope (%)            | N/A                          |       |
| 3                                                   | Not Found, R304.5.3                   |                              | N/A    | Gutter Lip Ht (in)                            | N/A                                          | N/A   | Gutter X Slope (%)          | N/A                          |       |
| tot round, roonicio                                 |                                       |                              |        | N/A                                           | Painted X Walk1?                             | No    | N/A                         | Painted X Walk2?             | No    |
|                                                     |                                       |                              |        |                                               | X Walk 1 Direction                           | To NE |                             | X Walk 2 Direction           | To NW |
|                                                     | Con Charles                           |                              |        | N/A                                           | X Walk 1 Width (in)                          | N/A   | N/A                         | X Walk 2 Width (in)          | N/A   |
| Street 1 Name                                       | E PROVIDENCE RD                       | _                            |        |                                               | X Walk 1 Slope (%)                           | 2.7   |                             | X Walk 2 Slope (%)           | 0.5   |
| Stop Condition-Street 2                             | None                                  |                              |        |                                               | X Walk 1 X Slope (%)                         | 0.6   |                             | X Walk 2 X Slope (%)         | 0.7   |
| Street 2 Name                                       | ENTRANCE                              |                              |        | N/A                                           | Ramp inside XWalk1?                          | N/A   | N/A                         | Ramp inside XWalk2?          | N/A   |
| Stop Condition-Street 1                             | None                                  |                              |        |                                               | Road Slope (%)                               | 3.2   | N/A                         | Clear Space?                 | N/A   |
|                                                     |                                       |                              |        |                                               | Road X Slope (%)                             | 2.2   | N/A                         | Clear Space to XWalk (in)    | N/A   |
|                                                     |                                       |                              |        | N/A                                           | Any Obstructions?                            |       | N/A                         | Storm Grate/Utility Hazard?  | N/A   |
|                                                     |                                       | Total Cost: \$ 3             | 200.00 |                                               | Obstruction Type                             |       |                             | Storm Grate/Utility Type     |       |
|                                                     |                                       | • •                          |        |                                               | <i>,</i> ,,,,,,,,,,,,,,,,,,,,,,,,,,,,,,,,,,, | N/A   |                             |                              | N/A   |
|                                                     |                                       |                              |        |                                               |                                              |       | 1                           |                              |       |