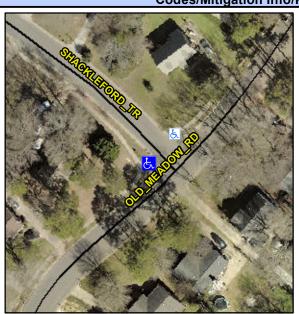

## Access Compliance Report Public Rights-of-Way (Curb Ramps)

Intersection ID: 14994 Main Street: OLD\_MEADOW\_RD Cross Street: SHACKLEFORD\_TR Location: SW

ADA ID: 76A23E5F2741 Ramp Type: PerpDiag Initial Pass/Fail: Fail Overall Compliance: No Severity Score: 8.75