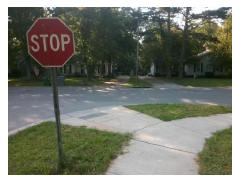

## Field Measurements/Component Compliance

Street 1 Name
Stop Condition-Street 2
Street 2 Name
Stop Condition-Street 1

OLD MEADOW RD None SHACKLEFORD TR StopSign Possible Solutions:

Remove & Replace Curb Ramp With
Two New Directional Ramps or
Equivalent.