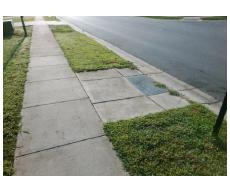

Storm Grate/Utility Type

Surface Condition? (G/P)

Storm Grate/Utility Hazard?

Clear Space?

Flare Traversable RT?

Data

72.0

47.5

Good