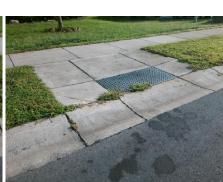

Storm Grate/Utility Type

Surface Condition? (G/P)

Storm Grate/Utility Hazard?

Clear Space?

Flare Traversable RT?

Data

72.0

47.5

Good