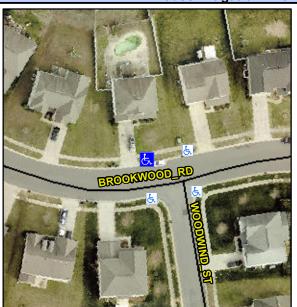

## **Access Compliance Report Public Rights-of-Way** (Curb Ramps)

Intersection ID: 7038 Main Street: BROOKWOOD RD **Cross Street: WOODWIND ST** Location: NW **Overall Compliance: No** 10 **ADA ID: 76A4D091AE1F** Ramp Type: Perp Initial Pass/Fail: Fail **Severity Score:** 

**Obstruction Type** 

Flare Traversable LT?

**BROOKWOOD RD** Street 1 Name Stop Condition-Street 2 None N/A Street 2 Name Stop Condition-Street 1 N/A

| Possible Solutions:                   | Comp | liance Description   |
|---------------------------------------|------|----------------------|
| Remove & Replace Entire Ramp.         | N/A  | Ramp Length (in)     |
| , , , , , , , , , , , , , , , , , , , | No   | Ramp Width (in)      |
|                                       | N/A  | Flare Type LT        |
|                                       | N/A  | Flare Slope LT (%)   |
|                                       | N/A  | Flare Traversable LT |
|                                       | N/A  | Landing Length (in)  |
| Surveyor Notes:                       | N/A  | Landing Width (in)   |
| N/A                                   | N/A  | Landing Slope (%)    |
|                                       | N/A  | Landing X Slope (%   |
|                                       | N/A  | Landing Curb? (Y/N   |
|                                       | N/A  | Shared Landing?      |
| PROW/ADA:                             | N/A  | Gutter Ponding?      |
| Not Found, R304.5.1                   | N/A  | Gutter Lip Ht (in)   |
|                                       | N/A  | Painted X Walk1?     |
|                                       |      | X Walk 1 Direction   |
|                                       | N/A  | X Walk 1 Width (in)  |
|                                       |      | X Walk 1 Slope (%)   |