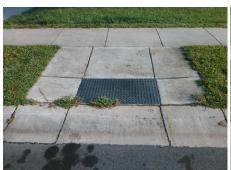

Storm Grate/Utility Type

Surface Condition? (G/P)

Storm Grate/Utility Hazard?

Clear Space?

Flare Traversable RT?

Data

72.0

47.5

Good