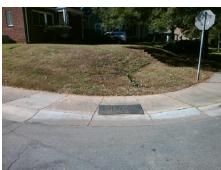

## Field Measurements/Component Compliance

Street 1 Name
Stop Condition-Street 2
Street 2 Name
Stop Condition-Street 1

BASCOM ST None BAY ST StopSign Possible Solutions:

Remove & Replace Curb Ramp With Two New Directional Ramps or Equivalent.

Surveyor Notes:

N/A

PROW/ADA:

Not Found, R304.5.1

Total Cost: \$ 3200.00

| Compliance Description |                       | Data  | Compliance Description |                             | Data  |
|------------------------|-----------------------|-------|------------------------|-----------------------------|-------|
| N/A                    | Ramp Length (in)      | 60.0  | Yes                    | Ramp Slope (%)              | 6.4   |
| No                     | Ramp Width (in)       | 40.0  | Yes                    | Ramp XSlope (%)             | 0.4   |
| N/A                    | Flare Type LT         | N/A   | N/A                    | Flare Type RT               | N/A   |
| N/A                    | Flare Slope LT (%)    | N/A   | N/A                    | Flare Slope RT (%)          | N/A   |
| N/A                    | Flare Traversable LT? | N/A   | N/A                    | Flare Traversable RT?       | N/A   |
| N/A                    | Landing Length (in)   | N/A   | N/A                    | DWS Provided?               | N/A   |
| N/A                    | Landing Width (in)    | N/A   | N/A                    | DWS Contrast?               | N/A   |
| N/A                    | Landing Slope (%)     | N/A   | N/A                    | DWS Length (in)             | N/A   |
| N/A                    | Landing X Slope (%)   | N/A   | N/A                    | DWS Full Width?             | N/A   |
| N/A                    | Landing Curb? (Y/N)   | N/A   | N/A                    | DWS Offset (in)             | N/A   |
| N/A                    | Shared Landing?       | N/A   |                        |                             |       |
| N/A                    | Gutter Ponding?       | N/A   | N/A                    | Gutter Slope (%)            | N/A   |
| N/A                    | Gutter Lip Ht (in)    | N/A   | N/A                    | Gutter X Slope (%)          | N/A   |
| N/A                    | Painted X Walk1?      | No    | N/A                    | Painted X Walk2?            | No    |
|                        | X Walk 1 Direction    | To SE |                        | X Walk 2 Direction          | To NE |
| N/A                    | X Walk 1 Width (in)   | N/A   | N/A                    | X Walk 2 Width (in)         | N/A   |
|                        | X Walk 1 Slope (%)    | 3.9   |                        | X Walk 2 Slope (%)          | 1.9   |
|                        | X Walk 1 X Slope (%)  | 2.0   |                        | X Walk 2 X Slope (%)        | 0.3   |
| N/A                    | Ramp inside XWalk1?   | N/A   | N/A                    | Ramp inside XWalk2?         | N/A   |
|                        | Road Slope (%)        | 0.7   | N/A                    | Clear Space?                | N/A   |
|                        | Road X Slope (%)      | 2.7   | N/A                    | Clear Space to XWalk (in)   | N/A   |
| N/A                    | Any Obstructions?     | N/A   | N/A                    | Storm Grate/Utility Hazard? | N/A   |
|                        | Obstruction Type      |       | l                      | Storm Grate/Utility Type    |       |
|                        |                       | N/A   | I                      |                             | N/A   |