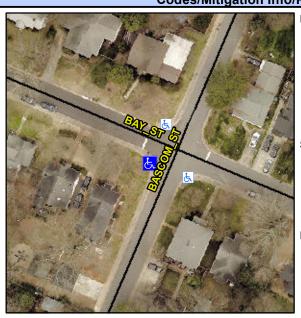

## Access Compliance Report Public Rights-of-Way (Curb Ramps)

Intersection ID: 14127 Main Street: BASCOM\_ST Cross Street: BAY\_ST Location: W

ADA ID: 76A4EE2D9EA2 Ramp Type: PerpDiag Initial Pass/Fail: Fail Overall Compliance: No Severity Score: 8.75

## Field Measurements/Component Compliance

Street 1 Name
Stop Condition-Street 2
Street 2 Name
Stop Condition-Street 1

BASCOM ST None BAY ST StopSign Possible Solutions:

Remove & Replace Curb Ramp With Two New Directional Ramps or Equivalent.