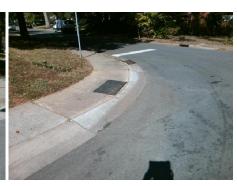

## Field Measurements/Component Compliance

Street 1 Name
Stop Condition-Street 2
Street 2 Name
Stop Condition-Street 1

BASCOM ST None BAY ST StopSign Possible Solutions:

Remove & Replace Curb Ramp With Two New Directional Ramps or Equivalent.

Surveyor Notes:

N/A

PROW/ADA:

Not Found, R304.5.1

Total Cost: \$ 3200.00

| Compliance Description |                       | Data  | Compliance Description |                             | Data  |
|------------------------|-----------------------|-------|------------------------|-----------------------------|-------|
| N/A                    | Ramp Length (in)      | 60.0  | Yes                    | Ramp Slope (%)              | 6.4   |
| No                     | Ramp Width (in)       | 40.0  | Yes                    | Ramp XSlope (%)             | 0.4   |
| N/A                    | Flare Type LT         | N/A   | N/A                    | Flare Type RT               | N/A   |
| N/A                    | Flare Slope LT (%)    | N/A   | N/A                    | Flare Slope RT (%)          | N/A   |
| N/A                    | Flare Traversable LT? | N/A   | N/A                    | Flare Traversable RT?       | N/A   |
| N/A                    | Landing Length (in)   | N/A   | N/A                    | DWS Provided?               | N/A   |
| N/A                    | Landing Width (in)    | N/A   | N/A                    | DWS Contrast?               | N/A   |
| N/A                    | Landing Slope (%)     | N/A   | N/A                    | DWS Length (in)             | N/A   |
| N/A                    | Landing X Slope (%)   | N/A   | N/A                    | DWS Full Width?             | N/A   |
| N/A                    | Landing Curb? (Y/N)   | N/A   | N/A                    | DWS Offset (in)             | N/A   |
| N/A                    | Shared Landing?       | N/A   |                        |                             |       |
| N/A                    | Gutter Ponding?       | N/A   | N/A                    | Gutter Slope (%)            | N/A   |
| N/A                    | Gutter Lip Ht (in)    | N/A   | N/A                    | Gutter X Slope (%)          | N/A   |
| N/A                    | Painted X Walk1?      | No    | N/A                    | Painted X Walk2?            | No    |
|                        | X Walk 1 Direction    | To SE |                        | X Walk 2 Direction          | To NE |
| N/A                    | X Walk 1 Width (in)   | N/A   | N/A                    | X Walk 2 Width (in)         | N/A   |
|                        | X Walk 1 Slope (%)    | 3.9   |                        | X Walk 2 Slope (%)          | 1.9   |
|                        | X Walk 1 X Slope (%)  | 2.0   |                        | X Walk 2 X Slope (%)        | 0.3   |
| N/A                    | Ramp inside XWalk1?   | N/A   | N/A                    | Ramp inside XWalk2?         | N/A   |
|                        | Road Slope (%)        | 0.7   | N/A                    | Clear Space?                | N/A   |
|                        | Road X Slope (%)      | 2.7   | N/A                    | Clear Space to XWalk (in)   | N/A   |
| N/A                    | Any Obstructions?     | N/A   | N/A                    | Storm Grate/Utility Hazard? | N/A   |
|                        | Obstruction Type      |       | l                      | Storm Grate/Utility Type    |       |
|                        |                       | N/A   | I                      |                             | N/A   |