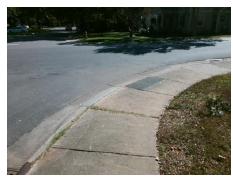

## Field Measurements/Component Compliance

Street 1 Name
Stop Condition-Street 2
Street 2 Name
Stop Condition-Street 1

BASCOM ST None BAY ST StopSign Possible Solutions:

Remove & Replace Curb Ramp With Two New Directional Ramps or Equivalent.

Surveyor Notes:

N/A

PROW/ADA:

Not Found, R304.5.1

Total Cost: \$ 3200.00

| Compliance Description |                       | Data  | Compliance Description |                             | Data  |
|------------------------|-----------------------|-------|------------------------|-----------------------------|-------|
| N/A                    | Ramp Length (in)      | 60.0  | Yes                    | Ramp Slope (%)              | 6.4   |
| No                     | Ramp Width (in)       | 40.0  | Yes                    | Ramp XSlope (%)             | 0.4   |
| N/A                    | Flare Type LT         | N/A   | N/A                    | Flare Type RT               | N/A   |
| N/A                    | Flare Slope LT (%)    | N/A   | N/A                    | Flare Slope RT (%)          | N/A   |
| N/A                    | Flare Traversable LT? | N/A   | N/A                    | Flare Traversable RT?       | N/A   |
| N/A                    | Landing Length (in)   | N/A   | N/A                    | DWS Provided?               | N/A   |
| N/A                    | Landing Width (in)    | N/A   | N/A                    | DWS Contrast?               | N/A   |
| N/A                    | Landing Slope (%)     | N/A   | N/A                    | DWS Length (in)             | N/A   |
| N/A                    | Landing X Slope (%)   | N/A   | N/A                    | DWS Full Width?             | N/A   |
| N/A                    | Landing Curb? (Y/N)   | N/A   | N/A                    | DWS Offset (in)             | N/A   |
| N/A                    | Shared Landing?       | N/A   |                        |                             |       |
| N/A                    | Gutter Ponding?       | N/A   | N/A                    | Gutter Slope (%)            | N/A   |
| N/A                    | Gutter Lip Ht (in)    | N/A   | N/A                    | Gutter X Slope (%)          | N/A   |
| N/A                    | Painted X Walk1?      | No    | N/A                    | Painted X Walk2?            | No    |
|                        | X Walk 1 Direction    | To SE |                        | X Walk 2 Direction          | To NE |
| N/A                    | X Walk 1 Width (in)   | N/A   | N/A                    | X Walk 2 Width (in)         | N/A   |
|                        | X Walk 1 Slope (%)    | 3.9   |                        | X Walk 2 Slope (%)          | 1.9   |
|                        | X Walk 1 X Slope (%)  | 2.0   |                        | X Walk 2 X Slope (%)        | 0.3   |
| N/A                    | Ramp inside XWalk1?   | N/A   | N/A                    | Ramp inside XWalk2?         | N/A   |
|                        | Road Slope (%)        | 0.7   | N/A                    | Clear Space?                | N/A   |
|                        | Road X Slope (%)      | 2.7   | N/A                    | Clear Space to XWalk (in)   | N/A   |
| N/A                    | Any Obstructions?     | N/A   | N/A                    | Storm Grate/Utility Hazard? | N/A   |
|                        | Obstruction Type      |       | l                      | Storm Grate/Utility Type    |       |
|                        |                       | N/A   | I                      |                             | N/A   |