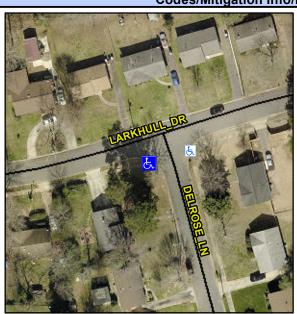

## Access Compliance Report Public Rights-of-Way (Curb Ramps)

Intersection ID: 4419Main Street:DELROSE\_LNCross Street:LARKHULL\_DRLocation:SWADA ID: 76A6DF686865Ramp Type:BlendTrans1Initial Pass/Fail:PassOverall Compliance:NoSeverity Score:25.25

## Field Measurements/Component Compliance

Street 1 Name

DELROSE LN
Stop Condition-Street 1
StopSign
Street 2 Name
N/A
Stop Condition-Street 2
N/A

Possible Solutions:

Remove & Replace Curb Ramp With Two New Directional Ramps or Equivalent. Remove & Replace Gutter.