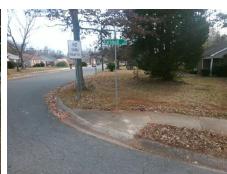

## Access Compliance Report Public Rights-of-Way (Curb Ramps)

Intersection ID: 4419Main Street:DELROSE\_LNCross Street:LARKHULL\_DRLocation:SWADA ID: 76A6DF686865Ramp Type:BlendTrans1Initial Pass/Fail:PassOverall Compliance:NoSeverity Score:25.25

## Field Measurements/Component Compliance

Street 1 Name

DELROSE LN
Stop Condition-Street 1
StopSign
Street 2 Name
N/A
Stop Condition-Street 2
N/A

Possible Solutions:

Remove & Replace Curb Ramp With Two New Directional Ramps or Equivalent. Remove & Replace Gutter.