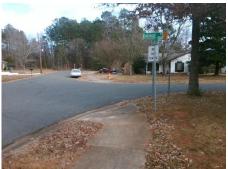

## Access Compliance Report Public Rights-of-Way (Curb Ramps)

Intersection ID: 4419Main Street:DELROSE\_LNCross Street:LARKHULL\_DRLocation:SWADA ID: 76A6DF686865Ramp Type:BlendTrans1Initial Pass/Fail:PassOverall Compliance:NoSeverity Score:25.25

## Field Measurements/Component Compliance

Street 1 Name

DELROSE LN
Stop Condition-Street 1
StopSign
Street 2 Name
N/A
Stop Condition-Street 2
N/A

Possible Solutions:

Remove & Replace Curb Ramp With Two New Directional Ramps or Equivalent. Remove & Replace Gutter.