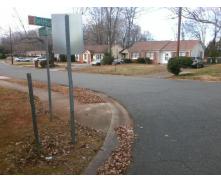

## Access Compliance Report Public Rights-of-Way (Curb Ramps)

Intersection ID: 4419Main Street:DELROSE\_LNCross Street:LARKHULL\_DRLocation:SWADA ID: 76A6DF686865Ramp Type:BlendTrans1Initial Pass/Fail:PassOverall Compliance:NoSeverity Score:25.25

## Field Measurements/Component Compliance

Street 1 Name

DELROSE LN
Stop Condition-Street 1
StopSign
Street 2 Name
N/A
Stop Condition-Street 2
N/A

Possible Solutions:

Remove & Replace Curb Ramp With Two New Directional Ramps or Equivalent. Remove & Replace Gutter.