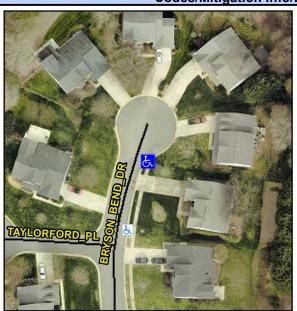

## Access Compliance Report Public Rights-of-Way (Curb Ramps)

Data

1.5

5.5

N/A

5.0

Good

Intersection ID: 10022060 Main Street: BRYSON\_BEND\_DR Cross Street: N/A Location: SE

Street 1 Name BRYSON BEND DR
Stop Condition-Street 1 None
Street 2 Name N/A
Stop Condition-Street 2 N/A

Possible Solutions:

Remove & Replace Curb Ramp With Two New Directional Ramps or Equivalent.

Surveyor Notes: