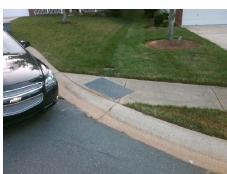

## Access Compliance Report Public Rights-of-Way (Curb Ramps)

Data

1.5

5.5

N/A

5.0

Good

Intersection ID: 10022060 Main Street: BRYSON\_BEND\_DR Cross Street: N/A Location: SE

Street 1 Name BRYSON BEND DR
Stop Condition-Street 1 None
Street 2 Name N/A
Stop Condition-Street 2 N/A

Possible Solutions:

Remove & Replace Curb Ramp With Two New Directional Ramps or Equivalent.

Surveyor Notes: