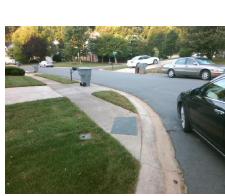

## Access Compliance Report Public Rights-of-Way (Curb Ramps)

Data

1.5

5.5

N/A

5.0

Good

Intersection ID: 10022060 Main Street: BRYSON\_BEND\_DR Cross Street: N/A Location: SE

Street 1 Name BRYSON BEND DR
Stop Condition-Street 1 None
Street 2 Name N/A
Stop Condition-Street 2 N/A

Possible Solutions:

Remove & Replace Curb Ramp With Two New Directional Ramps or Equivalent.

Surveyor Notes: