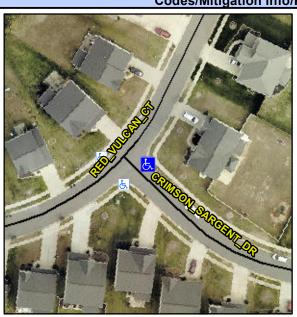

## Access Compliance Report Public Rights-of-Way (Curb Ramps)

Intersection ID: 42797 Main Street: RED\_VULCAN\_CT Cross Street: CRIMSON\_SARGENT\_DR Location: SE

ADA ID: 76ADB1ACF0AC Ramp Type: PerpDiag Initial Pass/Fail: Fail Overall Compliance: No Severity Score: 12.5

## Field Measurements/Component Compliance

Street 1 Name
Stop Condition-Street 2
Street 2 Name
Stop Condition-Street 1

RED VULCAN CT None CRIMSON SARGENT DR StopSign Possible Solutions:

Remove & Replace Curb Ramp With Two New Directional Ramps or Equivalent.