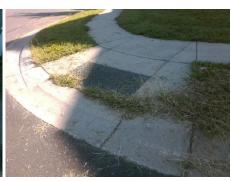

## Access Compliance Report Public Rights-of-Way (Curb Ramps)

Intersection ID: 42797 Main Street: RED\_VULCAN\_CT Cross Street: CRIMSON\_SARGENT\_DR Location: SE

ADA ID: 76ADB1ACF0AC Ramp Type: PerpDiag Initial Pass/Fail: Fail Overall Compliance: No Severity Score: 12.5

## Field Measurements/Component Compliance

Street 1 Name
Stop Condition-Street 2
Street 2 Name
Stop Condition-Street 1

RED VULCAN CT None CRIMSON SARGENT DR StopSign Possible Solutions:

Remove & Replace Curb Ramp With Two New Directional Ramps or Equivalent.

Surveyor Notes:

N/A

PROW/ADA:

Not Found, R304.2.2

Total Cost: \$ 3200.00

| Field Measurements/Component Compliance |                       |       |                        |                             |       |
|-----------------------------------------|-----------------------|-------|------------------------|-----------------------------|-------|
| Compliance Description                  |                       | Data  | Compliance Description |                             | Data  |
| N/A                                     | Ramp Length (in)      | 48.0  | No                     | Ramp Slope (%)              | 11.7  |
| Yes                                     | Ramp Width (in)       | 48.0  | Yes                    | Ramp XSlope (%)             | 1.8   |
| N/A                                     | Flare Type LT         | N/A   | N/A                    | Flare Type RT               | N/A   |
| N/A                                     | Flare Slope LT (%)    | N/A   | N/A                    | Flare Slope RT (%)          | N/A   |
| N/A                                     | Flare Traversable LT? | N/A   | N/A                    | Flare Traversable RT?       | N/A   |
| N/A                                     | Landing Length (in)   | N/A   | N/A                    | DWS Provided?               | N/A   |
| N/A                                     | Landing Width (in)    | N/A   | N/A                    | DWS Contrast?               | N/A   |
| N/A                                     | Landing Slope (%)     | N/A   | N/A                    | DWS Length (in)             | N/A   |
| N/A                                     | Landing X Slope (%)   | N/A   | N/A                    | DWS Full Width?             | N/A   |
| N/A                                     | Landing Curb? (Y/N)   | N/A   | N/A                    | DWS Offset (in)             | N/A   |
| N/A                                     | Shared Landing?       | N/A   |                        |                             |       |
| N/A                                     | Gutter Ponding?       | N/A   | N/A                    | Gutter Slope (%)            | N/A   |
| N/A                                     | Gutter Lip Ht (in)    | N/A   | N/A                    | Gutter X Slope (%)          | N/A   |
| N/A                                     | Painted X Walk1?      | No    | N/A                    | Painted X Walk2?            | No    |
|                                         | X Walk 1 Direction    | To NW |                        | X Walk 2 Direction          | To SW |
| N/A                                     | X Walk 1 Width (in)   | N/A   | N/A                    | X Walk 2 Width (in)         | N/A   |
|                                         | X Walk 1 Slope (%)    | 1.6   |                        | X Walk 2 Slope (%)          | 0.3   |
|                                         | X Walk 1 X Slope (%)  | 2.7   |                        | X Walk 2 X Slope (%)        | 2.9   |
| N/A                                     | Ramp inside XWalk1?   | N/A   | N/A                    | Ramp inside XWalk2?         | N/A   |
|                                         | Road Slope (%)        | 2.0   | N/A                    | Clear Space?                | N/A   |
|                                         | Road X Slope (%)      | 1.6   | N/A                    | Clear Space to XWalk (in)   | N/A   |
| N/A                                     | Any Obstructions?     | N/A   | N/A                    | Storm Grate/Utility Hazard? | N/A   |
|                                         | Obstruction Type      |       |                        | Storm Grate/Utility Type    |       |
|                                         |                       | N/A   |                        |                             | N/A   |
|                                         |                       |       | Yes                    | Surface Condition? (G/P)    | Good  |