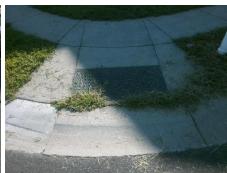

## Access Compliance Report Public Rights-of-Way (Curb Ramps)

Intersection ID: 42797 Main Street: RED\_VULCAN\_CT Cross Street: CRIMSON\_SARGENT\_DR Location: SE

ADA ID: 76ADB1ACF0AC Ramp Type: PerpDiag Initial Pass/Fail: Fail Overall Compliance: No Severity Score: 12.5

## Field Measurements/Component Compliance

Street 1 Name
Stop Condition-Street 2
Street 2 Name
Stop Condition-Street 1

RED VULCAN CT None CRIMSON SARGENT DR StopSign Possible Solutions:

Remove & Replace Curb Ramp With Two New Directional Ramps or Equivalent.

Surveyor Notes:

N/A

PROW/ADA:

Not Found, R304.2.2

Total Cost: \$ 3200.00

| Field Measurements/Component Compliance |                       |       |                        |                             |       |
|-----------------------------------------|-----------------------|-------|------------------------|-----------------------------|-------|
| Compliance Description                  |                       | Data  | Compliance Description |                             | Data  |
| N/A                                     | Ramp Length (in)      | 48.0  | No                     | Ramp Slope (%)              | 11.7  |
| Yes                                     | Ramp Width (in)       | 48.0  | Yes                    | Ramp XSlope (%)             | 1.8   |
| N/A                                     | Flare Type LT         | N/A   | N/A                    | Flare Type RT               | N/A   |
| N/A                                     | Flare Slope LT (%)    | N/A   | N/A                    | Flare Slope RT (%)          | N/A   |
| N/A                                     | Flare Traversable LT? | N/A   | N/A                    | Flare Traversable RT?       | N/A   |
| N/A                                     | Landing Length (in)   | N/A   | N/A                    | DWS Provided?               | N/A   |
| N/A                                     | Landing Width (in)    | N/A   | N/A                    | DWS Contrast?               | N/A   |
| N/A                                     | Landing Slope (%)     | N/A   | N/A                    | DWS Length (in)             | N/A   |
| N/A                                     | Landing X Slope (%)   | N/A   | N/A                    | DWS Full Width?             | N/A   |
| N/A                                     | Landing Curb? (Y/N)   | N/A   | N/A                    | DWS Offset (in)             | N/A   |
| N/A                                     | Shared Landing?       | N/A   |                        |                             |       |
| N/A                                     | Gutter Ponding?       | N/A   | N/A                    | Gutter Slope (%)            | N/A   |
| N/A                                     | Gutter Lip Ht (in)    | N/A   | N/A                    | Gutter X Slope (%)          | N/A   |
| N/A                                     | Painted X Walk1?      | No    | N/A                    | Painted X Walk2?            | No    |
|                                         | X Walk 1 Direction    | To NW |                        | X Walk 2 Direction          | To SW |
| N/A                                     | X Walk 1 Width (in)   | N/A   | N/A                    | X Walk 2 Width (in)         | N/A   |
|                                         | X Walk 1 Slope (%)    | 1.6   |                        | X Walk 2 Slope (%)          | 0.3   |
|                                         | X Walk 1 X Slope (%)  | 2.7   |                        | X Walk 2 X Slope (%)        | 2.9   |
| N/A                                     | Ramp inside XWalk1?   | N/A   | N/A                    | Ramp inside XWalk2?         | N/A   |
|                                         | Road Slope (%)        | 2.0   | N/A                    | Clear Space?                | N/A   |
|                                         | Road X Slope (%)      | 1.6   | N/A                    | Clear Space to XWalk (in)   | N/A   |
| N/A                                     | Any Obstructions?     | N/A   | N/A                    | Storm Grate/Utility Hazard? | N/A   |
|                                         | Obstruction Type      |       |                        | Storm Grate/Utility Type    |       |
|                                         |                       | N/A   |                        |                             | N/A   |
|                                         |                       |       | Yes                    | Surface Condition? (G/P)    | Good  |