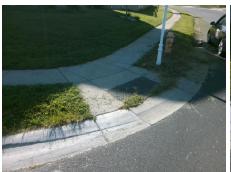

## Access Compliance Report Public Rights-of-Way (Curb Ramps)

Intersection ID: 42797 Main Street: RED\_VULCAN\_CT Cross Street: CRIMSON\_SARGENT\_DR Location: SE

ADA ID: 76ADB1ACF0AC Ramp Type: PerpDiag Initial Pass/Fail: Fail Overall Compliance: No Severity Score: 12.5

## Field Measurements/Component Compliance

Street 1 Name
Stop Condition-Street 2
Street 2 Name
Stop Condition-Street 1

RED VULCAN CT None CRIMSON SARGENT DR StopSign Possible Solutions:

Remove & Replace Curb Ramp With Two New Directional Ramps or Equivalent.

Surveyor Notes:

N/A

PROW/ADA:

Not Found, R304.2.2

Total Cost: \$ 3200.00

| Field Measurements/Component Compliance |                       |       |                        |                             |       |
|-----------------------------------------|-----------------------|-------|------------------------|-----------------------------|-------|
| Compliance Description                  |                       | Data  | Compliance Description |                             | Data  |
| N/A                                     | Ramp Length (in)      | 48.0  | No                     | Ramp Slope (%)              | 11.7  |
| Yes                                     | Ramp Width (in)       | 48.0  | Yes                    | Ramp XSlope (%)             | 1.8   |
| N/A                                     | Flare Type LT         | N/A   | N/A                    | Flare Type RT               | N/A   |
| N/A                                     | Flare Slope LT (%)    | N/A   | N/A                    | Flare Slope RT (%)          | N/A   |
| N/A                                     | Flare Traversable LT? | N/A   | N/A                    | Flare Traversable RT?       | N/A   |
| N/A                                     | Landing Length (in)   | N/A   | N/A                    | DWS Provided?               | N/A   |
| N/A                                     | Landing Width (in)    | N/A   | N/A                    | DWS Contrast?               | N/A   |
| N/A                                     | Landing Slope (%)     | N/A   | N/A                    | DWS Length (in)             | N/A   |
| N/A                                     | Landing X Slope (%)   | N/A   | N/A                    | DWS Full Width?             | N/A   |
| N/A                                     | Landing Curb? (Y/N)   | N/A   | N/A                    | DWS Offset (in)             | N/A   |
| N/A                                     | Shared Landing?       | N/A   |                        |                             |       |
| N/A                                     | Gutter Ponding?       | N/A   | N/A                    | Gutter Slope (%)            | N/A   |
| N/A                                     | Gutter Lip Ht (in)    | N/A   | N/A                    | Gutter X Slope (%)          | N/A   |
| N/A                                     | Painted X Walk1?      | No    | N/A                    | Painted X Walk2?            | No    |
|                                         | X Walk 1 Direction    | To NW |                        | X Walk 2 Direction          | To SW |
| N/A                                     | X Walk 1 Width (in)   | N/A   | N/A                    | X Walk 2 Width (in)         | N/A   |
|                                         | X Walk 1 Slope (%)    | 1.6   |                        | X Walk 2 Slope (%)          | 0.3   |
|                                         | X Walk 1 X Slope (%)  | 2.7   |                        | X Walk 2 X Slope (%)        | 2.9   |
| N/A                                     | Ramp inside XWalk1?   | N/A   | N/A                    | Ramp inside XWalk2?         | N/A   |
|                                         | Road Slope (%)        | 2.0   | N/A                    | Clear Space?                | N/A   |
|                                         | Road X Slope (%)      | 1.6   | N/A                    | Clear Space to XWalk (in)   | N/A   |
| N/A                                     | Any Obstructions?     | N/A   | N/A                    | Storm Grate/Utility Hazard? | N/A   |
|                                         | Obstruction Type      |       |                        | Storm Grate/Utility Type    |       |
|                                         |                       | N/A   |                        |                             | N/A   |
|                                         |                       |       | Yes                    | Surface Condition? (G/P)    | Good  |