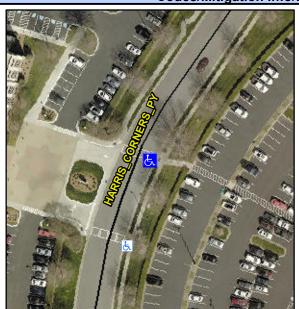

## **Access Compliance Report Public Rights-of-Way** (Curb Ramps)

Intersection ID: 10015635 Main Street: HARRIS\_CORNERS\_PY **Cross Street: N/A** Location: NE **Overall Compliance: No ADA ID: 76AEDD72A3AE** Ramp Type: Perp Initial Pass/Fail: Fail **Severity Score:** 25

**Codes/Mitigation Info/Possible Solution** 

Street 1 Name HARRIS CORNERS PY Stop Condition-Street 2 None Street 2 Name N/A Stop Condition-Street 1 N/A

Possible Solutions: Remove & Replace Entire Ramp. Surveyor Notes: N/A PROW/ADA: Not Found, R304.2.2