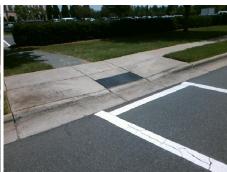

Total Cost: 1850.00

| Field Measurements/Component Compliance |                       |       |      |        |                         |      |
|-----------------------------------------|-----------------------|-------|------|--------|-------------------------|------|
| Compliance Description                  |                       | Data  | Comp | liance | Description             | Data |
| N/A                                     | Ramp Length (in)      | 46.0  | No   | Ram    | Slope (%)               | 14.6 |
| Yes                                     | Ramp Width (in)       | 48.0  | Yes  | Ram    | XSlope (%)              | 0.7  |
| N/A                                     | Flare Type LT         | N/A   | N/A  | Flare  | Type RT                 | N/A  |
| N/A                                     | Flare Slope LT (%)    | N/A   | N/A  | Flare  | Slope RT (%)            | N/A  |
| N/A                                     | Flare Traversable LT? | N/A   | N/A  | Flare  | Traversable RT?         | N/A  |
| N/A                                     | Landing Length (in)   | N/A   | N/A  | DWS    | Provided?               | N/A  |
| N/A                                     | Landing Width (in)    | N/A   | N/A  | DWS    | Contrast?               | N/A  |
| N/A                                     | Landing Slope (%)     | N/A   | N/A  | DWS    | Length (in)             | N/A  |
| N/A                                     | Landing X Slope (%)   | N/A   | N/A  | DWS    | Full Width?             | N/A  |
| N/A                                     | Landing Curb? (Y/N)   | N/A   | N/A  | DWS    | Offset (in)             | N/A  |
| N/A                                     | Shared Landing?       | N/A   |      |        |                         |      |
| N/A                                     | Gutter Ponding?       | N/A   | N/A  | Gutte  | er Slope (%)            | N/A  |
| N/A                                     | Gutter Lip Ht (in)    | N/A   | N/A  | Gutte  | r X Slope (%)           | N/A  |
| N/A                                     | Painted X Walk1?      | Yes   | N/A  | Paint  | ed X Walk2?             | N/A  |
|                                         | X Walk 1 Direction    | To NW |      | X Wa   | lk 2 Direction          | N/A  |
| N/A                                     | X Walk 1 Width (in)   | 89.0  | N/A  | X Wa   | lk 2 Width (in)         | N/A  |
|                                         | X Walk 1 Slope (%)    | 0.0   |      | X Wa   | lk 2 Slope (%)          | N/A  |
|                                         | X Walk 1 X Slope (%)  | 0.2   |      | X Wa   | lk 2 X Slope (%)        | N/A  |
| N/A                                     | Ramp inside XWalk1?   | Yes   | N/A  | Ram    | inside XWalk2?          | N/A  |
|                                         | Road Slope (%)        | N/A   | N/A  | Clear  | Space?                  | N/A  |
|                                         | Road X Slope (%)      | N/A   | N/A  | Clear  | Space to XWalk (in)     | N/A  |
| N/A                                     | Any Obstructions?     | N/A   | N/A  | Storn  | n Grate/Utility Hazard? | N/A  |
|                                         | Obstruction Type      |       |      | Storn  | n Grate/Utility Type    |      |
|                                         |                       | N/A   |      |        |                         | N/A  |
|                                         |                       |       | Yes  | Surfa  | ce Condition? (G/P)     | Good |
| 317                                     |                       |       |      |        |                         |      |