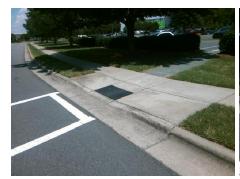

Total Cost: 1850.00

| Field Measurements/Component Compliance |                       |       |      |        |                         |      |
|-----------------------------------------|-----------------------|-------|------|--------|-------------------------|------|
| Compliance Description                  |                       | Data  | Comp | liance | Description             | Data |
| N/A                                     | Ramp Length (in)      | 46.0  | No   | Ram    | Slope (%)               | 14.6 |
| Yes                                     | Ramp Width (in)       | 48.0  | Yes  | Ram    | XSlope (%)              | 0.7  |
| N/A                                     | Flare Type LT         | N/A   | N/A  | Flare  | Type RT                 | N/A  |
| N/A                                     | Flare Slope LT (%)    | N/A   | N/A  | Flare  | Slope RT (%)            | N/A  |
| N/A                                     | Flare Traversable LT? | N/A   | N/A  | Flare  | Traversable RT?         | N/A  |
| N/A                                     | Landing Length (in)   | N/A   | N/A  | DWS    | Provided?               | N/A  |
| N/A                                     | Landing Width (in)    | N/A   | N/A  | DWS    | Contrast?               | N/A  |
| N/A                                     | Landing Slope (%)     | N/A   | N/A  | DWS    | Length (in)             | N/A  |
| N/A                                     | Landing X Slope (%)   | N/A   | N/A  | DWS    | Full Width?             | N/A  |
| N/A                                     | Landing Curb? (Y/N)   | N/A   | N/A  | DWS    | Offset (in)             | N/A  |
| N/A                                     | Shared Landing?       | N/A   |      |        |                         |      |
| N/A                                     | Gutter Ponding?       | N/A   | N/A  | Gutte  | er Slope (%)            | N/A  |
| N/A                                     | Gutter Lip Ht (in)    | N/A   | N/A  | Gutte  | r X Slope (%)           | N/A  |
| N/A                                     | Painted X Walk1?      | Yes   | N/A  | Paint  | ed X Walk2?             | N/A  |
|                                         | X Walk 1 Direction    | To NW |      | X Wa   | lk 2 Direction          | N/A  |
| N/A                                     | X Walk 1 Width (in)   | 89.0  | N/A  | X Wa   | lk 2 Width (in)         | N/A  |
|                                         | X Walk 1 Slope (%)    | 0.0   |      | X Wa   | lk 2 Slope (%)          | N/A  |
|                                         | X Walk 1 X Slope (%)  | 0.2   |      | X Wa   | lk 2 X Slope (%)        | N/A  |
| N/A                                     | Ramp inside XWalk1?   | Yes   | N/A  | Ram    | inside XWalk2?          | N/A  |
|                                         | Road Slope (%)        | N/A   | N/A  | Clear  | Space?                  | N/A  |
|                                         | Road X Slope (%)      | N/A   | N/A  | Clear  | Space to XWalk (in)     | N/A  |
| N/A                                     | Any Obstructions?     | N/A   | N/A  | Storn  | n Grate/Utility Hazard? | N/A  |
|                                         | Obstruction Type      |       |      | Storn  | n Grate/Utility Type    |      |
|                                         |                       | N/A   |      |        |                         | N/A  |
|                                         |                       |       | Yes  | Surfa  | ce Condition? (G/P)     | Good |
| 317                                     |                       |       |      |        |                         |      |