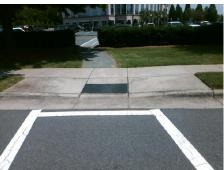

Total Cost: 1850.00

| Field Measurements/Component Compliance |                       |       |      |        |                         |      |
|-----------------------------------------|-----------------------|-------|------|--------|-------------------------|------|
| Compliance Description                  |                       | Data  | Comp | liance | Description             | Data |
| N/A                                     | Ramp Length (in)      | 46.0  | No   | Ram    | Slope (%)               | 14.6 |
| Yes                                     | Ramp Width (in)       | 48.0  | Yes  | Ram    | XSlope (%)              | 0.7  |
| N/A                                     | Flare Type LT         | N/A   | N/A  | Flare  | Type RT                 | N/A  |
| N/A                                     | Flare Slope LT (%)    | N/A   | N/A  | Flare  | Slope RT (%)            | N/A  |
| N/A                                     | Flare Traversable LT? | N/A   | N/A  | Flare  | Traversable RT?         | N/A  |
| N/A                                     | Landing Length (in)   | N/A   | N/A  | DWS    | Provided?               | N/A  |
| N/A                                     | Landing Width (in)    | N/A   | N/A  | DWS    | Contrast?               | N/A  |
| N/A                                     | Landing Slope (%)     | N/A   | N/A  | DWS    | Length (in)             | N/A  |
| N/A                                     | Landing X Slope (%)   | N/A   | N/A  | DWS    | Full Width?             | N/A  |
| N/A                                     | Landing Curb? (Y/N)   | N/A   | N/A  | DWS    | Offset (in)             | N/A  |
| N/A                                     | Shared Landing?       | N/A   |      |        |                         |      |
| N/A                                     | Gutter Ponding?       | N/A   | N/A  | Gutte  | er Slope (%)            | N/A  |
| N/A                                     | Gutter Lip Ht (in)    | N/A   | N/A  | Gutte  | r X Slope (%)           | N/A  |
| N/A                                     | Painted X Walk1?      | Yes   | N/A  | Paint  | ed X Walk2?             | N/A  |
|                                         | X Walk 1 Direction    | To NW |      | X Wa   | lk 2 Direction          | N/A  |
| N/A                                     | X Walk 1 Width (in)   | 89.0  | N/A  | X Wa   | lk 2 Width (in)         | N/A  |
|                                         | X Walk 1 Slope (%)    | 0.0   |      | X Wa   | lk 2 Slope (%)          | N/A  |
|                                         | X Walk 1 X Slope (%)  | 0.2   |      | X Wa   | lk 2 X Slope (%)        | N/A  |
| N/A                                     | Ramp inside XWalk1?   | Yes   | N/A  | Ram    | inside XWalk2?          | N/A  |
|                                         | Road Slope (%)        | N/A   | N/A  | Clear  | Space?                  | N/A  |
|                                         | Road X Slope (%)      | N/A   | N/A  | Clear  | Space to XWalk (in)     | N/A  |
| N/A                                     | Any Obstructions?     | N/A   | N/A  | Storn  | n Grate/Utility Hazard? | N/A  |
|                                         | Obstruction Type      |       |      | Storn  | n Grate/Utility Type    |      |
|                                         |                       | N/A   |      |        |                         | N/A  |
|                                         |                       |       | Yes  | Surfa  | ce Condition? (G/P)     | Good |
| 317                                     |                       |       |      |        |                         |      |