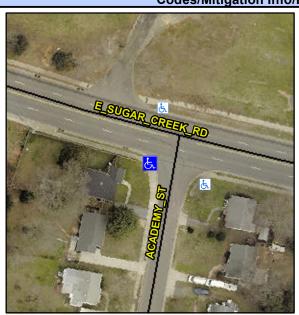

## **Access Compliance Report Public Rights-of-Way** (Curb Ramps)

Intersection ID: 10423 Main Street: ACADEMY ST Cross Street: E\_SUGAR\_CREEK\_RD Location: SW ADA ID: 76B05B78EDA7 Ramp Type: PerpDiag Initial Pass/Fail: Fail **Overall Compliance: No** Severity Score: 46.25

**Codes/Mitigation Info/Possible Solution** 

Street 1 Name Stop Condition-Street 2 Street 2 Name Stop Condition-Street 1

**ACADEMY ST** StopSign **E SUGAR CREEK RD** None Possible Solutions: **Remove & Replace Curb Ramp With Two New Directional Ramps or** Equivalent. Surveyor Notes: N/A PROW/ADA: Not Found, R304.5.1, R304.2.2, R304.5.3