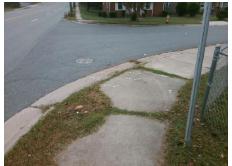

## **Access Compliance Report Public Rights-of-Way** (Curb Ramps)

Intersection ID: 10423 Main Street: ACADEMY ST Cross Street: E\_SUGAR\_CREEK\_RD Location: SW ADA ID: 76B05B78EDA7 Ramp Type: PerpDiag Initial Pass/Fail: Fail **Overall Compliance: No** Severity Score: 46.25

Total Cost: 3200.00

| Field Measurements/Component Compliance |                       |       |      |                             |       |
|-----------------------------------------|-----------------------|-------|------|-----------------------------|-------|
| Compliance Description                  |                       | Data  | Comp | oliance Description         | Data  |
| N/A                                     | Ramp Length (in)      | 77.5  | No   | Ramp Slope (%)              | 8.7   |
| No                                      | Ramp Width (in)       | 41.0  | No   | Ramp XSlope (%)             | 7.9   |
| N/A                                     | Flare Type LT         | N/A   | N/A  | Flare Type RT               | N/A   |
| N/A                                     | Flare Slope LT (%)    | N/A   | N/A  | Flare Slope RT (%)          | N/A   |
| N/A                                     | Flare Traversable LT? | N/A   | N/A  | Flare Traversable RT?       | N/A   |
| N/A                                     | Landing Length (in)   | N/A   | N/A  | DWS Provided?               | N/A   |
| N/A                                     | Landing Width (in)    | N/A   | N/A  | DWS Contrast?               | N/A   |
| N/A                                     | Landing Slope (%)     | N/A   | N/A  | DWS Length (in)             | N/A   |
| N/A                                     | Landing X Slope (%)   | N/A   | N/A  | DWS Full Width?             | N/A   |
| N/A                                     | Landing Curb? (Y/N)   | N/A   | N/A  | DWS Offset (in)             | N/A   |
| N/A                                     | Shared Landing?       | N/A   |      |                             |       |
| N/A                                     | Gutter Ponding?       | N/A   | N/A  | Gutter Slope (%)            | N/A   |
| N/A                                     | Gutter Lip Ht (in)    | N/A   | N/A  | Gutter X Slope (%)          | N/A   |
| N/A                                     | Painted X Walk1?      | No    | N/A  | Painted X Walk2?            | No    |
|                                         | X Walk 1 Direction    | To SE |      | X Walk 2 Direction          | To NE |
| N/A                                     | X Walk 1 Width (in)   | N/A   | N/A  | X Walk 2 Width (in)         | N/A   |
|                                         | X Walk 1 Slope (%)    | 2.5   |      | X Walk 2 Slope (%)          | 3.0   |
|                                         | X Walk 1 X Slope (%)  | 2.5   |      | X Walk 2 X Slope (%)        | 2.8   |
| N/A                                     | Ramp inside XWalk1?   | N/A   | N/A  | Ramp inside XWalk2?         | N/A   |
|                                         | Road Slope (%)        | 3.3   | N/A  | Clear Space?                | N/A   |
|                                         | Road X Slope (%)      | 2.5   | N/A  | Clear Space to XWalk (in)   | N/A   |
| N/A                                     | Any Obstructions?     | N/A   | N/A  | Storm Grate/Utility Hazard? | N/A   |
|                                         | Obstruction Type      |       |      | Storm Grate/Utility Type    |       |
|                                         |                       | N/A   |      |                             | N/A   |
|                                         |                       |       | Yes  | Surface Condition? (G/P)    | Good  |
|                                         |                       | ·     | -    |                             |       |