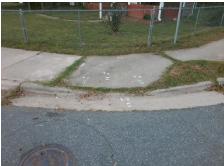

## **Access Compliance Report Public Rights-of-Way** (Curb Ramps)

Intersection ID: 10423 Main Street: ACADEMY ST Cross Street: E\_SUGAR\_CREEK\_RD Location: SW ADA ID: 76B05B78EDA7 Ramp Type: PerpDiag Initial Pass/Fail: Fail **Overall Compliance: No** Severity Score: 46.25

Total Cost: 3200.00

| Field Measurements/Component Compliance |                       |       |      |                             |       |
|-----------------------------------------|-----------------------|-------|------|-----------------------------|-------|
| Compliance Description                  |                       | Data  | Comp | oliance Description         | Data  |
| N/A                                     | Ramp Length (in)      | 77.5  | No   | Ramp Slope (%)              | 8.7   |
| No                                      | Ramp Width (in)       | 41.0  | No   | Ramp XSlope (%)             | 7.9   |
| N/A                                     | Flare Type LT         | N/A   | N/A  | Flare Type RT               | N/A   |
| N/A                                     | Flare Slope LT (%)    | N/A   | N/A  | Flare Slope RT (%)          | N/A   |
| N/A                                     | Flare Traversable LT? | N/A   | N/A  | Flare Traversable RT?       | N/A   |
| N/A                                     | Landing Length (in)   | N/A   | N/A  | DWS Provided?               | N/A   |
| N/A                                     | Landing Width (in)    | N/A   | N/A  | DWS Contrast?               | N/A   |
| N/A                                     | Landing Slope (%)     | N/A   | N/A  | DWS Length (in)             | N/A   |
| N/A                                     | Landing X Slope (%)   | N/A   | N/A  | DWS Full Width?             | N/A   |
| N/A                                     | Landing Curb? (Y/N)   | N/A   | N/A  | DWS Offset (in)             | N/A   |
| N/A                                     | Shared Landing?       | N/A   |      |                             |       |
| N/A                                     | Gutter Ponding?       | N/A   | N/A  | Gutter Slope (%)            | N/A   |
| N/A                                     | Gutter Lip Ht (in)    | N/A   | N/A  | Gutter X Slope (%)          | N/A   |
| N/A                                     | Painted X Walk1?      | No    | N/A  | Painted X Walk2?            | No    |
|                                         | X Walk 1 Direction    | To SE |      | X Walk 2 Direction          | To NE |
| N/A                                     | X Walk 1 Width (in)   | N/A   | N/A  | X Walk 2 Width (in)         | N/A   |
|                                         | X Walk 1 Slope (%)    | 2.5   |      | X Walk 2 Slope (%)          | 3.0   |
|                                         | X Walk 1 X Slope (%)  | 2.5   |      | X Walk 2 X Slope (%)        | 2.8   |
| N/A                                     | Ramp inside XWalk1?   | N/A   | N/A  | Ramp inside XWalk2?         | N/A   |
|                                         | Road Slope (%)        | 3.3   | N/A  | Clear Space?                | N/A   |
|                                         | Road X Slope (%)      | 2.5   | N/A  | Clear Space to XWalk (in)   | N/A   |
| N/A                                     | Any Obstructions?     | N/A   | N/A  | Storm Grate/Utility Hazard? | N/A   |
|                                         | Obstruction Type      |       |      | Storm Grate/Utility Type    |       |
|                                         |                       | N/A   |      |                             | N/A   |
|                                         |                       |       | Yes  | Surface Condition? (G/P)    | Good  |
|                                         |                       | ·     | -    |                             |       |