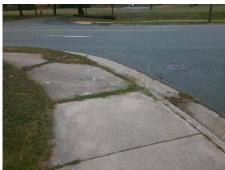

## **Access Compliance Report Public Rights-of-Way** (Curb Ramps)

Intersection ID: 10423 Main Street: ACADEMY ST Cross Street: E\_SUGAR\_CREEK\_RD Location: SW ADA ID: 76B05B78EDA7 Ramp Type: PerpDiag Initial Pass/Fail: Fail **Overall Compliance: No** Severity Score: 46.25

Total Cost: 3200.00

| Field Measurements/Component Compliance |                       |       |      |                             |       |
|-----------------------------------------|-----------------------|-------|------|-----------------------------|-------|
| Compliance Description                  |                       | Data  | Comp | oliance Description         | Data  |
| N/A                                     | Ramp Length (in)      | 77.5  | No   | Ramp Slope (%)              | 8.7   |
| No                                      | Ramp Width (in)       | 41.0  | No   | Ramp XSlope (%)             | 7.9   |
| N/A                                     | Flare Type LT         | N/A   | N/A  | Flare Type RT               | N/A   |
| N/A                                     | Flare Slope LT (%)    | N/A   | N/A  | Flare Slope RT (%)          | N/A   |
| N/A                                     | Flare Traversable LT? | N/A   | N/A  | Flare Traversable RT?       | N/A   |
| N/A                                     | Landing Length (in)   | N/A   | N/A  | DWS Provided?               | N/A   |
| N/A                                     | Landing Width (in)    | N/A   | N/A  | DWS Contrast?               | N/A   |
| N/A                                     | Landing Slope (%)     | N/A   | N/A  | DWS Length (in)             | N/A   |
| N/A                                     | Landing X Slope (%)   | N/A   | N/A  | DWS Full Width?             | N/A   |
| N/A                                     | Landing Curb? (Y/N)   | N/A   | N/A  | DWS Offset (in)             | N/A   |
| N/A                                     | Shared Landing?       | N/A   |      |                             |       |
| N/A                                     | Gutter Ponding?       | N/A   | N/A  | Gutter Slope (%)            | N/A   |
| N/A                                     | Gutter Lip Ht (in)    | N/A   | N/A  | Gutter X Slope (%)          | N/A   |
| N/A                                     | Painted X Walk1?      | No    | N/A  | Painted X Walk2?            | No    |
|                                         | X Walk 1 Direction    | To SE |      | X Walk 2 Direction          | To NE |
| N/A                                     | X Walk 1 Width (in)   | N/A   | N/A  | X Walk 2 Width (in)         | N/A   |
|                                         | X Walk 1 Slope (%)    | 2.5   |      | X Walk 2 Slope (%)          | 3.0   |
|                                         | X Walk 1 X Slope (%)  | 2.5   |      | X Walk 2 X Slope (%)        | 2.8   |
| N/A                                     | Ramp inside XWalk1?   | N/A   | N/A  | Ramp inside XWalk2?         | N/A   |
|                                         | Road Slope (%)        | 3.3   | N/A  | Clear Space?                | N/A   |
|                                         | Road X Slope (%)      | 2.5   | N/A  | Clear Space to XWalk (in)   | N/A   |
| N/A                                     | Any Obstructions?     | N/A   | N/A  | Storm Grate/Utility Hazard? | N/A   |
|                                         | Obstruction Type      |       |      | Storm Grate/Utility Type    |       |
|                                         |                       | N/A   |      |                             | N/A   |
|                                         |                       |       | Yes  | Surface Condition? (G/P)    | Good  |
|                                         |                       | ·     | -    |                             |       |