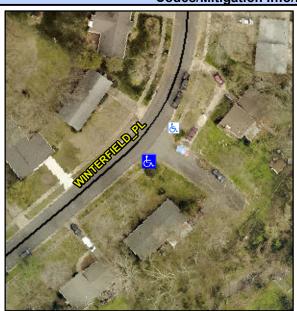

## Access Compliance Report Public Rights-of-Way (Curb Ramps)

Intersection ID: 10016945 Main Street: WINTERFIELD\_PL Cross Street: CAMPBELL\_DR Location: S

ADA ID: 76B2AB792841 Ramp Type: PerpDiag Initial Pass/Fail: Fail Overall Compliance: No Severity Score: 10

## Field Measurements/Component Compliance

Street 1 Name Stop Condition-Street 2 Street 2 Name Stop Condition-Street 1 CAMPBELL DR StopSign WINTERFIELD PL

None

Possible Solutions:

Remove & Replace Curb Ramp With Two New Directional Ramps or Equivalent.