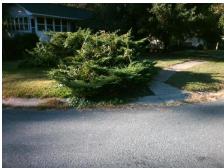

## Field Measurements/Component Compliance

Street 1 Name Stop Condition-Street 2 Street 2 Name Stop Condition-Street 1 CAMPBELL DR StopSign WINTERFIELD PL

None

Possible Solutions:

Remove & Replace Curb Ramp With Two New Directional Ramps or Equivalent.

Surveyor Notes:

N/A

PROW/ADA:

Not Found, R304.5.1, R304.5.3

Total Cost: \$ 3200.00

| Field Measurements/Component Compliance |                       |       |            |       |                         |       |
|-----------------------------------------|-----------------------|-------|------------|-------|-------------------------|-------|
| Compliance Description                  |                       | Data  | Compliance |       | Description             | Data  |
| N/A                                     | Ramp Length (in)      | 55.0  | Yes        | Ramp  | Slope (%)               | 5.3   |
| No                                      | Ramp Width (in)       | 47.5  | No         | Ramp  | XSlope (%)              | 2.3   |
| N/A                                     | Flare Type LT         | N/A   | N/A        | Flare | Type RT                 | N/A   |
| N/A                                     | Flare Slope LT (%)    | N/A   | N/A        | Flare | Slope RT (%)            | N/A   |
| N/A                                     | Flare Traversable LT? | N/A   | N/A        | Flare | Traversable RT?         | N/A   |
| N/A                                     | Landing Length (in)   | N/A   | N/A        | DWS   | Provided?               | N/A   |
| N/A                                     | Landing Width (in)    | N/A   | N/A        | DWS   | Contrast?               | N/A   |
| N/A                                     | Landing Slope (%)     | N/A   | N/A        | DWS   | Length (in)             | N/A   |
| N/A                                     | Landing X Slope (%)   | N/A   | N/A        | DWS   | Full Width?             | N/A   |
| N/A                                     | Landing Curb? (Y/N)   | N/A   | N/A        | DWS   | Offset (in)             | N/A   |
| N/A                                     | Shared Landing?       | N/A   |            |       |                         |       |
| N/A                                     | Gutter Ponding?       | N/A   | N/A        | Gutte | r Slope (%)             | N/A   |
| N/A                                     | Gutter Lip Ht (in)    | N/A   | N/A        | Gutte | r X Slope (%)           | N/A   |
| N/A                                     | Painted X Walk1?      | No    | N/A        | Paint | ed X Walk2?             | No    |
|                                         | X Walk 1 Direction    | To NE |            | X Wa  | lk 2 Direction          | To NW |
| N/A                                     | X Walk 1 Width (in)   | N/A   | N/A        | X Wa  | lk 2 Width (in)         | N/A   |
|                                         | X Walk 1 Slope (%)    | 6.8   |            | X Wa  | lk 2 Slope (%)          | 6.8   |
|                                         | X Walk 1 X Slope (%)  | 6.6   |            | X Wa  | lk 2 X Slope (%)        | 3.2   |
| N/A                                     | Ramp inside XWalk1?   | N/A   | N/A        | Ram   | inside XWalk2?          | N/A   |
|                                         | Road Slope (%)        | 1.1   | N/A        | Clear | Space?                  | N/A   |
|                                         | Road X Slope (%)      | 8.5   | N/A        | Clear | Space to XWalk (in)     | N/A   |
| N/A                                     | Any Obstructions?     | N/A   | N/A        | Storn | n Grate/Utility Hazard? | N/A   |
|                                         | Obstruction Type      |       |            | Storn | n Grate/Utility Type    |       |
|                                         |                       | N/A   |            |       |                         | N/A   |