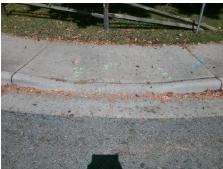

## Field Measurements/Component Compliance

Street 1 Name
Stop Condition-Street 2
Street 2 Name
Stop Condition-Street 1

SHAMROCK DR None DUNWOODY DR StopSign Possible Solutions:

Remove & Replace Curb Ramp With
Two New Directional Ramps or
Equivalent.

Surveyor Notes:

N/A

PROW/ADA:
Not Found, R304.5.1, R304.2.2

Total Cost: \$ 3200.00

| Field Measurements/Component Compliance |                        |                       |       |                        |                             |       |
|-----------------------------------------|------------------------|-----------------------|-------|------------------------|-----------------------------|-------|
|                                         | Compliance Description |                       | Data  | Compliance Description |                             | Data  |
|                                         | N/A                    | Ramp Length (in)      | 59.0  | No                     | Ramp Slope (%)              | 8.9   |
|                                         | No                     | Ramp Width (in)       | 42.0  | Yes                    | Ramp XSlope (%)             | 2.0   |
|                                         | N/A                    | Flare Type LT         | N/A   | N/A                    | Flare Type RT               | N/A   |
|                                         | N/A                    | Flare Slope LT (%)    | N/A   | N/A                    | Flare Slope RT (%)          | N/A   |
|                                         | N/A                    | Flare Traversable LT? | N/A   | N/A                    | Flare Traversable RT?       | N/A   |
|                                         | N/A                    | Landing Length (in)   | N/A   | N/A                    | DWS Provided?               | N/A   |
|                                         | N/A                    | Landing Width (in)    | N/A   | N/A                    | DWS Contrast?               | N/A   |
|                                         | N/A                    | Landing Slope (%)     | N/A   | N/A                    | DWS Length (in)             | N/A   |
|                                         | N/A                    | Landing X Slope (%)   | N/A   | N/A                    | DWS Full Width?             | N/A   |
|                                         | N/A                    | Landing Curb? (Y/N)   | N/A   | N/A                    | DWS Offset (in)             | N/A   |
|                                         | N/A                    | Shared Landing?       | N/A   |                        |                             |       |
|                                         | N/A                    | Gutter Ponding?       | N/A   | N/A                    | Gutter Slope (%)            | N/A   |
|                                         | N/A                    | Gutter Lip Ht (in)    | N/A   | N/A                    | Gutter X Slope (%)          | N/A   |
|                                         | N/A                    | Painted X Walk1?      | No    | N/A                    | Painted X Walk2?            | No    |
|                                         |                        | X Walk 1 Direction    | To SW |                        | X Walk 2 Direction          | To SE |
|                                         | N/A                    | X Walk 1 Width (in)   | N/A   | N/A                    | X Walk 2 Width (in)         | N/A   |
|                                         |                        | X Walk 1 Slope (%)    | 2.4   |                        | X Walk 2 Slope (%)          | 0.4   |
|                                         |                        | X Walk 1 X Slope (%)  | 0.4   |                        | X Walk 2 X Slope (%)        | 7.1   |
|                                         | N/A                    | Ramp inside XWalk1?   | N/A   | N/A                    | Ramp inside XWalk2?         | N/A   |
|                                         |                        | Road Slope (%)        | 2.4   | N/A                    | Clear Space?                | N/A   |
|                                         |                        | Road X Slope (%)      | 0.8   | N/A                    | Clear Space to XWalk (in)   | N/A   |
|                                         | N/A                    | Any Obstructions?     | N/A   | N/A                    | Storm Grate/Utility Hazard? | N/A   |
|                                         |                        | Obstruction Type      |       |                        | Storm Grate/Utility Type    |       |
|                                         |                        |                       | N/A   |                        |                             | N/A   |
|                                         |                        |                       |       | Yes                    | Surface Condition? (G/P)    | Good  |
|                                         |                        |                       |       | -                      |                             |       |