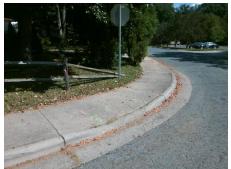

## Field Measurements/Component Compliance

Street 1 Name
Stop Condition-Street 2
Street 2 Name
Stop Condition-Street 1

SHAMROCK DR None DUNWOODY DR StopSign Possible Solutions:

Remove & Replace Curb Ramp With
Two New Directional Ramps or
Equivalent.

Surveyor Notes:

N/A

PROW/ADA:
Not Found, R304.5.1, R304.2.2

Total Cost: \$ 3200.00

| Field Measurements/Component Compliance |                        |                       |       |                        |                             |       |
|-----------------------------------------|------------------------|-----------------------|-------|------------------------|-----------------------------|-------|
|                                         | Compliance Description |                       | Data  | Compliance Description |                             | Data  |
|                                         | N/A                    | Ramp Length (in)      | 59.0  | No                     | Ramp Slope (%)              | 8.9   |
|                                         | No                     | Ramp Width (in)       | 42.0  | Yes                    | Ramp XSlope (%)             | 2.0   |
|                                         | N/A                    | Flare Type LT         | N/A   | N/A                    | Flare Type RT               | N/A   |
|                                         | N/A                    | Flare Slope LT (%)    | N/A   | N/A                    | Flare Slope RT (%)          | N/A   |
|                                         | N/A                    | Flare Traversable LT? | N/A   | N/A                    | Flare Traversable RT?       | N/A   |
|                                         | N/A                    | Landing Length (in)   | N/A   | N/A                    | DWS Provided?               | N/A   |
|                                         | N/A                    | Landing Width (in)    | N/A   | N/A                    | DWS Contrast?               | N/A   |
|                                         | N/A                    | Landing Slope (%)     | N/A   | N/A                    | DWS Length (in)             | N/A   |
|                                         | N/A                    | Landing X Slope (%)   | N/A   | N/A                    | DWS Full Width?             | N/A   |
|                                         | N/A                    | Landing Curb? (Y/N)   | N/A   | N/A                    | DWS Offset (in)             | N/A   |
|                                         | N/A                    | Shared Landing?       | N/A   |                        |                             |       |
|                                         | N/A                    | Gutter Ponding?       | N/A   | N/A                    | Gutter Slope (%)            | N/A   |
|                                         | N/A                    | Gutter Lip Ht (in)    | N/A   | N/A                    | Gutter X Slope (%)          | N/A   |
|                                         | N/A                    | Painted X Walk1?      | No    | N/A                    | Painted X Walk2?            | No    |
|                                         |                        | X Walk 1 Direction    | To SW |                        | X Walk 2 Direction          | To SE |
|                                         | N/A                    | X Walk 1 Width (in)   | N/A   | N/A                    | X Walk 2 Width (in)         | N/A   |
|                                         |                        | X Walk 1 Slope (%)    | 2.4   |                        | X Walk 2 Slope (%)          | 0.4   |
|                                         |                        | X Walk 1 X Slope (%)  | 0.4   |                        | X Walk 2 X Slope (%)        | 7.1   |
|                                         | N/A                    | Ramp inside XWalk1?   | N/A   | N/A                    | Ramp inside XWalk2?         | N/A   |
|                                         |                        | Road Slope (%)        | 2.4   | N/A                    | Clear Space?                | N/A   |
|                                         |                        | Road X Slope (%)      | 0.8   | N/A                    | Clear Space to XWalk (in)   | N/A   |
|                                         | N/A                    | Any Obstructions?     | N/A   | N/A                    | Storm Grate/Utility Hazard? | N/A   |
|                                         |                        | Obstruction Type      |       |                        | Storm Grate/Utility Type    |       |
|                                         |                        |                       | N/A   |                        |                             | N/A   |
|                                         |                        |                       |       | Yes                    | Surface Condition? (G/P)    | Good  |
|                                         |                        |                       |       | -                      |                             |       |