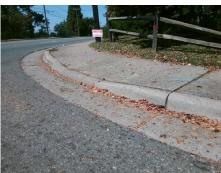

## Field Measurements/Component Compliance

Street 1 Name
Stop Condition-Street 2
Street 2 Name
Stop Condition-Street 1

SHAMROCK DR None DUNWOODY DR StopSign Possible Solutions:

Remove & Replace Curb Ramp With
Two New Directional Ramps or
Equivalent.

Surveyor Notes:

N/A

PROW/ADA:
Not Found, R304.5.1, R304.2.2

Total Cost: \$ 3200.00

| Field Measurements/Component Compliance |                        |                       |       |                        |                             |       |
|-----------------------------------------|------------------------|-----------------------|-------|------------------------|-----------------------------|-------|
|                                         | Compliance Description |                       | Data  | Compliance Description |                             | Data  |
|                                         | N/A                    | Ramp Length (in)      | 59.0  | No                     | Ramp Slope (%)              | 8.9   |
|                                         | No                     | Ramp Width (in)       | 42.0  | Yes                    | Ramp XSlope (%)             | 2.0   |
|                                         | N/A                    | Flare Type LT         | N/A   | N/A                    | Flare Type RT               | N/A   |
|                                         | N/A                    | Flare Slope LT (%)    | N/A   | N/A                    | Flare Slope RT (%)          | N/A   |
|                                         | N/A                    | Flare Traversable LT? | N/A   | N/A                    | Flare Traversable RT?       | N/A   |
|                                         | N/A                    | Landing Length (in)   | N/A   | N/A                    | DWS Provided?               | N/A   |
|                                         | N/A                    | Landing Width (in)    | N/A   | N/A                    | DWS Contrast?               | N/A   |
|                                         | N/A                    | Landing Slope (%)     | N/A   | N/A                    | DWS Length (in)             | N/A   |
|                                         | N/A                    | Landing X Slope (%)   | N/A   | N/A                    | DWS Full Width?             | N/A   |
|                                         | N/A                    | Landing Curb? (Y/N)   | N/A   | N/A                    | DWS Offset (in)             | N/A   |
|                                         | N/A                    | Shared Landing?       | N/A   |                        |                             |       |
|                                         | N/A                    | Gutter Ponding?       | N/A   | N/A                    | Gutter Slope (%)            | N/A   |
|                                         | N/A                    | Gutter Lip Ht (in)    | N/A   | N/A                    | Gutter X Slope (%)          | N/A   |
|                                         | N/A                    | Painted X Walk1?      | No    | N/A                    | Painted X Walk2?            | No    |
|                                         |                        | X Walk 1 Direction    | To SW |                        | X Walk 2 Direction          | To SE |
|                                         | N/A                    | X Walk 1 Width (in)   | N/A   | N/A                    | X Walk 2 Width (in)         | N/A   |
|                                         |                        | X Walk 1 Slope (%)    | 2.4   |                        | X Walk 2 Slope (%)          | 0.4   |
|                                         |                        | X Walk 1 X Slope (%)  | 0.4   |                        | X Walk 2 X Slope (%)        | 7.1   |
|                                         | N/A                    | Ramp inside XWalk1?   | N/A   | N/A                    | Ramp inside XWalk2?         | N/A   |
|                                         |                        | Road Slope (%)        | 2.4   | N/A                    | Clear Space?                | N/A   |
|                                         |                        | Road X Slope (%)      | 0.8   | N/A                    | Clear Space to XWalk (in)   | N/A   |
|                                         | N/A                    | Any Obstructions?     | N/A   | N/A                    | Storm Grate/Utility Hazard? | N/A   |
|                                         |                        | Obstruction Type      |       |                        | Storm Grate/Utility Type    |       |
|                                         |                        |                       | N/A   |                        |                             | N/A   |
|                                         |                        |                       |       | Yes                    | Surface Condition? (G/P)    | Good  |
|                                         |                        |                       |       | -                      |                             |       |