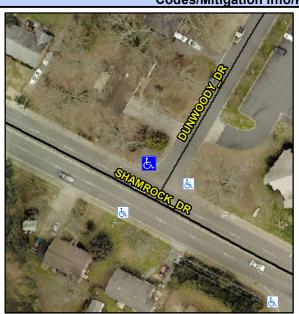

## Access Compliance Report Public Rights-of-Way (Curb Ramps)

Intersection ID: 11736 Main Street: DUNWOODY\_DR Cross Street: SHAMROCK\_DR Location: N

ADA ID: 76B6C4DD7C7F Ramp Type: PerpDiag Initial Pass/Fail: Fail Overall Compliance: No Severity Score: 21.25

## Field Measurements/Component Compliance

Street 1 Name
Stop Condition-Street 2
Street 2 Name
Stop Condition-Street 1

SHAMROCK DR None DUNWOODY DR StopSign Possible Solutions:

Remove & Replace Curb Ramp With
Two New Directional Ramps or
Equivalent.