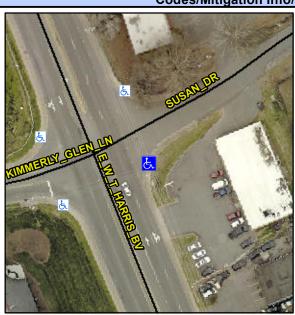

## Access Compliance Report Public Rights-of-Way (Curb Ramps)

Intersection ID: 12591 Main Street: E\_W\_T\_HARRIS\_BV Cross Street: KIMMERLY\_GLEN\_LN Location: SE

ADA ID: 76BAE660DF9A Ramp Type: PerpDiag Initial Pass/Fail: Fail Overall Compliance: No Severity Score: 12.5

## Field Measurements/Component Compliance

Street 1 Name
Stop Condition-Street 2
Street 2 Name
Stop Condition-Street 1

SUSAN DR None E W T HARRIS BV None Possible Solutions:

Remove & Replace Curb Ramp With
Two New Directional Ramps or
Equivalent.