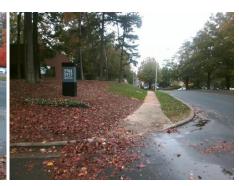

## Field Measurements/Component Compliance

Street 1 Name ENTRANCE
Stop Condition-Street 2 None
Street 2 Name WESTPARK DR
Stop Condition-Street 1 None

Possible Solutions:

Remove & Replace Curb Ramp With Two New Directional Ramps or Equivalent.

Surveyor Notes:

N/A

PROW/ADA:

Not Found, R304.2.2, R304.5.3

Total Cost: \$ 3200.00

| Compliance Description Data |                       | Comp  | liance Description | Data                        |       |
|-----------------------------|-----------------------|-------|--------------------|-----------------------------|-------|
| N/A                         | Ramp Length (in)      | 65.0  | No                 | Ramp Slope (%)              | 10.6  |
| Yes                         | Ramp Width (in)       | 48.0  | No                 | Ramp XSlope (%)             | 3.5   |
| N/A                         | Flare Type LT         | N/A   | N/A                | Flare Type RT               | N/A   |
| N/A                         | Flare Slope LT (%)    | N/A   | N/A                | Flare Slope RT (%)          | N/A   |
| N/A                         | Flare Traversable LT? | N/A   | N/A                | Flare Traversable RT?       | N/A   |
| N/A                         | Landing Length (in)   | N/A   | N/A                | DWS Provided?               | N/A   |
| N/A                         | Landing Width (in)    | N/A   | N/A                | DWS Contrast?               | N/A   |
| N/A                         | Landing Slope (%)     | N/A   | N/A                | DWS Length (in)             | N/A   |
| N/A                         | Landing X Slope (%)   | N/A   | N/A                | DWS Full Width?             | N/A   |
| N/A                         | Landing Curb? (Y/N)   | N/A   | N/A                | DWS Offset (in)             | N/A   |
| N/A                         | Shared Landing?       | N/A   |                    |                             |       |
| N/A                         | Gutter Ponding?       | N/A   | N/A                | Gutter Slope (%)            | N/A   |
| N/A                         | Gutter Lip Ht (in)    | N/A   | N/A                | Gutter X Slope (%)          | N/A   |
| N/A                         | Painted X Walk1?      | No    | N/A                | Painted X Walk2?            | No    |
|                             | X Walk 1 Direction    | To NE |                    | X Walk 2 Direction          | To NW |
| N/A                         | X Walk 1 Width (in)   | N/A   | N/A                | X Walk 2 Width (in)         | N/A   |
|                             | X Walk 1 Slope (%)    | 1.5   |                    | X Walk 2 Slope (%)          | 1.3   |
|                             | X Walk 1 X Slope (%)  | 2.4   |                    | X Walk 2 X Slope (%)        | 2.3   |
| N/A                         | Ramp inside XWalk1?   | N/A   | N/A                | Ramp inside XWalk2?         | N/A   |
|                             | Road Slope (%)        | 0.8   | N/A                | Clear Space?                | N/A   |
|                             | Road X Slope (%)      | 0.8   | N/A                | Clear Space to XWalk (in)   | N/A   |
| N/A                         | Any Obstructions?     | N/A   | N/A                | Storm Grate/Utility Hazard? | N/A   |
|                             | Obstruction Type      |       | l                  | Storm Grate/Utility Type    |       |
|                             |                       | N/A   |                    |                             | N/A   |
|                             |                       |       | Yes                | Surface Condition? (G/P)    | Good  |