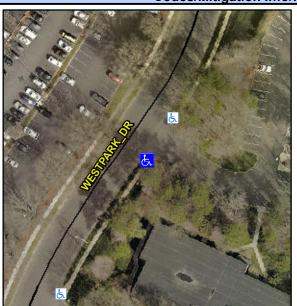

## Access Compliance Report Public Rights-of-Way (Curb Ramps)

Intersection ID: 10041482 Main Street: WESTPARK\_DR Cross Street: N/A Location: S

ADA ID: 76C0B0CC775D Ramp Type: PerpDiag Initial Pass/Fail: Fail Overall Compliance: No Severity Score: 13.75

## Field Measurements/Component Compliance

Street 1 Name ENTRANCE
Stop Condition-Street 2 None
Street 2 Name WESTPARK DR
Stop Condition-Street 1 None

Possible Solutions:

Remove & Replace Curb Ramp With Two New Directional Ramps or Equivalent.