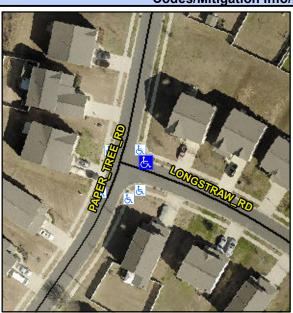

## **Access Compliance Report Public Rights-of-Way** (Curb Ramps)

Data

10.1

5.3

N/A

Good

Intersection ID: 50580 Main Street: LONGSTRAW RD **Cross Street: PAPER TREE RD** Location: **Overall Compliance: No ADA ID: 76C5A23BAF8E** Ramp Type: Perp Initial Pass/Fail: Fail Severity Score: 33.75

N/A

N/A

N/A

LONGSTRAW RD Street 1 Name Stop Condition-Street 2 StopSign N/A Street 2 Name Stop Condition-Street 1 N/A Possible Solutions: Remove & Replace Entire Ramp. Surveyor Notes: N/A PROW/ADA: Not Found, R304.5.1, R304.2.2, R304.5.3