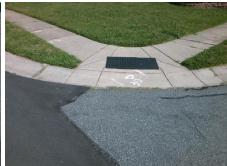

## Access Compliance Report Public Rights-of-Way (Curb Ramps)

Intersection ID: 4049 Main Street: BICKHAM\_LN Cross Street: BICKHAM\_LN Location: NW

ADA ID: 76C79966958C Ramp Type: Perp Initial Pass/Fail: Fail Overall Compliance: No Severity Score: 48.75

|  | or or |  |
|--|-------|--|
|  |       |  |
|  |       |  |

Total Cost:

1850.00

| Field Measurements/Component Compliance |                       |      |      |                             |      |
|-----------------------------------------|-----------------------|------|------|-----------------------------|------|
| Comp                                    | liance Description    | Data | Comp | liance Description          | Data |
| N/A                                     | Ramp Length (in)      | 63.5 | No   | Ramp Slope (%)              | 11.7 |
| No                                      | Ramp Width (in)       | 26.0 | No   | Ramp XSlope (%)             | 2.8  |
| N/A                                     | Flare Type LT         | N/A  | N/A  | Flare Type RT               | N/A  |
| N/A                                     | Flare Slope LT (%)    | N/A  | N/A  | Flare Slope RT (%)          | N/A  |
| N/A                                     | Flare Traversable LT? | N/A  | N/A  | Flare Traversable RT?       | N/A  |
| N/A                                     | Landing Length (in)   | N/A  | N/A  | DWS Provided?               | N/A  |
| N/A                                     | Landing Width (in)    | N/A  | N/A  | DWS Contrast?               | N/A  |
| N/A                                     | Landing Slope (%)     | N/A  | N/A  | DWS Length (in)             | N/A  |
| N/A                                     | Landing X Slope (%)   | N/A  | N/A  | DWS Full Width?             | N/A  |
| N/A                                     | Landing Curb? (Y/N)   | N/A  | N/A  | DWS Offset (in)             | N/A  |
| N/A                                     | Shared Landing?       | N/A  |      |                             |      |
| N/A                                     | Gutter Ponding?       | N/A  | N/A  | Gutter Slope (%)            | N/A  |
| N/A                                     | Gutter Lip Ht (in)    | N/A  | N/A  | Gutter X Slope (%)          | N/A  |
| N/A                                     | Painted X Walk1?      | No   | N/A  | Painted X Walk2?            | N/A  |
|                                         | X Walk 1 Direction    | To E |      | X Walk 2 Direction          | N/A  |
| N/A                                     | X Walk 1 Width (in)   | N/A  | N/A  | X Walk 2 Width (in)         | N/A  |
|                                         | X Walk 1 Slope (%)    | 0.2  |      | X Walk 2 Slope (%)          | N/A  |
|                                         | X Walk 1 X Slope (%)  | 2.7  |      | X Walk 2 X Slope (%)        | N/A  |
| N/A                                     | Ramp inside XWalk1?   | N/A  | N/A  | Ramp inside XWalk2?         | N/A  |
|                                         | Road Slope (%)        | N/A  | N/A  | Clear Space?                | N/A  |
|                                         | Road X Slope (%)      | N/A  | N/A  | Clear Space to XWalk (in)   | N/A  |
| N/A                                     | Any Obstructions?     | N/A  | N/A  | Storm Grate/Utility Hazard? | N/A  |
|                                         | Obstruction Type      |      |      | Storm Grate/Utility Type    |      |
|                                         |                       | N/A  |      |                             | N/A  |
|                                         |                       |      | Yes  | Surface Condition? (G/P)    | Good |