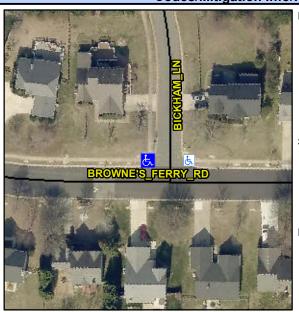

## Access Compliance Report Public Rights-of-Way (Curb Ramps)

Intersection ID: 4049 Main Street: BICKHAM\_LN Cross Street: BICKHAM\_LN Location: NW

ADA ID: 76C79966958C Ramp Type: Perp Initial Pass/Fail: Fail Overall Compliance: No Severity Score: 48.75