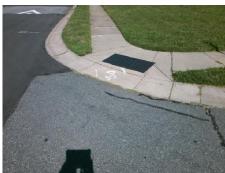

## Access Compliance Report Public Rights-of-Way (Curb Ramps)

Intersection ID: 4049 Main Street: BICKHAM\_LN Cross Street: BICKHAM\_LN Location: NW

ADA ID: 76C79966958C Ramp Type: Perp Initial Pass/Fail: Fail Overall Compliance: No Severity Score: 48.75

|  | or or |  |
|--|-------|--|
|  |       |  |
|  |       |  |

Total Cost:

1850.00

| Field Measurements/Component Compliance |                       |      |      |                             |      |
|-----------------------------------------|-----------------------|------|------|-----------------------------|------|
| Comp                                    | liance Description    | Data | Comp | liance Description          | Data |
| N/A                                     | Ramp Length (in)      | 63.5 | No   | Ramp Slope (%)              | 11.7 |
| No                                      | Ramp Width (in)       | 26.0 | No   | Ramp XSlope (%)             | 2.8  |
| N/A                                     | Flare Type LT         | N/A  | N/A  | Flare Type RT               | N/A  |
| N/A                                     | Flare Slope LT (%)    | N/A  | N/A  | Flare Slope RT (%)          | N/A  |
| N/A                                     | Flare Traversable LT? | N/A  | N/A  | Flare Traversable RT?       | N/A  |
| N/A                                     | Landing Length (in)   | N/A  | N/A  | DWS Provided?               | N/A  |
| N/A                                     | Landing Width (in)    | N/A  | N/A  | DWS Contrast?               | N/A  |
| N/A                                     | Landing Slope (%)     | N/A  | N/A  | DWS Length (in)             | N/A  |
| N/A                                     | Landing X Slope (%)   | N/A  | N/A  | DWS Full Width?             | N/A  |
| N/A                                     | Landing Curb? (Y/N)   | N/A  | N/A  | DWS Offset (in)             | N/A  |
| N/A                                     | Shared Landing?       | N/A  |      |                             |      |
| N/A                                     | Gutter Ponding?       | N/A  | N/A  | Gutter Slope (%)            | N/A  |
| N/A                                     | Gutter Lip Ht (in)    | N/A  | N/A  | Gutter X Slope (%)          | N/A  |
| N/A                                     | Painted X Walk1?      | No   | N/A  | Painted X Walk2?            | N/A  |
|                                         | X Walk 1 Direction    | To E |      | X Walk 2 Direction          | N/A  |
| N/A                                     | X Walk 1 Width (in)   | N/A  | N/A  | X Walk 2 Width (in)         | N/A  |
|                                         | X Walk 1 Slope (%)    | 0.2  |      | X Walk 2 Slope (%)          | N/A  |
|                                         | X Walk 1 X Slope (%)  | 2.7  |      | X Walk 2 X Slope (%)        | N/A  |
| N/A                                     | Ramp inside XWalk1?   | N/A  | N/A  | Ramp inside XWalk2?         | N/A  |
|                                         | Road Slope (%)        | N/A  | N/A  | Clear Space?                | N/A  |
|                                         | Road X Slope (%)      | N/A  | N/A  | Clear Space to XWalk (in)   | N/A  |
| N/A                                     | Any Obstructions?     | N/A  | N/A  | Storm Grate/Utility Hazard? | N/A  |
|                                         | Obstruction Type      |      |      | Storm Grate/Utility Type    |      |
|                                         |                       | N/A  |      |                             | N/A  |
|                                         |                       |      | Yes  | Surface Condition? (G/P)    | Good |