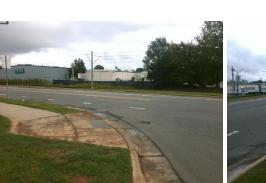

## Access Compliance Report Public Rights-of-Way (Curb Ramps)

| Intersection ID: 16634                  | tion ID: 16634 Main Street: OLD_PINEVILLE_RD Cross Street: YANCEY_RD |                                             |        |                        |                                                                                                           |       |                             | Location:                   | NW   |  |
|-----------------------------------------|----------------------------------------------------------------------|---------------------------------------------|--------|------------------------|-----------------------------------------------------------------------------------------------------------|-------|-----------------------------|-----------------------------|------|--|
| ADA ID: 76CDC0434D84                    |                                                                      | Ramp Type: PerpDiag                         |        |                        | nitial Pass/Fail: Fail Overall Compliance: No                                                             |       |                             |                             | 8.75 |  |
| Codes/Mitigation Info/Possible Solution |                                                                      |                                             |        |                        | al Pass/Fail: Fail Overall Compliance: No Severity Score: 8.75<br>Field Measurements/Component Compliance |       |                             |                             |      |  |
|                                         |                                                                      | Possible Solutions:                         |        | Compliance Description |                                                                                                           |       | Data Compliance Description |                             |      |  |
|                                         |                                                                      | Remove & Replace Curb Ramp W                | /ith   | N/A                    | Ramp Length (in)                                                                                          | 47.0  | Yes                         | Ramp Slope (%)              | 8.0  |  |
|                                         |                                                                      | Two New Directional Ramps or<br>Equivalent. |        | No                     | Ramp Width (in)                                                                                           | 46.0  | Yes                         | Ramp XSlope (%)             | 0.9  |  |
|                                         |                                                                      |                                             |        | N/A                    | Flare Type LT                                                                                             | N/A   | N/A                         | Flare Type RT               | N/A  |  |
|                                         |                                                                      |                                             |        | N/A                    | Flare Slope LT (%)                                                                                        | N/A   | N/A                         | Flare Slope RT (%)          | N/A  |  |
|                                         |                                                                      |                                             |        | N/A                    | Flare Traversable LT?                                                                                     | N/A   | N/A                         | Flare Traversable RT?       | N/A  |  |
| Company 1                               |                                                                      |                                             |        | N/A                    | Landing Length (in)                                                                                       | N/A   | N/A                         | DWS Provided?               | N/A  |  |
| VANCEY, RD                              |                                                                      | Surveyor Notes:                             |        | N/A                    | Landing Width (in)                                                                                        | N/A   | N/A                         | DWS Contrast?               | N/A  |  |
|                                         |                                                                      | N/A                                         |        | N/A                    | Landing Slope (%)                                                                                         | N/A   | N/A                         | DWS Length (in)             | N/A  |  |
|                                         |                                                                      |                                             |        | N/A                    | Landing X Slope (%)                                                                                       | N/A   | N/A                         | DWS Full Width?             | N/A  |  |
| 2                                       |                                                                      |                                             |        | N/A                    | Landing Curb? (Y/N)                                                                                       | N/A   | N/A                         | DWS Offset (in)             | N/A  |  |
|                                         | MAT A                                                                |                                             |        | N/A                    | Shared Landing?                                                                                           | N/A   |                             |                             |      |  |
|                                         |                                                                      | PROW/ADA:                                   |        | N/A                    | Gutter Ponding?                                                                                           | N/A   | N/A                         | Gutter Slope (%)            | N/A  |  |
|                                         |                                                                      | Not Found, R304.5.1                         |        | N/A                    | Gutter Lip Ht (in)                                                                                        | N/A   | N/A                         | Gutter X Slope (%)          | N/A  |  |
|                                         |                                                                      |                                             |        | N/A                    | Painted X Walk1?                                                                                          | No    | N/A                         | Painted X Walk2?            | No   |  |
|                                         |                                                                      |                                             |        |                        | X Walk 1 Direction                                                                                        | To SW |                             | X Walk 2 Direction          | To E |  |
|                                         |                                                                      |                                             |        | N/A                    | X Walk 1 Width (in)                                                                                       | N/A   | N/A                         | X Walk 2 Width (in)         | N/A  |  |
| Street 1 Name                           | YANCEY RD                                                            |                                             |        |                        | X Walk 1 Slope (%)                                                                                        | 1.5   |                             | X Walk 2 Slope (%)          | 4.0  |  |
| Stop Condition-Street 2                 | StopSign                                                             |                                             |        |                        | X Walk 1 X Slope (%)                                                                                      | 1.5   |                             | X Walk 2 X Slope (%)        | 0.6  |  |
| Street 2 Name                           | OLD PINEVILLE RD                                                     |                                             |        | N/A                    | Ramp inside XWalk1?                                                                                       | N/A   | N/A                         | Ramp inside XWalk2?         | N/A  |  |
| Stop Condition-Street 1                 | None                                                                 |                                             |        |                        | Road Slope (%)                                                                                            | 1.5   | N/A                         | Clear Space?                | N/A  |  |
|                                         |                                                                      |                                             |        |                        | Road X Slope (%)                                                                                          | 4.5   | N/A                         | Clear Space to XWalk (in)   | N/A  |  |
|                                         |                                                                      |                                             |        | N/A                    | Any Obstructions?                                                                                         | N/A   | N/A                         | Storm Grate/Utility Hazard? | N/A  |  |
|                                         |                                                                      | Total Cost: \$ 32                           | 200.00 |                        | Obstruction Type                                                                                          |       |                             | Storm Grate/Utility Type    |      |  |
|                                         |                                                                      |                                             |        |                        |                                                                                                           | N/A   |                             |                             | N/A  |  |
|                                         |                                                                      |                                             |        |                        |                                                                                                           |       | Yes                         | Surface Condition? (G/P)    | Good |  |