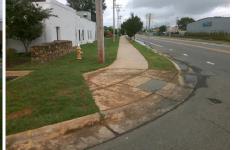

## Access Compliance Report Public Rights-of-Way (Curb Ramps)

| Intersection ID: 16634                  | tion ID: 16634 Main Street: OLD_PINEVILLE_RD Cross Street: YANCEY_RD |                                             |        |                        |                                                                                                           |       |                             | Location:                   | NW   |  |
|-----------------------------------------|----------------------------------------------------------------------|---------------------------------------------|--------|------------------------|-----------------------------------------------------------------------------------------------------------|-------|-----------------------------|-----------------------------|------|--|
| ADA ID: 76CDC0434D84                    |                                                                      | Ramp Type: PerpDiag                         |        |                        | nitial Pass/Fail: Fail Overall Compliance: No                                                             |       |                             |                             | 8.75 |  |
| Codes/Mitigation Info/Possible Solution |                                                                      |                                             |        |                        | al Pass/Fail: Fail Overall Compliance: No Severity Score: 8.75<br>Field Measurements/Component Compliance |       |                             |                             |      |  |
|                                         |                                                                      | Possible Solutions:                         |        | Compliance Description |                                                                                                           |       | Data Compliance Description |                             |      |  |
|                                         |                                                                      | Remove & Replace Curb Ramp W                | /ith   | N/A                    | Ramp Length (in)                                                                                          | 47.0  | Yes                         | Ramp Slope (%)              | 8.0  |  |
|                                         |                                                                      | Two New Directional Ramps or<br>Equivalent. |        | No                     | Ramp Width (in)                                                                                           | 46.0  | Yes                         | Ramp XSlope (%)             | 0.9  |  |
|                                         |                                                                      |                                             |        | N/A                    | Flare Type LT                                                                                             | N/A   | N/A                         | Flare Type RT               | N/A  |  |
|                                         |                                                                      |                                             |        | N/A                    | Flare Slope LT (%)                                                                                        | N/A   | N/A                         | Flare Slope RT (%)          | N/A  |  |
|                                         |                                                                      |                                             |        | N/A                    | Flare Traversable LT?                                                                                     | N/A   | N/A                         | Flare Traversable RT?       | N/A  |  |
| Company 1                               |                                                                      |                                             |        | N/A                    | Landing Length (in)                                                                                       | N/A   | N/A                         | DWS Provided?               | N/A  |  |
| VANCEY, RD                              |                                                                      | Surveyor Notes:                             |        | N/A                    | Landing Width (in)                                                                                        | N/A   | N/A                         | DWS Contrast?               | N/A  |  |
|                                         |                                                                      | N/A                                         |        | N/A                    | Landing Slope (%)                                                                                         | N/A   | N/A                         | DWS Length (in)             | N/A  |  |
|                                         |                                                                      |                                             |        | N/A                    | Landing X Slope (%)                                                                                       | N/A   | N/A                         | DWS Full Width?             | N/A  |  |
| 2                                       |                                                                      |                                             |        | N/A                    | Landing Curb? (Y/N)                                                                                       | N/A   | N/A                         | DWS Offset (in)             | N/A  |  |
|                                         | MAT A                                                                |                                             |        | N/A                    | Shared Landing?                                                                                           | N/A   |                             |                             |      |  |
|                                         |                                                                      | PROW/ADA:                                   |        | N/A                    | Gutter Ponding?                                                                                           | N/A   | N/A                         | Gutter Slope (%)            | N/A  |  |
|                                         |                                                                      | Not Found, R304.5.1                         |        | N/A                    | Gutter Lip Ht (in)                                                                                        | N/A   | N/A                         | Gutter X Slope (%)          | N/A  |  |
|                                         |                                                                      |                                             |        | N/A                    | Painted X Walk1?                                                                                          | No    | N/A                         | Painted X Walk2?            | No   |  |
|                                         |                                                                      |                                             |        |                        | X Walk 1 Direction                                                                                        | To SW |                             | X Walk 2 Direction          | To E |  |
|                                         |                                                                      |                                             |        | N/A                    | X Walk 1 Width (in)                                                                                       | N/A   | N/A                         | X Walk 2 Width (in)         | N/A  |  |
| Street 1 Name                           | YANCEY RD                                                            |                                             |        |                        | X Walk 1 Slope (%)                                                                                        | 1.5   |                             | X Walk 2 Slope (%)          | 4.0  |  |
| Stop Condition-Street 2                 | StopSign                                                             |                                             |        |                        | X Walk 1 X Slope (%)                                                                                      | 1.5   |                             | X Walk 2 X Slope (%)        | 0.6  |  |
| Street 2 Name                           | OLD PINEVILLE RD                                                     |                                             |        | N/A                    | Ramp inside XWalk1?                                                                                       | N/A   | N/A                         | Ramp inside XWalk2?         | N/A  |  |
| Stop Condition-Street 1                 | None                                                                 |                                             |        |                        | Road Slope (%)                                                                                            | 1.5   | N/A                         | Clear Space?                | N/A  |  |
|                                         |                                                                      |                                             |        |                        | Road X Slope (%)                                                                                          | 4.5   | N/A                         | Clear Space to XWalk (in)   | N/A  |  |
|                                         |                                                                      |                                             |        | N/A                    | Any Obstructions?                                                                                         | N/A   | N/A                         | Storm Grate/Utility Hazard? | N/A  |  |
|                                         |                                                                      | Total Cost: \$ 32                           | 200.00 |                        | Obstruction Type                                                                                          |       |                             | Storm Grate/Utility Type    |      |  |
|                                         |                                                                      |                                             |        |                        |                                                                                                           | N/A   |                             |                             | N/A  |  |
|                                         |                                                                      |                                             |        |                        |                                                                                                           |       | Yes                         | Surface Condition? (G/P)    | Good |  |