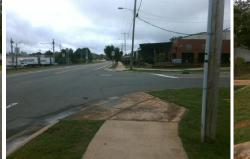

## Access Compliance Report Public Rights-of-Way (Curb Ramps)

| Intersection ID: 16634                  | tion ID: 16634 Main Street: OLD_PINEVILLE_RD Cross Street: YANCEY_RD |                                             |        |                        |                                                                                                           |       |                             | Location:                   | NW   |  |
|-----------------------------------------|----------------------------------------------------------------------|---------------------------------------------|--------|------------------------|-----------------------------------------------------------------------------------------------------------|-------|-----------------------------|-----------------------------|------|--|
| ADA ID: 76CDC0434D84                    |                                                                      | Ramp Type: PerpDiag                         |        |                        | nitial Pass/Fail: Fail Overall Compliance: No                                                             |       |                             |                             | 8.75 |  |
| Codes/Mitigation Info/Possible Solution |                                                                      |                                             |        |                        | al Pass/Fail: Fail Overall Compliance: No Severity Score: 8.75<br>Field Measurements/Component Compliance |       |                             |                             |      |  |
|                                         |                                                                      | Possible Solutions:                         |        | Compliance Description |                                                                                                           |       | Data Compliance Description |                             |      |  |
|                                         |                                                                      | Remove & Replace Curb Ramp W                | /ith   | N/A                    | Ramp Length (in)                                                                                          | 47.0  | Yes                         | Ramp Slope (%)              | 8.0  |  |
|                                         |                                                                      | Two New Directional Ramps or<br>Equivalent. |        | No                     | Ramp Width (in)                                                                                           | 46.0  | Yes                         | Ramp XSlope (%)             | 0.9  |  |
|                                         |                                                                      |                                             |        | N/A                    | Flare Type LT                                                                                             | N/A   | N/A                         | Flare Type RT               | N/A  |  |
|                                         |                                                                      |                                             |        | N/A                    | Flare Slope LT (%)                                                                                        | N/A   | N/A                         | Flare Slope RT (%)          | N/A  |  |
|                                         |                                                                      |                                             |        | N/A                    | Flare Traversable LT?                                                                                     | N/A   | N/A                         | Flare Traversable RT?       | N/A  |  |
| Company 1                               |                                                                      |                                             |        | N/A                    | Landing Length (in)                                                                                       | N/A   | N/A                         | DWS Provided?               | N/A  |  |
| VANCEY, RD                              |                                                                      | Surveyor Notes:                             |        | N/A                    | Landing Width (in)                                                                                        | N/A   | N/A                         | DWS Contrast?               | N/A  |  |
|                                         |                                                                      | N/A                                         |        | N/A                    | Landing Slope (%)                                                                                         | N/A   | N/A                         | DWS Length (in)             | N/A  |  |
|                                         |                                                                      |                                             |        | N/A                    | Landing X Slope (%)                                                                                       | N/A   | N/A                         | DWS Full Width?             | N/A  |  |
| 2                                       |                                                                      |                                             |        | N/A                    | Landing Curb? (Y/N)                                                                                       | N/A   | N/A                         | DWS Offset (in)             | N/A  |  |
|                                         | MAT A                                                                |                                             |        | N/A                    | Shared Landing?                                                                                           | N/A   |                             |                             |      |  |
|                                         |                                                                      | PROW/ADA:                                   |        | N/A                    | Gutter Ponding?                                                                                           | N/A   | N/A                         | Gutter Slope (%)            | N/A  |  |
|                                         |                                                                      | Not Found, R304.5.1                         |        | N/A                    | Gutter Lip Ht (in)                                                                                        | N/A   | N/A                         | Gutter X Slope (%)          | N/A  |  |
|                                         |                                                                      |                                             |        | N/A                    | Painted X Walk1?                                                                                          | No    | N/A                         | Painted X Walk2?            | No   |  |
|                                         |                                                                      |                                             |        |                        | X Walk 1 Direction                                                                                        | To SW |                             | X Walk 2 Direction          | To E |  |
|                                         |                                                                      |                                             |        | N/A                    | X Walk 1 Width (in)                                                                                       | N/A   | N/A                         | X Walk 2 Width (in)         | N/A  |  |
| Street 1 Name                           | YANCEY RD                                                            |                                             |        |                        | X Walk 1 Slope (%)                                                                                        | 1.5   |                             | X Walk 2 Slope (%)          | 4.0  |  |
| Stop Condition-Street 2                 | StopSign                                                             |                                             |        |                        | X Walk 1 X Slope (%)                                                                                      | 1.5   |                             | X Walk 2 X Slope (%)        | 0.6  |  |
| Street 2 Name                           | OLD PINEVILLE RD                                                     |                                             |        | N/A                    | Ramp inside XWalk1?                                                                                       | N/A   | N/A                         | Ramp inside XWalk2?         | N/A  |  |
| Stop Condition-Street 1                 | None                                                                 |                                             |        |                        | Road Slope (%)                                                                                            | 1.5   | N/A                         | Clear Space?                | N/A  |  |
|                                         |                                                                      |                                             |        |                        | Road X Slope (%)                                                                                          | 4.5   | N/A                         | Clear Space to XWalk (in)   | N/A  |  |
|                                         |                                                                      |                                             |        | N/A                    | Any Obstructions?                                                                                         | N/A   | N/A                         | Storm Grate/Utility Hazard? | N/A  |  |
|                                         |                                                                      | Total Cost: \$ 32                           | 200.00 |                        | Obstruction Type                                                                                          |       |                             | Storm Grate/Utility Type    |      |  |
|                                         |                                                                      |                                             |        |                        |                                                                                                           | N/A   |                             |                             | N/A  |  |
|                                         |                                                                      |                                             |        |                        |                                                                                                           |       | Yes                         | Surface Condition? (G/P)    | Good |  |