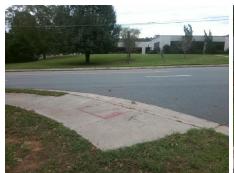

## **Access Compliance Report Public Rights-of-Way** (Curb Ramps)

Intersection ID: 23926 Main Street: REA RD **Cross Street: WAGGONERS GLEN LN** Location: NE **ADA ID: 76CEC3B2C26D** Ramp Type: PerpDiag Initial Pass/Fail: Fail **Overall Compliance: No** Severity Score: 21.25

## Field Measurements/Component Compliance

**WAGGONERS GLEN LN** Street 1 Name Stop Condition-Street 2 StopSign Street 2 Name **REA RD** Stop Condition-Street 1 None

Possible Solutions: Remove & Replace Curb Ramp With **Two New Directional Ramps or** Equivalent. Surveyor Notes: N/A PROW/ADA: Not Found, R304.5.1, R304.2.2