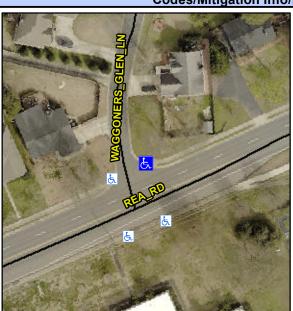

## **Access Compliance Report Public Rights-of-Way** (Curb Ramps)

Intersection ID: 23926 Main Street: REA RD **Cross Street: WAGGONERS GLEN LN** Location: NE **ADA ID: 76CEC3B2C26D** Ramp Type: PerpDiag Initial Pass/Fail: Fail **Overall Compliance: No** Severity Score: 21.25

## Field Measurements/Component Compliance

**WAGGONERS GLEN LN** Street 1 Name Stop Condition-Street 2 StopSign Street 2 Name **REA RD** Stop Condition-Street 1 None

Possible Solutions: Remove & Replace Curb Ramp With **Two New Directional Ramps or** Equivalent. Surveyor Notes: N/A PROW/ADA: Not Found, R304.5.1, R304.2.2