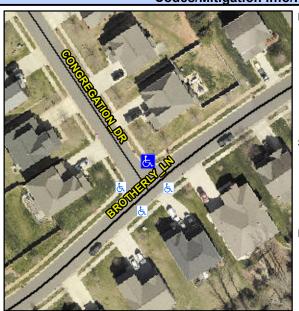

## Access Compliance Report Public Rights-of-Way (Curb Ramps)

Intersection ID: 50707 Main Street: CONGREGATION\_DR Cross Street: BROTHERLY\_LN Location: NE

ADA ID: 76CF3E883949 Ramp Type: PerpDiag Initial Pass/Fail: Fail Overall Compliance: No Severity Score: 33.75