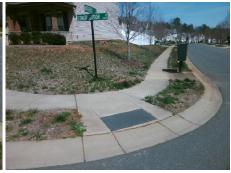

## Field Measurements/Component Compliance

Street 1 Name
Stop Condition-Street 2
Street 2 Name
Stop Condition-Street 1

CONGREGATION DR StopSign BROTHERLY LN None Possible Solutions:

Remove & Replace Curb Ramp With Two New Directional Ramps or Equivalent.

Surveyor Notes:

N/A

PROW/ADA:

Not Found, R304.5.1, R304.2.2, R304.5.3

Total Cost: \$ 3200.00

| Field Measurements/Component Compilance |                       |       |                        |                             |       |
|-----------------------------------------|-----------------------|-------|------------------------|-----------------------------|-------|
| Compliance Description                  |                       | Data  | Compliance Description |                             | Data  |
| N/A                                     | Ramp Length (in)      | 49.5  | No                     | Ramp Slope (%)              | 10.6  |
| No                                      | Ramp Width (in)       | 47.5  | No                     | Ramp XSlope (%)             | 5.8   |
| N/A                                     | Flare Type LT         | N/A   | N/A                    | Flare Type RT               | N/A   |
| N/A                                     | Flare Slope LT (%)    | N/A   | N/A                    | Flare Slope RT (%)          | N/A   |
| N/A                                     | Flare Traversable LT? | N/A   | N/A                    | Flare Traversable RT?       | N/A   |
| N/A                                     | Landing Length (in)   | N/A   | N/A                    | DWS Provided?               | N/A   |
| N/A                                     | Landing Width (in)    | N/A   | N/A                    | DWS Contrast?               | N/A   |
| N/A                                     | Landing Slope (%)     | N/A   | N/A                    | DWS Length (in)             | N/A   |
| N/A                                     | Landing X Slope (%)   | N/A   | N/A                    | DWS Full Width?             | N/A   |
| N/A                                     | Landing Curb? (Y/N)   | N/A   | N/A                    | DWS Offset (in)             | N/A   |
| N/A                                     | Shared Landing?       | N/A   |                        |                             |       |
| N/A                                     | Gutter Ponding?       | N/A   | N/A                    | Gutter Slope (%)            | N/A   |
| N/A                                     | Gutter Lip Ht (in)    | N/A   | N/A                    | Gutter X Slope (%)          | N/A   |
| N/A                                     | Painted X Walk1?      | No    | N/A                    | Painted X Walk2?            | No    |
|                                         | X Walk 1 Direction    | To SW |                        | X Walk 2 Direction          | To SE |
| N/A                                     | X Walk 1 Width (in)   | N/A   | N/A                    | X Walk 2 Width (in)         | N/A   |
|                                         | X Walk 1 Slope (%)    | 3.6   |                        | X Walk 2 Slope (%)          | 0.7   |
|                                         | X Walk 1 X Slope (%)  | 3.0   |                        | X Walk 2 X Slope (%)        | 2.9   |
| N/A                                     | Ramp inside XWalk1?   | N/A   | N/A                    | Ramp inside XWalk2?         | N/A   |
|                                         | Road Slope (%)        | 4.4   | N/A                    | Clear Space?                | N/A   |
|                                         | Road X Slope (%)      | 1.5   | N/A                    | Clear Space to XWalk (in)   | N/A   |
| N/A                                     | Any Obstructions?     | N/A   | N/A                    | Storm Grate/Utility Hazard? | N/A   |
|                                         | Obstruction Type      |       |                        | Storm Grate/Utility Type    |       |
|                                         |                       | N/A   |                        |                             | N/A   |
|                                         |                       |       | Yes                    | Surface Condition? (G/P)    | Good  |