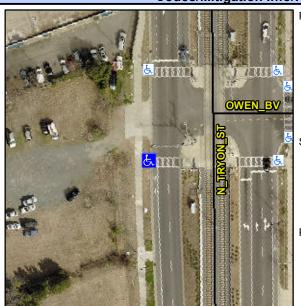

## Access Compliance Report Public Rights-of-Way (Curb Ramps)

Intersection ID: 7486Main Street: TRYON\_STCross Street: OWEN\_STLocation:SWADA ID: 76D273A1BB06Ramp Type: PerpInitial Pass/Fail: FailOverall Compliance: NoSeverity Score: 12.5