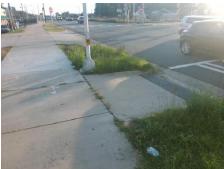

## Field Measurements/Component Compliance

Street 1 Name TRYON ST
Stop Condition-Street 2 Signal
Street 2 Name N/A
Stop Condition-Street 1 N/A

Total Cost: \$ 1850.00

| Compliance Description Data Compliance Description Data |                       |       |     |                             |      |
|---------------------------------------------------------|-----------------------|-------|-----|-----------------------------|------|
| N/A                                                     | Ramp Length (in)      | 96.0  | No  | Ramp Slope (%)              | 9.1  |
| Yes                                                     | Ramp Width (in)       | 98.0  | Yes | Ramp XSlope (%)             | 0.3  |
| N/A                                                     | Flare Type LT         | N/A   | N/A | Flare Type RT               | N/A  |
| N/A                                                     | Flare Slope LT (%)    | N/A   | N/A | Flare Slope RT (%)          | N/A  |
| N/A                                                     | Flare Traversable LT? | N/A   | N/A | Flare Traversable RT?       | N/A  |
| N/A                                                     | Landing Length (in)   | N/A   | N/A | DWS Provided?               | N/A  |
| N/A                                                     | Landing Width (in)    | N/A   | N/A | DWS Contrast?               | N/A  |
| N/A                                                     | Landing Slope (%)     | N/A   | N/A | DWS Length (in)             | N/A  |
| N/A                                                     | Landing X Slope (%)   | N/A   | N/A | DWS Full Width?             | N/A  |
| N/A                                                     | Landing Curb? (Y/N)   | N/A   | N/A | DWS Offset (in)             | N/A  |
| N/A                                                     | Shared Landing?       | N/A   |     |                             |      |
| N/A                                                     | Gutter Ponding?       | N/A   | N/A | Gutter Slope (%)            | N/A  |
| N/A                                                     | Gutter Lip Ht (in)    | N/A   | N/A | Gutter X Slope (%)          | N/A  |
| N/A                                                     | Painted X Walk1?      | Yes   | N/A | Painted X Walk2?            | N/A  |
|                                                         | X Walk 1 Direction    | To E  |     | X Walk 2 Direction          | N/A  |
| N/A                                                     | X Walk 1 Width (in)   | 106.0 | N/A | X Walk 2 Width (in)         | N/A  |
|                                                         | X Walk 1 Slope (%)    | 3.3   |     | X Walk 2 Slope (%)          | N/A  |
|                                                         | X Walk 1 X Slope (%)  | 0.1   |     | X Walk 2 X Slope (%)        | N/A  |
| N/A                                                     | Ramp inside XWalk1?   | Yes   | N/A | Ramp inside XWalk2?         | N/A  |
|                                                         | Road Slope (%)        | N/A   | N/A | Clear Space?                | N/A  |
|                                                         | Road X Slope (%)      | N/A   | N/A | Clear Space to XWalk (in)   | N/A  |
| N/A                                                     | Any Obstructions?     | N/A   | N/A | Storm Grate/Utility Hazard? | N/A  |
|                                                         | Obstruction Type      |       |     | Storm Grate/Utility Type    |      |
|                                                         |                       | N/A   |     |                             | N/A  |
|                                                         |                       |       | Yes | Surface Condition? (G/P)    | Good |
|                                                         | 1                     |       |     |                             |      |