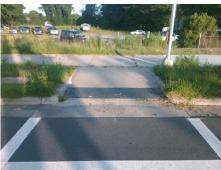

## Field Measurements/Component Compliance

Street 1 Name TRYON ST
Stop Condition-Street 2 Signal
Street 2 Name N/A
Stop Condition-Street 1 N/A

Total Cost: \$ 1850.00

| Compliance Description Data Compliance Description Data |                       |       |     |                             |      |
|---------------------------------------------------------|-----------------------|-------|-----|-----------------------------|------|
| N/A                                                     | Ramp Length (in)      | 96.0  | No  | Ramp Slope (%)              | 9.1  |
| Yes                                                     | Ramp Width (in)       | 98.0  | Yes | Ramp XSlope (%)             | 0.3  |
| N/A                                                     | Flare Type LT         | N/A   | N/A | Flare Type RT               | N/A  |
| N/A                                                     | Flare Slope LT (%)    | N/A   | N/A | Flare Slope RT (%)          | N/A  |
| N/A                                                     | Flare Traversable LT? | N/A   | N/A | Flare Traversable RT?       | N/A  |
| N/A                                                     | Landing Length (in)   | N/A   | N/A | DWS Provided?               | N/A  |
| N/A                                                     | Landing Width (in)    | N/A   | N/A | DWS Contrast?               | N/A  |
| N/A                                                     | Landing Slope (%)     | N/A   | N/A | DWS Length (in)             | N/A  |
| N/A                                                     | Landing X Slope (%)   | N/A   | N/A | DWS Full Width?             | N/A  |
| N/A                                                     | Landing Curb? (Y/N)   | N/A   | N/A | DWS Offset (in)             | N/A  |
| N/A                                                     | Shared Landing?       | N/A   |     |                             |      |
| N/A                                                     | Gutter Ponding?       | N/A   | N/A | Gutter Slope (%)            | N/A  |
| N/A                                                     | Gutter Lip Ht (in)    | N/A   | N/A | Gutter X Slope (%)          | N/A  |
| N/A                                                     | Painted X Walk1?      | Yes   | N/A | Painted X Walk2?            | N/A  |
|                                                         | X Walk 1 Direction    | To E  |     | X Walk 2 Direction          | N/A  |
| N/A                                                     | X Walk 1 Width (in)   | 106.0 | N/A | X Walk 2 Width (in)         | N/A  |
|                                                         | X Walk 1 Slope (%)    | 3.3   |     | X Walk 2 Slope (%)          | N/A  |
|                                                         | X Walk 1 X Slope (%)  | 0.1   |     | X Walk 2 X Slope (%)        | N/A  |
| N/A                                                     | Ramp inside XWalk1?   | Yes   | N/A | Ramp inside XWalk2?         | N/A  |
|                                                         | Road Slope (%)        | N/A   | N/A | Clear Space?                | N/A  |
|                                                         | Road X Slope (%)      | N/A   | N/A | Clear Space to XWalk (in)   | N/A  |
| N/A                                                     | Any Obstructions?     | N/A   | N/A | Storm Grate/Utility Hazard? | N/A  |
|                                                         | Obstruction Type      |       |     | Storm Grate/Utility Type    |      |
|                                                         |                       | N/A   |     |                             | N/A  |
|                                                         |                       |       | Yes | Surface Condition? (G/P)    | Good |
|                                                         | 1                     |       |     |                             |      |