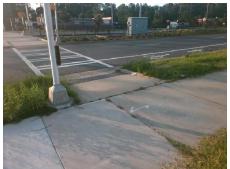

## Field Measurements/Component Compliance

Street 1 Name TRYON ST
Stop Condition-Street 2 Signal
Street 2 Name N/A
Stop Condition-Street 1 N/A

Total Cost: \$ 1850.00

| Compliance Description Data Compliance Description Data |                       |       |     |                             |      |
|---------------------------------------------------------|-----------------------|-------|-----|-----------------------------|------|
| N/A                                                     | Ramp Length (in)      | 96.0  | No  | Ramp Slope (%)              | 9.1  |
| Yes                                                     | Ramp Width (in)       | 98.0  | Yes | Ramp XSlope (%)             | 0.3  |
| N/A                                                     | Flare Type LT         | N/A   | N/A | Flare Type RT               | N/A  |
| N/A                                                     | Flare Slope LT (%)    | N/A   | N/A | Flare Slope RT (%)          | N/A  |
| N/A                                                     | Flare Traversable LT? | N/A   | N/A | Flare Traversable RT?       | N/A  |
| N/A                                                     | Landing Length (in)   | N/A   | N/A | DWS Provided?               | N/A  |
| N/A                                                     | Landing Width (in)    | N/A   | N/A | DWS Contrast?               | N/A  |
| N/A                                                     | Landing Slope (%)     | N/A   | N/A | DWS Length (in)             | N/A  |
| N/A                                                     | Landing X Slope (%)   | N/A   | N/A | DWS Full Width?             | N/A  |
| N/A                                                     | Landing Curb? (Y/N)   | N/A   | N/A | DWS Offset (in)             | N/A  |
| N/A                                                     | Shared Landing?       | N/A   |     |                             |      |
| N/A                                                     | Gutter Ponding?       | N/A   | N/A | Gutter Slope (%)            | N/A  |
| N/A                                                     | Gutter Lip Ht (in)    | N/A   | N/A | Gutter X Slope (%)          | N/A  |
| N/A                                                     | Painted X Walk1?      | Yes   | N/A | Painted X Walk2?            | N/A  |
|                                                         | X Walk 1 Direction    | To E  |     | X Walk 2 Direction          | N/A  |
| N/A                                                     | X Walk 1 Width (in)   | 106.0 | N/A | X Walk 2 Width (in)         | N/A  |
|                                                         | X Walk 1 Slope (%)    | 3.3   |     | X Walk 2 Slope (%)          | N/A  |
|                                                         | X Walk 1 X Slope (%)  | 0.1   |     | X Walk 2 X Slope (%)        | N/A  |
| N/A                                                     | Ramp inside XWalk1?   | Yes   | N/A | Ramp inside XWalk2?         | N/A  |
|                                                         | Road Slope (%)        | N/A   | N/A | Clear Space?                | N/A  |
|                                                         | Road X Slope (%)      | N/A   | N/A | Clear Space to XWalk (in)   | N/A  |
| N/A                                                     | Any Obstructions?     | N/A   | N/A | Storm Grate/Utility Hazard? | N/A  |
|                                                         | Obstruction Type      |       |     | Storm Grate/Utility Type    |      |
|                                                         |                       | N/A   |     |                             | N/A  |
|                                                         |                       |       | Yes | Surface Condition? (G/P)    | Good |
|                                                         | 1                     |       |     |                             |      |