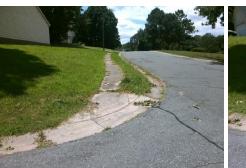

## Access Compliance Report Public Rights-of-Way (Curb Ramps)

Intersection ID: 5049 Main Street: ALEXANDER\_GLEN\_DR Cross Street: MARY\_CHARLOTTE\_DR Location: SE

ADA ID: 76DB9679A5B4 Ramp Type: Perp Initial Pass/Fail: Fail Overall Compliance: No Severity Score: 21.25

Total Cost:

1850.00

| Field Measurements/Component Compliance |                       |      |      |                             |      |  |  |
|-----------------------------------------|-----------------------|------|------|-----------------------------|------|--|--|
| Compl                                   | iance Description     | Data | Comp | liance Description          | Data |  |  |
| N/A                                     | Ramp Length (in)      | 54.0 | No   | Ramp Slope (%)              | 8.4  |  |  |
| No                                      | Ramp Width (in)       | 43.0 | Yes  | Ramp XSlope (%)             | 0.2  |  |  |
| N/A                                     | Flare Type LT         | N/A  | N/A  | Flare Type RT               | N/A  |  |  |
| N/A                                     | Flare Slope LT (%)    | N/A  | N/A  | Flare Slope RT (%)          | N/A  |  |  |
| N/A                                     | Flare Traversable LT? | N/A  | N/A  | Flare Traversable RT?       | N/A  |  |  |
| N/A                                     | Landing Length (in)   | N/A  | N/A  | DWS Provided?               | N/A  |  |  |
| N/A                                     | Landing Width (in)    | N/A  | N/A  | DWS Contrast?               | N/A  |  |  |
| N/A                                     | Landing Slope (%)     | N/A  | N/A  | DWS Length (in)             | N/A  |  |  |
| N/A                                     | Landing X Slope (%)   | N/A  | N/A  | DWS Full Width?             | N/A  |  |  |
| N/A                                     | Landing Curb? (Y/N)   | N/A  | N/A  | DWS Offset (in)             | N/A  |  |  |
| N/A                                     | Shared Landing?       | N/A  |      |                             |      |  |  |
| N/A                                     | Gutter Ponding?       | N/A  | N/A  | Gutter Slope (%)            | N/A  |  |  |
| N/A                                     | Gutter Lip Ht (in)    | N/A  | N/A  | Gutter X Slope (%)          | N/A  |  |  |
| N/A                                     | Painted X Walk1?      | No   | N/A  | Painted X Walk2?            | N/A  |  |  |
|                                         | X Walk 1 Direction    | To N |      | X Walk 2 Direction          | N/A  |  |  |
| N/A                                     | X Walk 1 Width (in)   | N/A  | N/A  | X Walk 2 Width (in)         | N/A  |  |  |
|                                         | X Walk 1 Slope (%)    | 1.7  |      | X Walk 2 Slope (%)          | N/A  |  |  |
|                                         | X Walk 1 X Slope (%)  | 4.3  |      | X Walk 2 X Slope (%)        | N/A  |  |  |
| N/A                                     | Ramp inside XWalk1?   | N/A  | N/A  | Ramp inside XWalk2?         | N/A  |  |  |
|                                         | Road Slope (%)        | N/A  | N/A  | Clear Space?                | N/A  |  |  |
|                                         | Road X Slope (%)      | N/A  | N/A  | Clear Space to XWalk (in)   | N/A  |  |  |
| N/A                                     | Any Obstructions?     | N/A  | N/A  | Storm Grate/Utility Hazard? | N/A  |  |  |
|                                         | Obstruction Type      |      |      | Storm Grate/Utility Type    |      |  |  |
|                                         |                       | N/A  |      |                             | N/A  |  |  |
|                                         |                       |      | Yes  | Surface Condition? (G/P)    | Good |  |  |