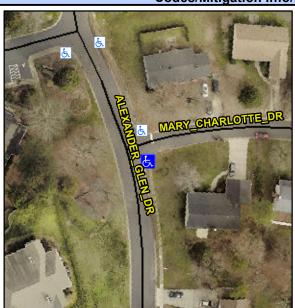

## Access Compliance Report Public Rights-of-Way (Curb Ramps)

Intersection ID: 5049 Main Street: ALEXANDER\_GLEN\_DR Cross Street: MARY\_CHARLOTTE\_DR Location: SE

ADA ID: 76DB9679A5B4 Ramp Type: Perp Initial Pass/Fail: Fail Overall Compliance: No Severity Score: 21.25