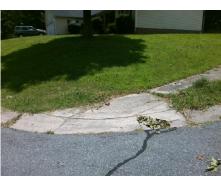

## Access Compliance Report Public Rights-of-Way (Curb Ramps)

Intersection ID: 5049 Main Street: ALEXANDER\_GLEN\_DR Cross Street: MARY\_CHARLOTTE\_DR Location: SE

ADA ID: 76DB9679A5B4 Ramp Type: Perp Initial Pass/Fail: Fail Overall Compliance: No Severity Score: 21.25

Total Cost:

1850.00

| Field Measurements/Component Compliance |                       |      |      |                             |      |  |  |
|-----------------------------------------|-----------------------|------|------|-----------------------------|------|--|--|
| Compl                                   | iance Description     | Data | Comp | liance Description          | Data |  |  |
| N/A                                     | Ramp Length (in)      | 54.0 | No   | Ramp Slope (%)              | 8.4  |  |  |
| No                                      | Ramp Width (in)       | 43.0 | Yes  | Ramp XSlope (%)             | 0.2  |  |  |
| N/A                                     | Flare Type LT         | N/A  | N/A  | Flare Type RT               | N/A  |  |  |
| N/A                                     | Flare Slope LT (%)    | N/A  | N/A  | Flare Slope RT (%)          | N/A  |  |  |
| N/A                                     | Flare Traversable LT? | N/A  | N/A  | Flare Traversable RT?       | N/A  |  |  |
| N/A                                     | Landing Length (in)   | N/A  | N/A  | DWS Provided?               | N/A  |  |  |
| N/A                                     | Landing Width (in)    | N/A  | N/A  | DWS Contrast?               | N/A  |  |  |
| N/A                                     | Landing Slope (%)     | N/A  | N/A  | DWS Length (in)             | N/A  |  |  |
| N/A                                     | Landing X Slope (%)   | N/A  | N/A  | DWS Full Width?             | N/A  |  |  |
| N/A                                     | Landing Curb? (Y/N)   | N/A  | N/A  | DWS Offset (in)             | N/A  |  |  |
| N/A                                     | Shared Landing?       | N/A  |      |                             |      |  |  |
| N/A                                     | Gutter Ponding?       | N/A  | N/A  | Gutter Slope (%)            | N/A  |  |  |
| N/A                                     | Gutter Lip Ht (in)    | N/A  | N/A  | Gutter X Slope (%)          | N/A  |  |  |
| N/A                                     | Painted X Walk1?      | No   | N/A  | Painted X Walk2?            | N/A  |  |  |
|                                         | X Walk 1 Direction    | To N |      | X Walk 2 Direction          | N/A  |  |  |
| N/A                                     | X Walk 1 Width (in)   | N/A  | N/A  | X Walk 2 Width (in)         | N/A  |  |  |
|                                         | X Walk 1 Slope (%)    | 1.7  |      | X Walk 2 Slope (%)          | N/A  |  |  |
|                                         | X Walk 1 X Slope (%)  | 4.3  |      | X Walk 2 X Slope (%)        | N/A  |  |  |
| N/A                                     | Ramp inside XWalk1?   | N/A  | N/A  | Ramp inside XWalk2?         | N/A  |  |  |
|                                         | Road Slope (%)        | N/A  | N/A  | Clear Space?                | N/A  |  |  |
|                                         | Road X Slope (%)      | N/A  | N/A  | Clear Space to XWalk (in)   | N/A  |  |  |
| N/A                                     | Any Obstructions?     | N/A  | N/A  | Storm Grate/Utility Hazard? | N/A  |  |  |
|                                         | Obstruction Type      |      |      | Storm Grate/Utility Type    |      |  |  |
|                                         |                       | N/A  |      |                             | N/A  |  |  |
|                                         |                       |      | Yes  | Surface Condition? (G/P)    | Good |  |  |