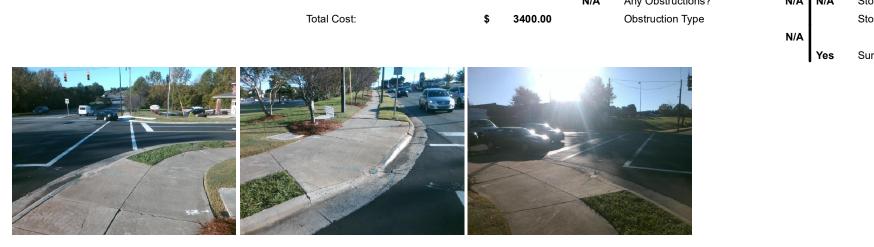

## Access Compliance Report Public Rights-of-Way (Curb Ramps)

| Intersection ID: 20860 Main Street: CROWNPOINT_EXECUTIVE_DRCross Street: KREFELD_DR |                                       |                                                                                                    |                                                |                                         |                       |       |                     | Location:                   | NE    |
|-------------------------------------------------------------------------------------|---------------------------------------|----------------------------------------------------------------------------------------------------|------------------------------------------------|-----------------------------------------|-----------------------|-------|---------------------|-----------------------------|-------|
|                                                                                     |                                       |                                                                                                    |                                                |                                         |                       |       |                     |                             |       |
|                                                                                     |                                       | ype: PerpDiag                                                                                      | Initial Pass/Fail: Fail Overall Compliance: No |                                         |                       |       |                     | 12.5                        |       |
| Codes/Mitigation Info/Possible Solution                                             |                                       |                                                                                                    |                                                | Field Measurements/Component Compliance |                       |       |                     |                             |       |
| and the same                                                                        | AND THE CARD                          | Possible Solutions:                                                                                |                                                | Compliance Description Data Compliar    |                       |       | liance Description  | Data                        |       |
|                                                                                     |                                       | Remove & Replace Curb Ramp With<br>Two New Directional Ramps or<br>Equivalent. Restripe Crosswalk. | Vith                                           | N/A                                     | Ramp Length (in)      | 53.0  | Yes                 | Ramp Slope (%)              | 6.3   |
|                                                                                     | 1                                     |                                                                                                    |                                                | Yes                                     | Ramp Width (in)       | 48.0  | No                  | Ramp XSlope (%)             | 5.8   |
| 10                                                                                  | A A A A A A A A A A A A A A A A A A A |                                                                                                    |                                                | N/A                                     | Flare Type LT         | N/A   | N/A                 | Flare Type RT               | N/A   |
|                                                                                     |                                       |                                                                                                    |                                                | N/A                                     | Flare Slope LT (%)    | N/A   | N/A                 | Flare Slope RT (%)          | N/A   |
|                                                                                     |                                       | Surveyor Notes:                                                                                    |                                                | N/A                                     | Flare Traversable LT? | N/A   | N/A                 | Flare Traversable RT?       | N/A   |
|                                                                                     |                                       |                                                                                                    |                                                | N/A                                     | Landing Length (in)   | N/A   | N/A                 | DWS Provided?               | N/A   |
|                                                                                     |                                       |                                                                                                    |                                                | N/A                                     | Landing Width (in)    | N/A   | N/A                 | DWS Contrast?               | N/A   |
|                                                                                     |                                       | N/A                                                                                                |                                                | N/A                                     | Landing Slope (%)     | N/A   | N/A                 | DWS Length (in)             | N/A   |
| A REAL PROPERTY OF                                                                  |                                       |                                                                                                    |                                                | N/A                                     | Landing X Slope (%)   | N/A   | N/A                 | DWS Full Width?             | N/A   |
|                                                                                     |                                       |                                                                                                    |                                                | N/A                                     | Landing Curb? (Y/N)   | N/A   | N/A                 | DWS Offset (in)             | N/A   |
|                                                                                     |                                       |                                                                                                    |                                                | N/A                                     | Shared Landing?       | N/A   |                     |                             |       |
|                                                                                     | PROW/ADA:                             |                                                                                                    | N/A                                            | Gutter Ponding?                         | N/A                   | N/A   | Gutter Slope (%)    | N/A                         |       |
|                                                                                     | Not Found, R304.5.3                   |                                                                                                    | N/A                                            | Gutter Lip Ht (in)                      | N/A                   | N/A   | Gutter X Slope (%)  | N/A                         |       |
| E.S.                                                                                |                                       |                                                                                                    |                                                | N/A                                     | Painted X Walk1?      | Yes   | N/A                 | Painted X Walk2?            | Yes   |
|                                                                                     |                                       |                                                                                                    |                                                |                                         | X Walk 1 Direction    | To SW |                     | X Walk 2 Direction          | To SE |
|                                                                                     |                                       |                                                                                                    | N/A                                            | X Walk 1 Width (in)                     | 110.0                 | N/A   | X Walk 2 Width (in) | 111.0                       |       |
| Street 1 Name                                                                       | CROWNPOINT EXECUTIVE DR               |                                                                                                    |                                                |                                         | X Walk 1 Slope (%)    | 2.8   |                     | X Walk 2 Slope (%)          | 5.2   |
| Stop Condition-Street 2                                                             | Signal                                |                                                                                                    |                                                |                                         | X Walk 1 X Slope (%)  | 2.8   |                     | X Walk 2 X Slope (%)        | 3.9   |
| Street 2 Name                                                                       | SARDIS RD NORTH                       |                                                                                                    |                                                | N/A                                     | Ramp inside XWalk1?   | Yes   | N/A                 | Ramp inside XWalk2?         | No    |
| Stop Condition-Street 1                                                             | Signal                                |                                                                                                    |                                                |                                         | Road Slope (%)        | 4.6   | N/A                 | Clear Space?                | N/A   |
|                                                                                     |                                       |                                                                                                    |                                                |                                         | Road X Slope (%)      | 2.8   | N/A                 | Clear Space to XWalk (in)   | N/A   |
|                                                                                     |                                       |                                                                                                    |                                                | N/A                                     | Any Obstructions?     | N/A   | N/A                 | Storm Grate/Utility Hazard? | N/A   |
|                                                                                     |                                       | Total Cost: \$ 3                                                                                   | 400.00                                         |                                         | Obstruction Type      |       |                     | Storm Grate/Utility Type    |       |
|                                                                                     |                                       |                                                                                                    |                                                |                                         |                       | N/A   |                     |                             | N/A   |
| 4                                                                                   |                                       |                                                                                                    |                                                |                                         |                       |       | L                   |                             |       |