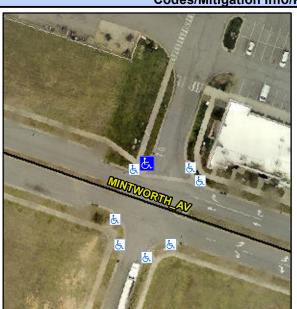

## Access Compliance Report Public Rights-of-Way (Curb Ramps)

Intersection ID: 10031842Main Street:MINTWORTH\_AVCross Street:N/ALocation:NEADA ID: 76E277A8C1EARamp Type:PerpInitial Pass/Fail:FailOverall Compliance:NoSeverity Score:10

## Field Measurements/Component Compliance

Street 1 Name ENTRANCE
Stop Condition-Street 2 StopSign
Street 2 Name N/A
Stop Condition-Street 1 N/A

Possible Solutions:

Remove & Replace Entire Ramp.

Surveyor Notes: