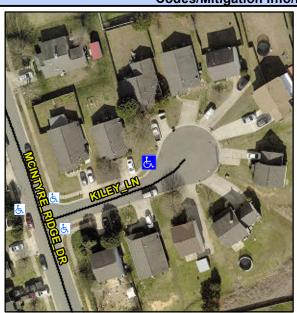

## Access Compliance Report Public Rights-of-Way (Curb Ramps)

Intersection ID: 10029571Main Street: KILEY\_LNCross Street: N/ALocation:NWADA ID: 76E54859A668Ramp Type: BlendTrans1Initial Pass/Fail: FailOverall Compliance: NoSeverity Score: 33.75

## Field Measurements/Component Compliance

Street 1 Name

KILEY LN

Stop Condition-Street 1

None

Street 2 Name

N/A

Stop Condition-Street 2