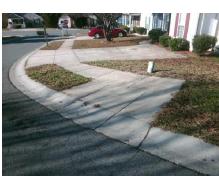

N/A

| Possible Solutions:                                                            |
|--------------------------------------------------------------------------------|
| Remove & Replace Curb Ramp With<br>Two New Directional Ramps or<br>Equivalent. |
| Surveyor Notes:                                                                |
| N/A                                                                            |
|                                                                                |
| PROW/ADA:                                                                      |
| Not Found, R304.5.1, R304.5.3                                                  |
|                                                                                |
|                                                                                |

Total Cost:

3200.00

| Field Measurements/Component Compilance |                       |      |                        |                             |      |  |
|-----------------------------------------|-----------------------|------|------------------------|-----------------------------|------|--|
| Compliance Description                  |                       | Data | Compliance Description |                             | Data |  |
| N/A                                     | Ramp Length (in)      | 47.0 | Yes                    | BlendTrans Slope (%)        | 3.3  |  |
| No                                      | Ramp Width (in)       | 46.5 | No                     | BlendTrans XSlope (%)       | 7.2  |  |
| N/A                                     | Flare Type LT         | N/A  | N/A                    | Flare Type RT               | N/A  |  |
| N/A                                     | Flare Slope LT (%)    | N/A  | N/A                    | Flare Slope RT (%)          | N/A  |  |
| N/A                                     | Flare Traversable LT? | N/A  | N/A                    | Flare Traversable RT?       | N/A  |  |
| N/A                                     | Landing Length (in)   | N/A  | N/A                    | DWS Provided?               | N/A  |  |
| N/A                                     | Landing Width (in)    | N/A  | N/A                    | DWS Contrast?               | N/A  |  |
| N/A                                     | Landing Slope (%)     | N/A  | N/A                    | DWS Length (in)             | N/A  |  |
| N/A                                     | Landing X Slope (%)   | N/A  | N/A                    | DWS Full Width?             | N/A  |  |
| N/A                                     | Landing Curb? (Y/N)   | N/A  | N/A                    | DWS Offset (in)             | N/A  |  |
| N/A                                     | Shared Landing?       | N/A  |                        |                             |      |  |
| N/A                                     | Gutter Ponding?       | N/A  | N/A                    | Gutter Slope (%)            | N/A  |  |
| N/A                                     | Gutter Lip Ht (in)    | N/A  | N/A                    | Gutter X Slope (%)          | N/A  |  |
| N/A                                     | Painted X Walk1?      | No   | N/A                    | Painted X Walk2?            | N/A  |  |
|                                         | X Walk 1 Direction    | To E |                        | X Walk 2 Direction          | N/A  |  |
|                                         | X Walk 1 Width (in)   | N/A  |                        | X Walk 2 Width (in)         | N/A  |  |
|                                         | X Walk 1 Slope (%)    | 6.9  |                        | X Walk 2 Slope (%)          | N/A  |  |
|                                         | X Walk 1 X Slope (%)  | 3.7  |                        | X Walk 2 X Slope (%)        | N/A  |  |
| N/A                                     | Ramp inside XWalk1?   | N/A  | N/A                    | Ramp inside XWalk2?         | N/A  |  |
|                                         | Road Slope (%)        | 3.7  |                        | Clear Space?                | N/A  |  |
|                                         | Road X Slope (%)      | 6.9  | N/A                    | Clear Space to XWalk (in)   | N/A  |  |
| N/A                                     | Any Obstructions?     | N/A  | N/A                    | Storm Grate/Utility Hazard? | N/A  |  |
|                                         | Obstruction Type      |      | l                      | Storm Grate/Utility Type    |      |  |
|                                         |                       | N/A  | l                      |                             | N/A  |  |
|                                         |                       |      | Yes                    | Surface Condition? (G/P)    | Good |  |
| W All In                                |                       |      | No                     | Curb Slope (%)              | 9.0  |  |
|                                         |                       |      |                        |                             |      |  |